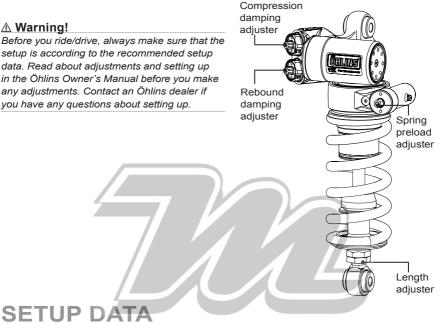

# **ADJUSTMENTS**

## 

Before you ride/drive, always make sure that the setup is according to the recommended setup data. Read about adjustments and setting up in the Öhlins Owner's Manual before you make any adjustments. Contact an Öhlins dealer if you have any questions about setting up.

| 295.5 +5.5/-0.5 | mm                                       |
|-----------------|------------------------------------------|
| 60              | mm                                       |
| 18              | clicks                                   |
| 14              | clicks                                   |
| 21040-34        |                                          |
| 160             | mm                                       |
| 100             | N/mm                                     |
| 14              | mm                                       |
|                 | 60<br>18<br>14<br>21040-34<br>160<br>100 |