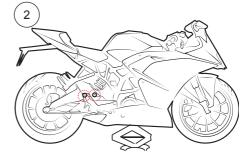

#### Caution!

Make sure that all screws are tightened to the correct torque and that nothing fouls or restricts movement of the shock absorber when the suspension is fully compressed or extended.

2

Remove the rear plastic cover by loosening the 4 screws. (2 on the left side, 2 on the right side)