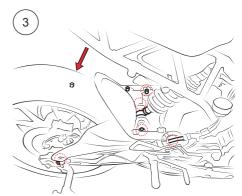

visable to have an Öhlins dealer install the shock absorber.

### **⚠** Warning!

If working on a raised vehicle, ensure it is securely supported so that it will not tip over.

1

Put the motorcycle on a work stand, so that the rear wheel barely touch the ground. Make sure the motorcycle is in a stable position.

#### Note!

When working on this product, always see the Vehicle Service Manual for vehicle specific procedures and important data.

#### Caution!

Make sure that all screws are tightened to the correct torque and that nothing fouls or restricts movement of the shock absorber when the suspension is fully compressed or extended.



2

Remove the rear plastic cover by loosening the 4 screws. (2 on the left side, 2 on the right side)



3

Remove the mud guard by loosening 6 screws



#### Note!

Do not drop / lose any component: it has to be re-installed on Öhlins shock absorber in the same order as it was on the standard shock absorber.

# **MOUNTING INSTRUCTIONS**



5

Install the Öhlins shock absorber by tightening the reservoir onto the motorcycle chassis by using the mounting brackets included in the kit. Refer to the picture for the correct mounting position Reverse all the procedures.



## **ADJUSTMENTS**

## **▲** Warning!

Before riding, always make sure that the basic settings made by Öhlins are according to recommended Set-up Data. Read about adjustments and setting up in the Öhlins Owner's Manual before you make any adjustments. Contact an Öhlins dealer if you have any questions about setting up.

questions about setting up.

Min. Position

Max. Positio