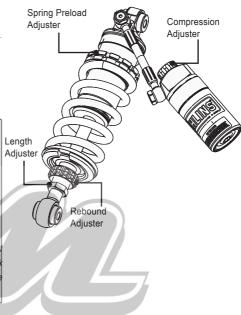

## **ADJUSTMENTS**

## **▲** Warning!

Before riding, always make sure that the basic settings made by Öhlins are according to recommended Set-up Data. Read about adjustments and setting up in the Öhlins Owner's Manual before you make any adjustments. Contact an Öhlins dealer if you have any questions about setting up.

## 📤 Warning!

The adjustable end eye/bracket must not be threaded out more than that the groove is fully visible beneath the lock nut. This is maximum length. After adjusting, make sure that the lock nut is tightened (30Nm).