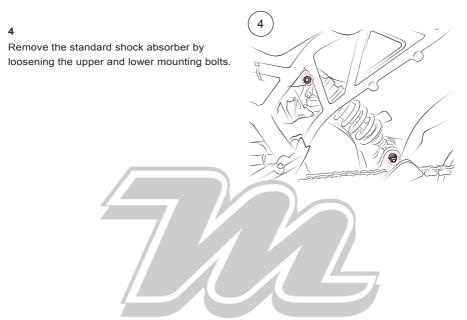

#### Note!

Do not drop / lose any component: it has to be re-installed on Öhlins shock absorber in the same order as it was on the standard shock absorber.