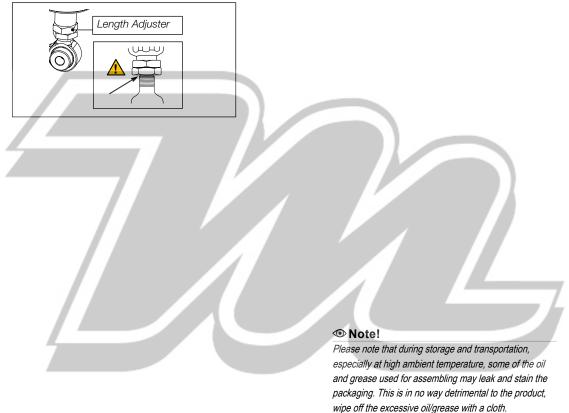

## **ADJUSTMENTS**

## **▲** Warning!

Before riding, always make sure that the basic settings made by Öhlins are according to recommended Set-up Data. Read about adjustments and setting up in the Öhlins Owner's Manual before you make any adjustments. Contact an Öhlins dealer if you have any questions about setting up.



Before installing this product, check the contents of the kit. If anything is missing, please contact an Öhlins dealer.

### **Kit Contents**

|                 | Part No  | Pcs |
|-----------------|----------|-----|
| Shock Absorber  | KA634    | 1   |
| Sticker         | 00192-01 | 2   |
| Mounting rubber | 00230-03 | 2   |
| Tie-rap         | 00231-01 | 2   |
| Bolt M8x25      | 00429-06 | 1   |
| Dust seal       | 00534-01 | 2   |
| Nut M12x1.25    | 00539-01 | 1   |
| Washer          | 00578-02 | 1   |
| Hose clamp      | 00643-02 | 2   |
| Spacer 12.28    | 01018-09 | 2   |
| Spacer 10x27    | 01018-11 | 2   |
| Sticker         | 01180-01 | 1   |
| Owner's Manual  | 07241-02 | 1   |
|                 |          |     |

### **⚠** Warning!

Before installing this product, read the Ö