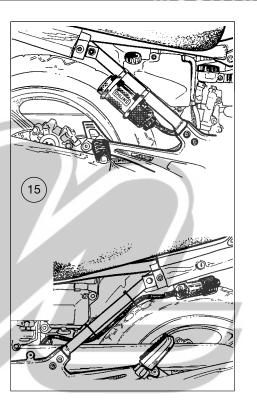

and rear links. Ensure that the bearings are greased. Ensure that seals are not damaged.

#### 13

Lift the swing arm slightly. Mount the lower mounting screw and the washer and nut provided in the kit.

#### 14

Tighten the upper and lower mounting bolts. Tighten the bolt that connects the rear and front links.

#### 15

Lead the hose according to figure.

#### 16

Remount the electrical panel, expansion vessel, battery holder, battery, side covers and seat.

#### Note!

Lower the vehicle so that the suspension is slightly compressed before tightening the screws.

# **(b)** Caution!

Ensure that all screws are tightened to the correct torque and that nothing fouls or restricts movement of the shock absorber/front fork/steering damper when the suspension is fully compressed or extended.



1