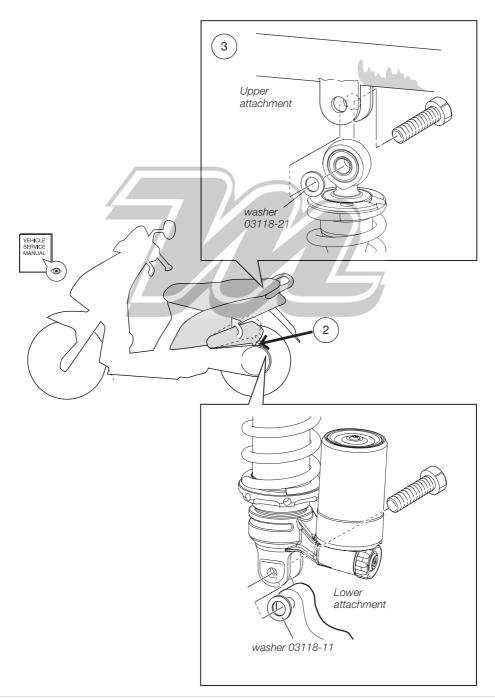

### **Marning!**

Make sure the vehicle is securely supported so that it will not tip.

2

Remove the screw indicated in the figure. Slightly lift up the cover to reach the lower shock absorber attachment.

3

Install the Öhlins shock absorbers, the reservoir down and pointing towards the rear. Install the attachments according to the figure, use the spacers provided in this kit.

#### Note!

Please note that the reservoirs shall be pointing towards the rear on both sides.