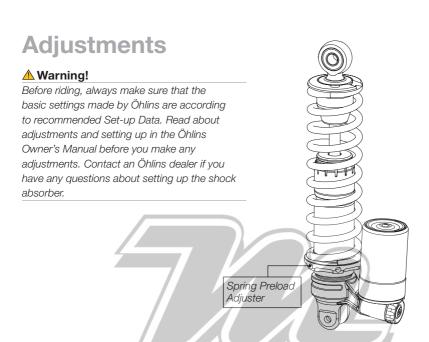

ft up the cover to reach the lower shock absorber attachment.

3

Install the Öhlins shock absorbers, the reservoir down and pointing towards the rear. Install the attachments according to the figure, use the spacers provided in this kit.

#### Note!

Please note that the reservoirs shall be pointing towards the rear on both sides.

#### Note!

Lower the motorcycle so that the shock absorber is sligthly compressed, before tightening the screws.

Make sure that all removed parts are reinstalled in the same way as they were before the installation of the Öhlins shock absorbers.

## Caution!

Make sure that all screws are tightened to the correct torque and that nothing fouls or restricts movement of the shock absorber when the suspension is fully compressed or extended.

# How to install





# **Set-up Data**

### Recommended set-up

Spring Preload 10 mm

#### **Shock Absorber Data**

Length 293 mm Stroke 88 mm

Öhlins products are subject to continuous improvement and development, therefore, although these instructions include the most up-to-date information available at the time of printing, minor updates may occur.

To find the latest information contact your Öhlins distributor. Please consult your Öhlins dealer if you have any questions regarding the contents in this document. Part no. HO947\_1 Issued 2014-03-10

© Öhlins Racing AB. All rights reserved. Any reprinting or unauthorized use without the written permission of Öhlins Racing AB is prohibited.

Öhlins Racing AB Box 722 S-194 27 Upplands Väsby, Sweden Phone +46 8 590 025 00 fax +46 8 590 025 80