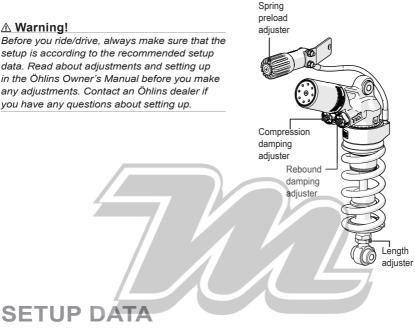

# 

Before you ride/drive, always make sure that the setup is according to the recommended setup data. Read about adjustments and setting up in the Öhlins Owner's Manual before you make any adjustments. Contact an Öhlins dealer if you have any questions about setting up.

| Length             | 302 +4/-2 | mm     |
|--------------------|-----------|--------|
| Stroke             | 60        | mm     |
| Rebound            | 13        | clicks |
| Compression        | 10        | clicks |
| Spring preload     | 14        | mm     |
| Spring             | 21040-36  |        |
| Spring rate        | 105       | N/mm   |
| Spring free length | 160       | mm     |