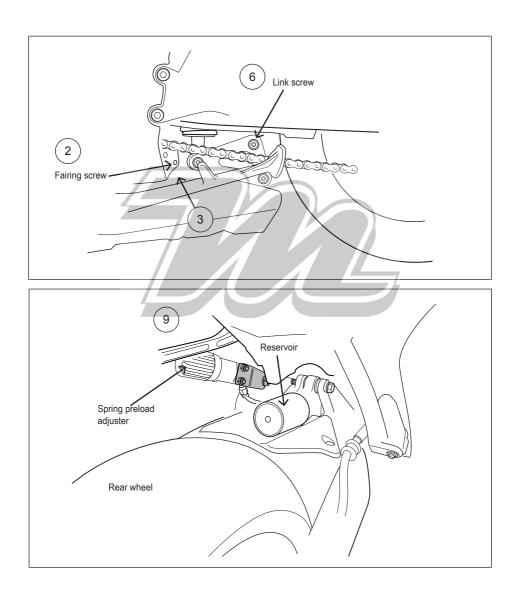

#### 2

Remove the fairing screw at the bottom.

#### 3

Remove the lambda cable clip from the frame.

#### 6

Remove the shock absorber screws and the link screw fromt he swing arm.

#### 9

Remove the lower left rear sub frame screw. use the screw provided in this kit and install the hydraulic preload adjuster on the inside. Rotate the adjuster up as much as possible before you tighten the nut.