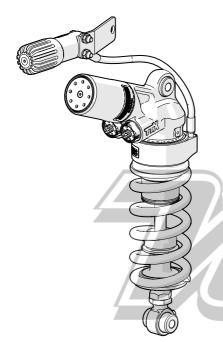

# Shock absorber for Honda CBR 1000 RR

**HO 360** 

#### 8

Install the Öhlins shock absorber.