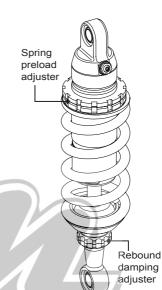

# **ADJUSTMENTS**

# 

Before you ride/drive, always make sure that the setup is according to the recommended setup data. Read about adjustments and setting up in the Öhlins Owner's Manual before you make any adjustments. Contact an Öhlins dealer if you have any questions about setting up.

# SETUP DATA

| Spring preload      | 8        | mm     |
|---------------------|----------|--------|
| Rebound             | 18       | clicks |
| Total length        | 413,5    | mm     |
| Stroke              | 56,5     | mm     |
| Spring              | 01092-69 |        |
| Spring rate         | 170      | N/mm   |
| Spring: Free length | 170      | mm     |