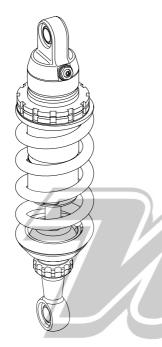

# Shock absorber for BMW F 650 GS

BM 058

| Kit Contents       |          |     |
|--------------------|----------|-----|
| Description        | Part No  | Pcs |
| Shock absorber     | BM058    | 1   |
| Öhlins Sticker     | 00192-01 | 2   |
| Tie-rap            | 00231-01 | 4   |
| C-spanner          | 00710-02 | 1   |
| Memo Notes Sticker | 01180-01 | 1   |
| Owner's Manual     | 07241-02 | 1   |