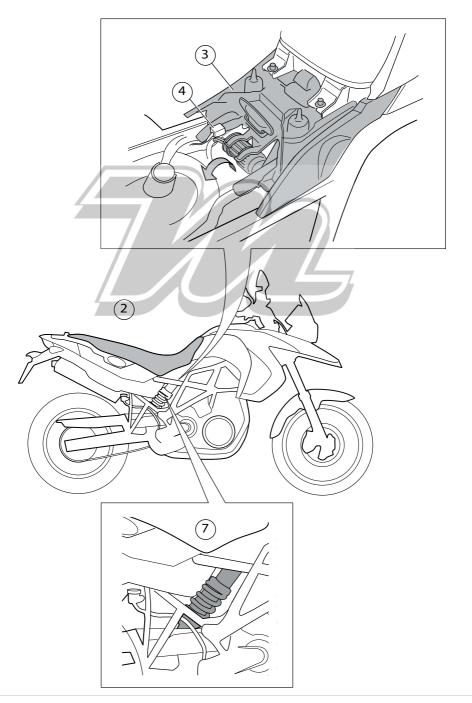

#### 1

Put the motorcycle on a work stand so that the rear wheel barely touches the ground.

#### 2

Remove the seat.

#### 3

Remove the plastic cover on the upper attachment of the original shock absorber, cut the tie raps around the wiring harnesses, you will find new tie raps, to reattach the harnesses in this kit

#### 4

Carefully loosen the electrical connector from the plastic cover, use a small screw driver on the lower side from the rear to release the snap lock and slide the connector forward.

#### 5

Loosen the chain guide on the swing arm for better access to the lower attachment of the shock absorber.

#### 6

Loosen and remove the upper and lower attachment, remove the original shock absorber by lifting it up.