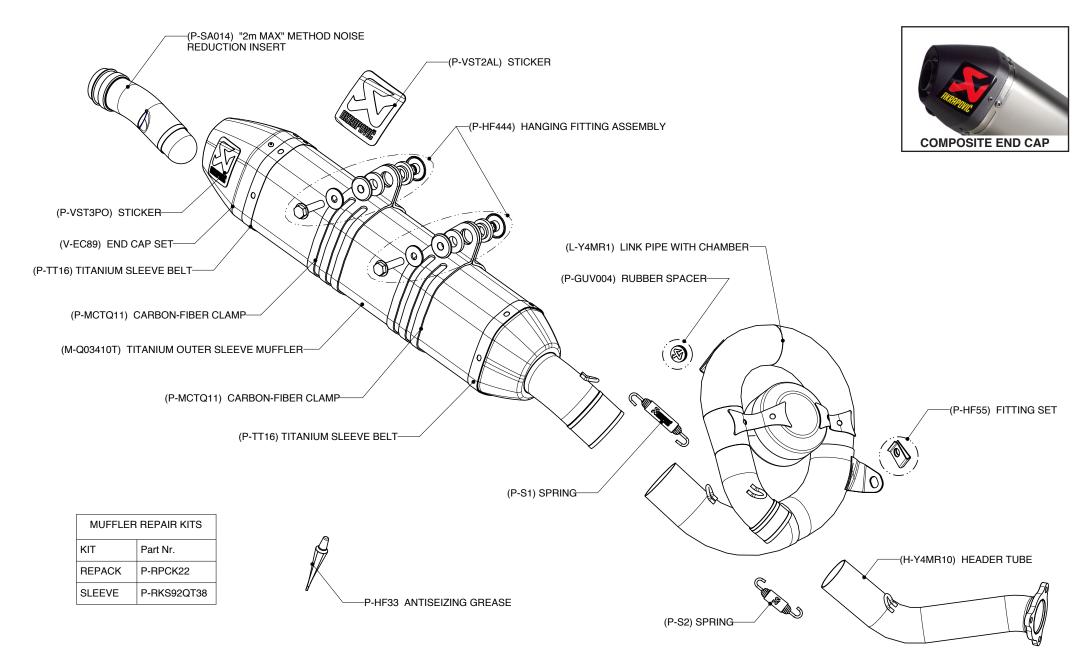

## YAMAHA YZ450F

The Akrapovic RACING and EVOLUTION complete exhaust systems are the championship winning flagships of our product lines. They are designed for competition-oriented MX riders who demand maximum performance from their exhaust systems, made of extremely durable high grade titanium or stainless steel. With their production quality, engine performance improvements, weight reduction and modern Hexagonal muffler design they satisfy even top pro racers. The systems are designed for two markets; in the USA they are available with an approved spark arrester, and for the EU and other non-US markets they come with a noise damper. Our patented additional chamber helps to reduce noise emission and provides better power and torque delivery. For the Racing system we use stainless steel tubes and composite end cap while we use titanium tubes and carbon-fiber end cap for the Evolution system.