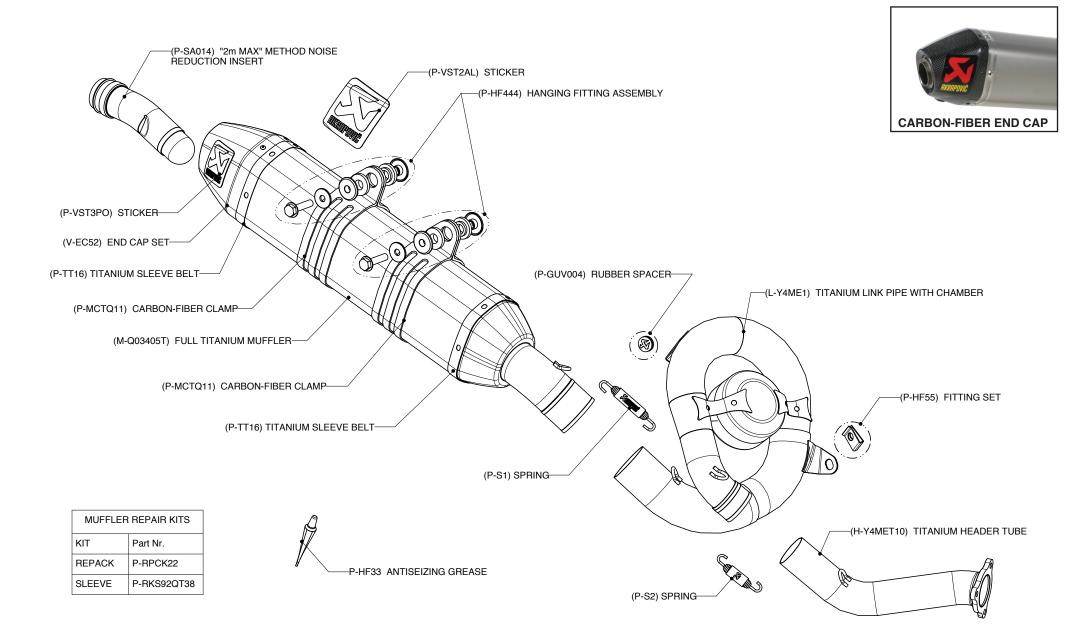

## YAMAHA YZ450F

The Akrapovic RACING and EVOLUTION complete exhaust systems are the championship winning flagships of our product lines. They are designed for competition-oriented MX riders who demand maximum performance from their exhaust systems, made of extremely durable high grade titanium or stainless steel. With their production quality, engine performance improvements, weight reduction and modern Hexagonal muffler design they satisfy even top pro racers. The systems are designed for two markets; in the USA they are available with an approved spark arrester, and for the EU and other non-US markets they come with a noise damper. Our patented additional chamber helps to reduce noise emission and provides better power and torque delivery. For the Racing system we use stainless steel tubes and composite end cap while we use titanium tubes and carbon-fiber end cap for the Evolution system.