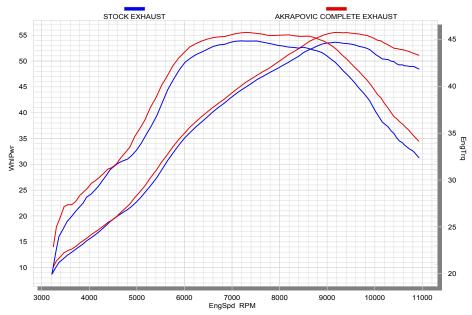

## **Performance**

Measurements of the Akrapovic EVOLUTION system on the YAMAHA YZ450F (with muffler insert):

Power & Torque: The Akrapovic Evolution and Racing systems deliver a performance increase throughout the whole rpm range. The systems deliver increased torque through entire power curve, what will additionally help at reducing lap times on the track. Max. increased power of 3.5 HP was measured at 10150 rpm, while max. power of 55.5 HP was measured at 9230 rpm.

|                                                                 | PERFORMANCE |             |                      |  |
|-----------------------------------------------------------------|-------------|-------------|----------------------|--|
|                                                                 | stock       | AKRAPOVIC   | max. increased power |  |
| max. rear wheel power HP / rpm (measured on SuperFlow Cyle Dyn) | 53.6 / 9170 | 55.5 / 9230 | 3.5 / 10150          |  |