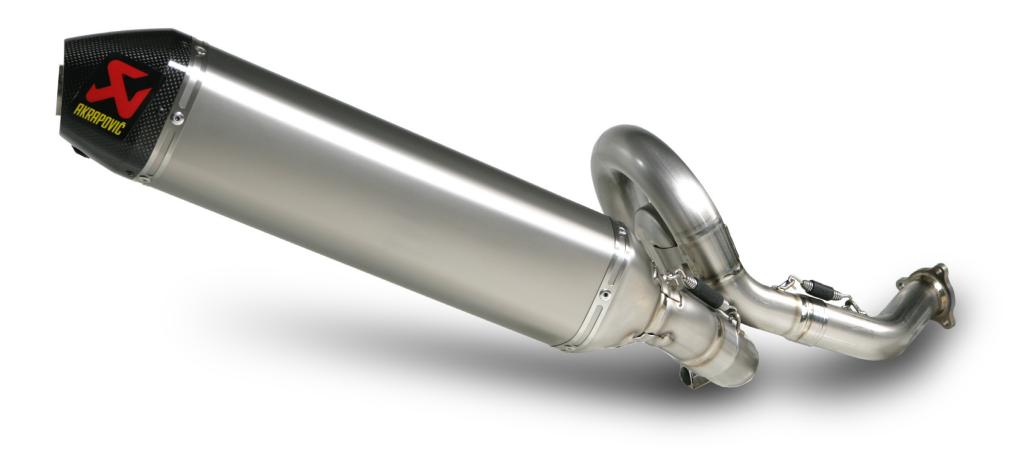

## YAMAHA YZ450F

The Akrapovic RACING and EVOLUTION complete exhaust systems are the championship winning flagships of our product lines. They are designed for competition-oriented MX riders who demand maximum performance from their exhaust systems, made of extremely durable high grade titanium or stainless steel. With their production quality, engine performance improvements, weight reduction and modern Hexagonal muffler design they satisfy even top pro racers. The systems are designed for two markets; in the USA they are available with an approved spark arrester, and for the EU and other non-US markets they come with a noise damper. Our patented additional chamber helps to reduce noise emission and provides better power and torque delivery. For the Racing system we use stainless steel tubes and composite end cap while we use titanium tubes and carbon-fiber end cap for the Evolution system.