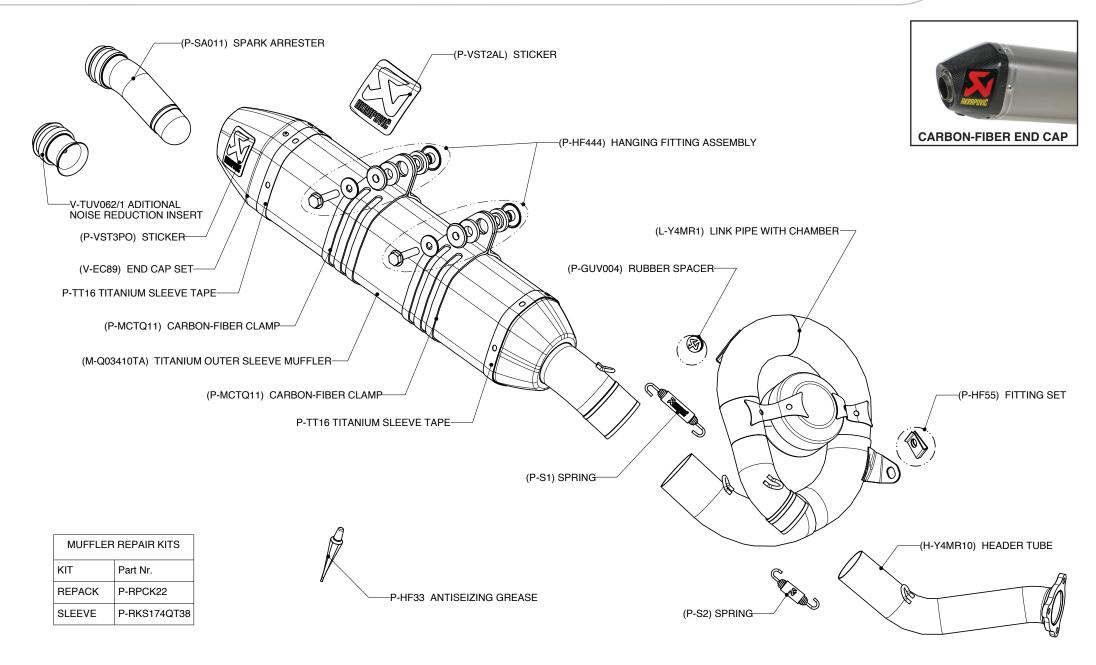

## YAMAHA YZ450F

The Akrapovic RACING and EVOLUTION complete exhaust systems are the championship winning flagships of our product lines. They are designed for competition-oriented MX riders who demand maximum performance from their exhaust systems, made of extremely durable high grade titanium or stainless steel. With their production quality, engine performance improvements, weight reduction and modern Hexagonal muffler design they satisfy even top pro racers. The systems are designed for two markets; in the USA they are available with an approved spark arrester, and for the EU and other non-US markets they come with a noise damper. Our patented additional chamber helps to reduce noise emission and provides better power and torque delivery. For the Racing system we use stainless steel tubes and composite end cap while we use titanium tubes and carbon-fiber end cap for the Evolution system.