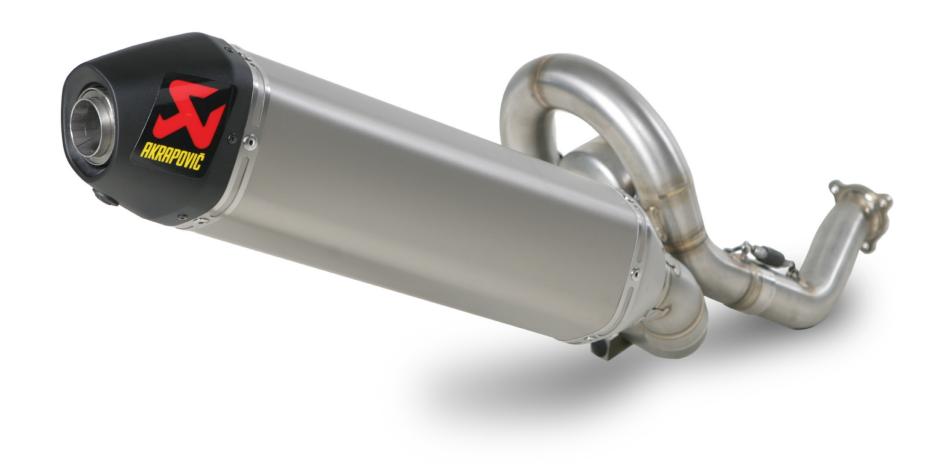

## YAMAHA YZ450F

The Akrapovic RACING and EVOLUTION complete exhaust systems are the championship winning flagships of our product lines. They are designed for competition-oriented MX riders who demand maximum performance from their exhaust systems, made of extremely durable high grade titanium or stainless steel. With their production quality, engine performance improvements, weight reduction and modern Hexagonal muffler design they satisfy even top pro racers. The systems are designed for two markets; in the USA they are available with an approved spark arrester, and for the EU and other non-US markets they come with a noise damper. Our patented additional chamber helps to reduce noise emission and provides better power and torque delivery. For the Racing system we use stainless steel tubes and composite end cap while we use titanium tubes and carbon-fiber end cap for the Evolution system.