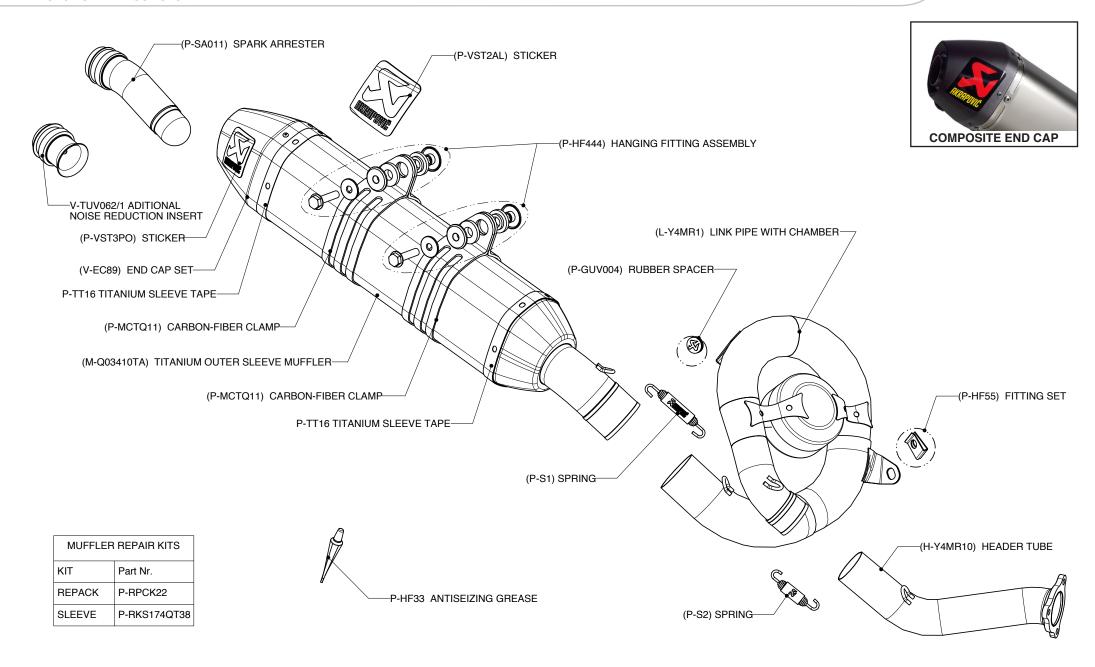

## YAMAHA YZ450F

The Akrapovic RACING and EVOLUTION complete exhaust systems are the championship winning flagships of our product lines. They are designed for competition-oriented MX riders who demand maximum performance from their exhaust systems, made of extremely durable high grade titanium or stainless steel. With their production quality, engine performance improvements, weight reduction and modern Hexagonal muffler design they satisfy even top pro racers. The systems are designed for two markets; in the USA they are available with an approved spark arrester, and for the EU and other non-US markets they come with a noise damper. Our patented additional chamber helps to reduce noise emission and provides better power and torque delivery. For the Racing system we use stainless steel tubes and composite end cap while we use titanium tubes and carbon-fiber end cap for the Evolution system.