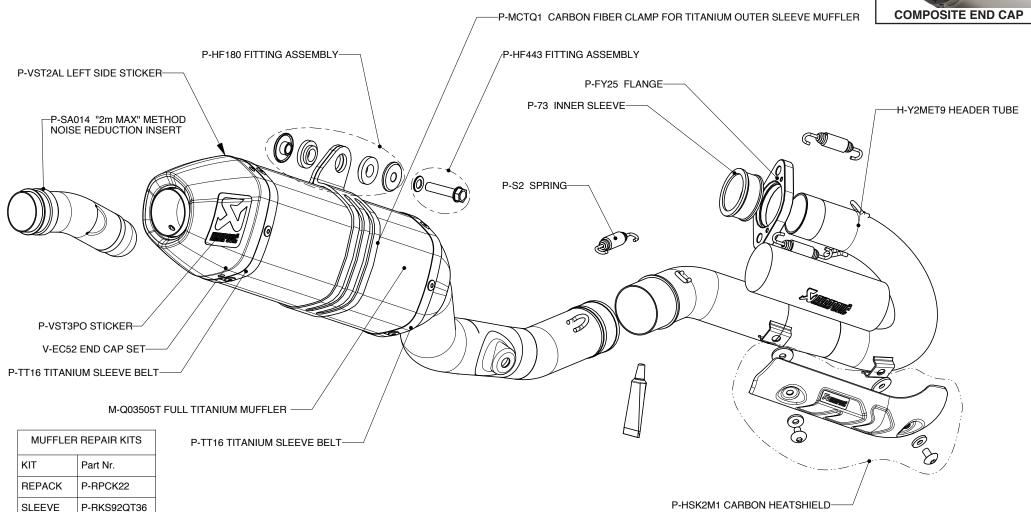

## YAMAHA YZ250F

The Akrapovic RACING and EVOLUTION complete exhaust systems are the championship winning flagships of our product lines. They are designed for competition-oriented MX riders who demand maximum performance from their exhaust systems, made of extremely durable high grade titanium or stainless steel. With their production quality, engine performance improvements, weight reduction and modern Hexagonal muffler design they satisfy even top pro racers. The systems are designed for two markets; in the USA they are available with an approved spark arrester, and for the EU and other non-US markets they come with a noise damper (2mMax insert). Our patented additional chamber helps to reduce noise emission and provides better power and torque delivery.

Technical specifications of Akrapovic exhaust systems and related products subject to change without notice.

Product code: S-Y2MR1-QT

Product code: S-Y2MR1-QTA