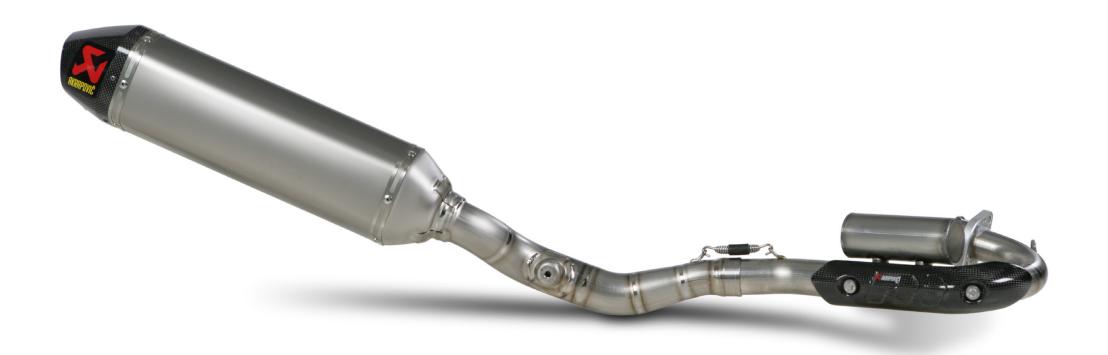

## YAMAHA YZ250F

The Akrapovic RACING and EVOLUTION complete exhaust systems are the championship winning flagships of our product lines. They are designed for competition-oriented MX riders who demand maximum performance from their exhaust systems, made of extremely durable high grade titanium or stainless steel. With their production quality, engine performance improvements, weight reduction and modern Hexagonal muffler design they satisfy even top pro racers. The systems are designed for two markets; in the USA they are available with an approved spark arrester, and for the EU and other non-US markets they come with a noise damper (2mMax insert). Our patented additional chamber helps to reduce noise emission and provides better power and torque delivery.