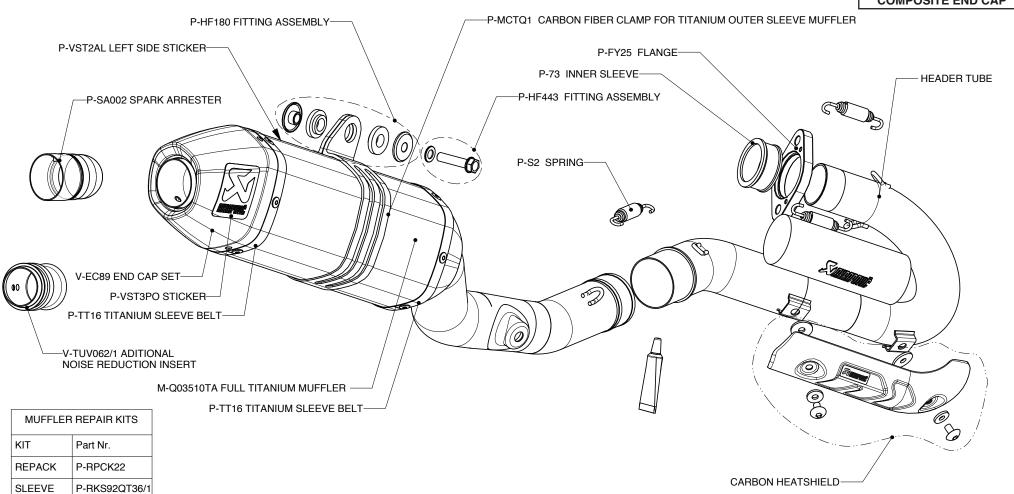

## YAMAHA YZ250F

The Akrapovic RACING and EVOLUTION complete exhaust systems are the championship winning flagships of our product lines. They are designed for competition-oriented MX riders who demand maximum performance from their exhaust systems, made of extremely durable high grade titanium or stainless steel. With their production quality, engine performance improvements, weight reduction and modern Hexagonal muffler design they satisfy even top pro racers. The systems are designed for two markets; in the USA they are available with an approved spark arrester, and for the EU and other non-US markets they come with a noise damper (2mMax insert). Our patented additional chamber helps to reduce noise emission and provides better power and torque delivery.

Technical specifications of Akrapovic exhaust systems and related products subject to change without notice.

Product code: S-Y2MR1-QT

Product code: S-Y2MR1-QTA