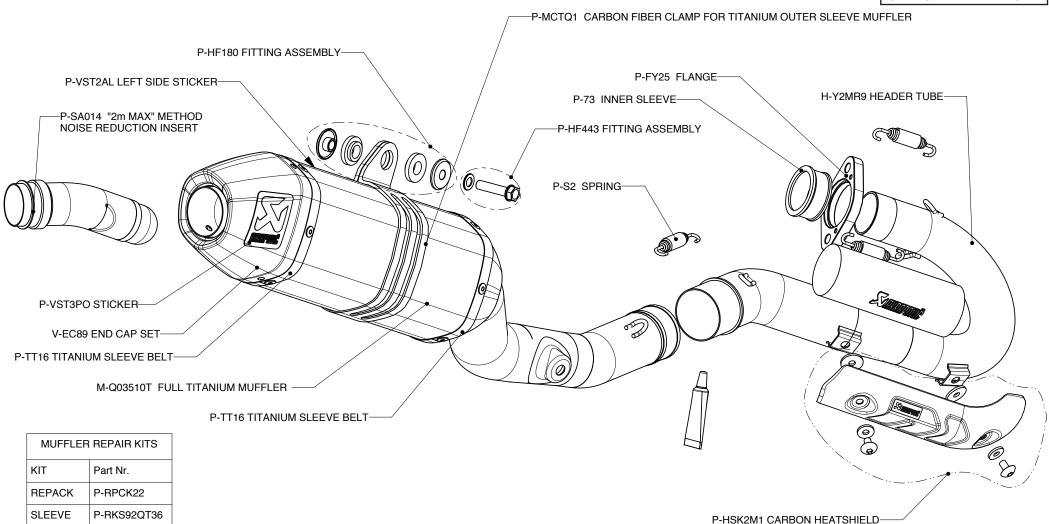

## YAMAHA YZ250F

The Akrapovic RACING and EVOLUTION complete exhaust systems are the championship winning flagships of our product lines. They are designed for competition-oriented MX riders who demand maximum performance from their exhaust systems, made of extremely durable high grade titanium or stainless steel. With their production quality, engine performance improvements, weight reduction and modern Hexagonal muffler design they satisfy even top pro racers. The systems are designed for two markets; in the USA they are available with an approved spark arrester, and for the EU and other non-US markets they come with a noise damper (2mMax insert). Our patented additional chamber helps to reduce noise emission and provides better power and torque delivery.