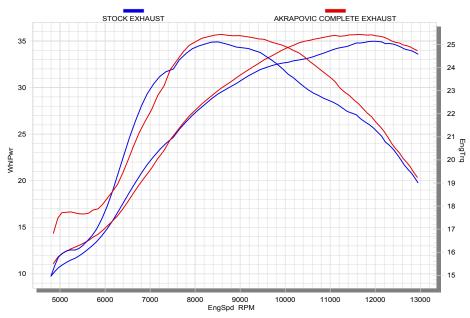

## Performance

Measurements of the Akrapovic EVOLUTION system on the YAMAHA YZ250F (with muffler insert):

Power & Torque: The Akrapovic Evolution and Racing systems deliver a performance increase. The systems deliver increased torque between 7000 and 1300 rpm, what will additionally help at reducing lap times on the track. Max. increased power of 1.9 HP was measured at 10400 rpm, while max. power of 35.7 HP was measured at 11620 rpm.

|                                                                 | PERFORMANCE  |              |                      |  |
|-----------------------------------------------------------------|--------------|--------------|----------------------|--|
|                                                                 | stock        | AKRAPOVIC    | max. increased power |  |
| max. rear wheel power HP / rpm (measured on SuperFlow Cyle Dyn) | 35.0 / 11960 | 35.7 / 11620 | 1.9 / 10400          |  |