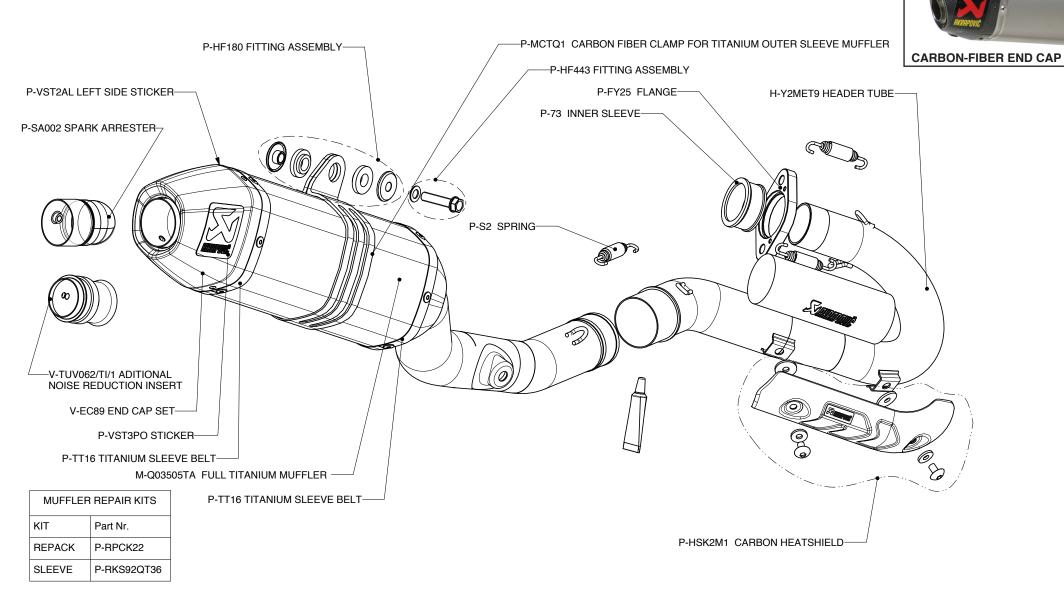

## YAMAHA YZ250F

The Akrapovic RACING and EVOLUTION complete exhaust systems are the championship winning flagships of our product lines. They are designed for competition-oriented MX riders who demand maximum performance from their exhaust systems, made of extremely durable high grade titanium or stainless steel. With their production quality, engine performance improvements, weight reduction and modern Hexagonal muffler design they satisfy even top pro racers. The systems are designed for two markets; in the USA they are available with an approved spark arrester, and for the EU and other non-US markets they come with a noise damper (2mMax insert). Our patented additional chamber helps to reduce noise emission and provides better power and torque delivery.