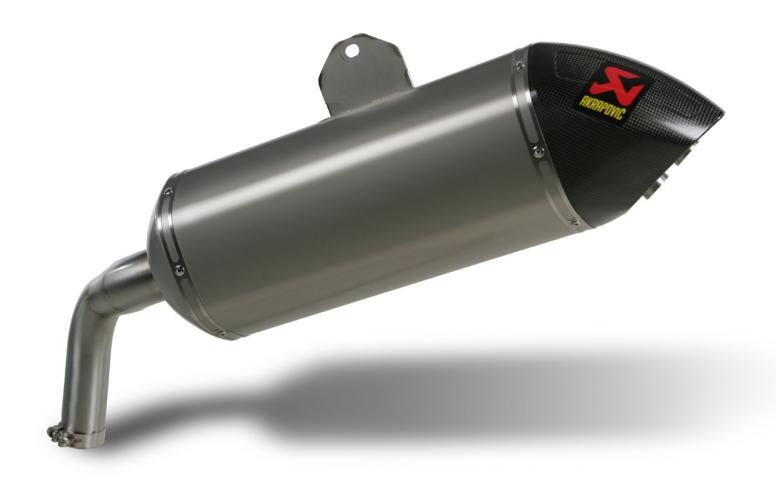

## YAMAHA XT1200Z Super Ténéré SLIP-ON STREET LEGAL EXHAUST SYSTEM

The Akrapovic Slip-On is an excellent choice for riders who do not wish to make excessive modifications to their bikes. It is an easy-to-install base level exhaust system component, and an excellent combination of production quality, performance, affordability and visual enhancement. The striking muffler with titanium muffler outer sleeve and carbon fiber outlet cap perfectly complements the lines of the bike. The Slip-On system is legal for street use.