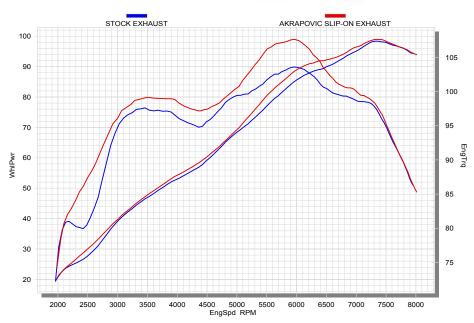

## **PERFORMANCE**

Measurements of the Akrapovic SLIP-ON STREET LEGAL exhaust system on the YAMAHA XT1200Z Super Ténéré (with muffler insert):

Power & Torque: the Akrapovic SLIP-ON STREET LEGAL EXHAUST SYSTEM radically changes this bike's performance. The increase begins at the low end, and keeps on growing right to the top of the range. Max. increased power of 3.4 HP is recorded at 6130 rpm. The increased power is available just at the right moment as the system shows its quality already from 2000 rpm up to 7300 rpm. The torque curve also gets a major boost, indicating the system's exceptional synergetic effects on the engine.

|                                                                 | PERFORMANCE |             |                      |
|-----------------------------------------------------------------|-------------|-------------|----------------------|
|                                                                 | stock       | AKRAPOVIC   | max. increased power |
| max. rear wheel power HP / rpm (measured on SuperFlow Cyle Dyn) | 98.4 / 7350 | 99.0 / 7350 | 3.4 / 6130           |