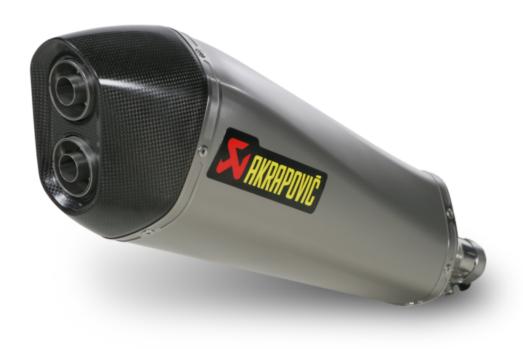

## Slip-On Line (SS)

Product code: S-Y4SO10-HZAASS

The Slip-On is the first stage in transforming your exhaust system. In addition to increasing your power, the Akrapovič Slip-On system gives your scooter a distinctive deeper sound and also changes its visual appearance. Even from afar you can see and hear that this is no mass-produced system. This system was developed based on rich experience and the result is a product that suits a scooter perfectly. Installation is a snap. EC type-approval is valid only when optional catalytic converter is installed.