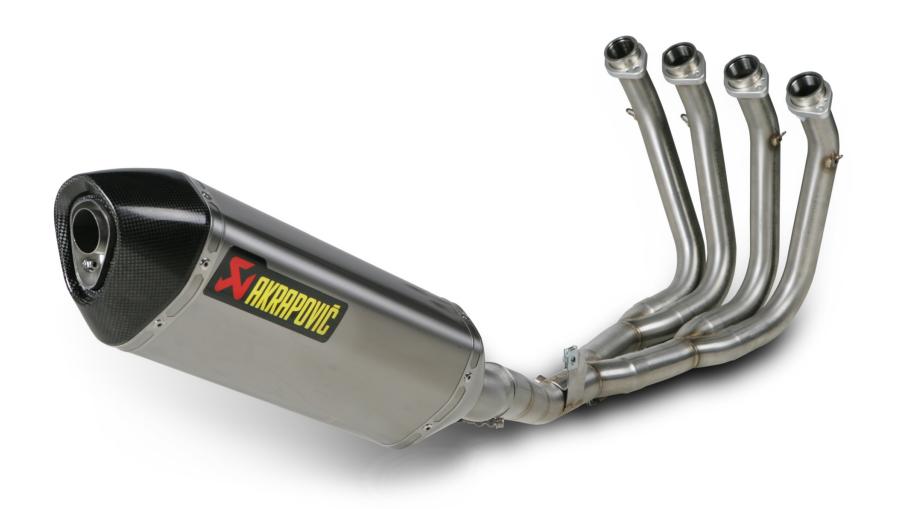

## YAMAHA FZ8 / FAZER 8 (2010) SLIP-ON STREET LEGAL EXHAUST SYSTEM

Akrapovic Racing system is designed for riders who demand maximum performance. Combination of stainless steel racing headers and slip-on street legal muffler is significantly lighter if compared to stock exhaust system and feature exceptional production quality, hi-tech materials and of course increased engine performance combined with pure racing sound output. The Akrapovic Racing and system was developed to complement the racing character of the FZ8 / Fazer 8. We offer titanium or carbon-fiber muffler outer sleeve. System is not street legal and designed for racing purpose only.