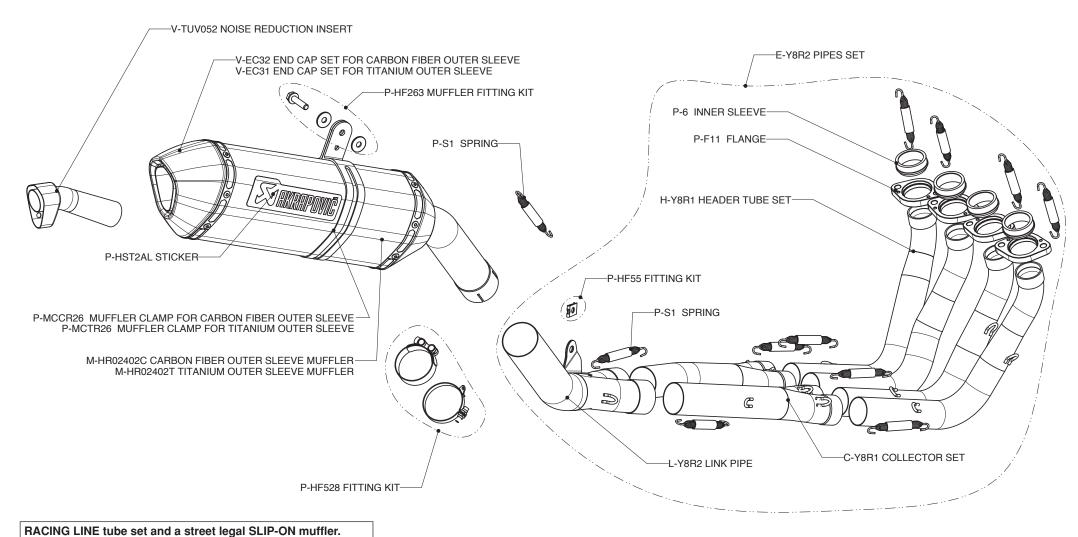

Technical specifications of Akrapovic exhaust systems and related products subject to change without notice.

nacing line tube set and a street legal SLIF-ON mumer.

Warning! This combination is not homologated!