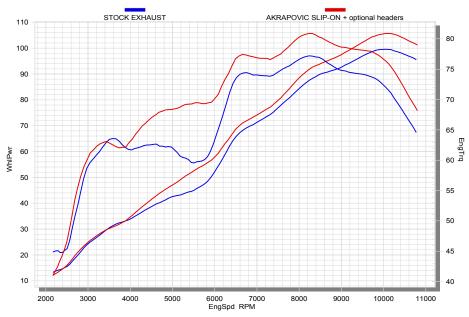

## **PERFORMANCE**

Measurements of the Akrapovic Racing system on the YAMAHA FZ8 /Fazer 8 (without muffler insert):

Power & Torque: the Akrapovic racing system radically changes this bike's performance. The increase begins at the low end, and keeps on growing right to the top of the range, where max. increased power of 7.5 HP is recorded at 5450 rpm. The torque curve also gets a major boost, indicating the system's exceptional synergetic effects on the Yamaha engine.

|                                                                 | PERFORMANCE  |               |                      |  |
|-----------------------------------------------------------------|--------------|---------------|----------------------|--|
|                                                                 | stock        | AKRAPOVIC     | max. increased power |  |
| max. rear wheel power HP / rpm (measured on SuperFlow Cyle Dyn) | 99.5 / 10000 | 105.7 / 10100 | 7.5 / 5450           |  |