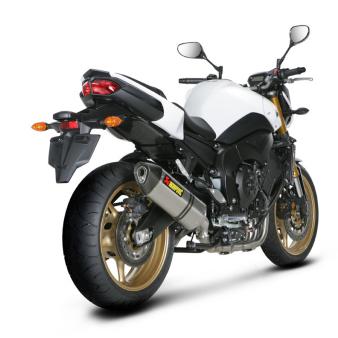

## YAMAHA FZ8 / FAZER 8 (2010) SLIP-ON STREET LEGAL EXHAUST SYSTEM

Akrapovic Racing system is designed for riders who demand maximum performance. Combination of stainless steel racing headers and slip-on street legal muffler is significantly lighter if compared to stock exhaust system and feature exceptional production quality, hi-tech materials and of course increased engine performance combined with pure racing sound output. The Akrapovic Racing and system was developed to complement the racing character of the FZ8 / Fazer 8. We offer titanium or carbon-fiber muffler outer sleeve. System is not street legal and designed for racing purpose only.