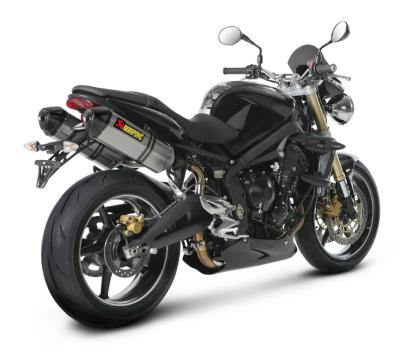

## TRIUMPH STREET TRIPLE (2008 - 2009)

SLIP-ON STREET LEGAL EXHAUST SYSTEM

Our sporty and lightweight SLIP-ON systems offer a great balance between price and performance and represent the first step in the exhaust system tuning process. The change will be also visual as our HEXAGONAL mufflers perfectly fit the exterior line of the roadster and add a clean racing image.