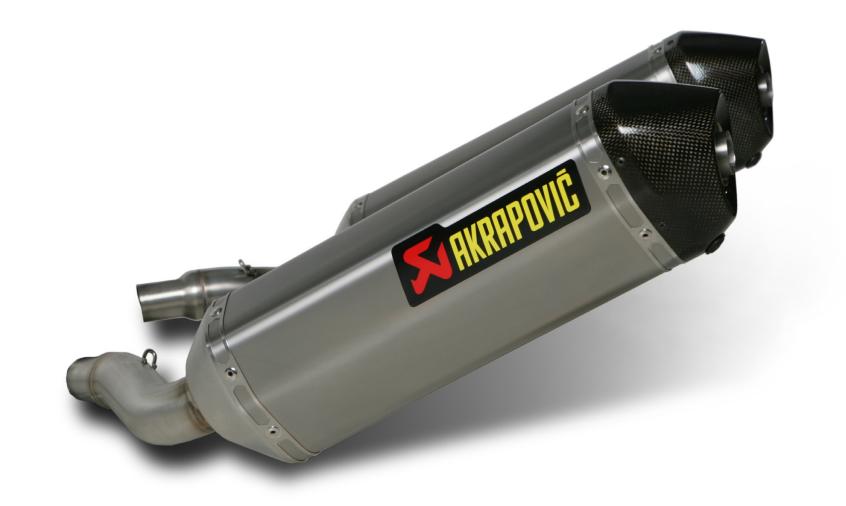

The muffler outer sleeve is made of titanium or carbon-fiber, which gives a special hi-tech touch to our street legal SLIP-ON exhaust system.