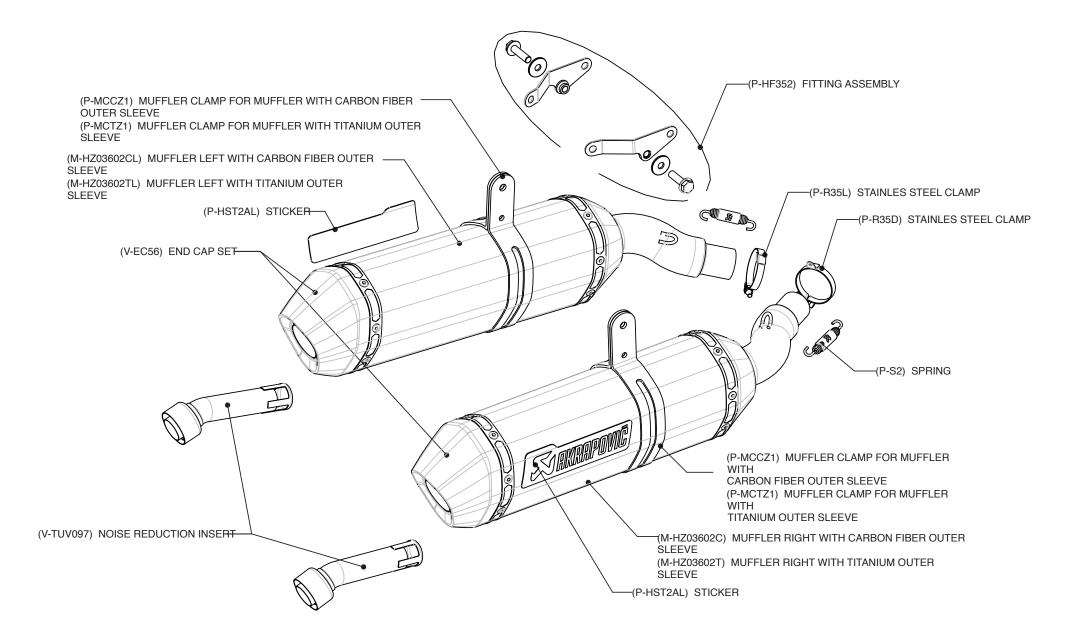

RAPOVIC |              |                     |  |  |
|                                                                                                              | 91 / 5850       |              |                       | 91 / 5850 |              |                     |  |  |
| legal for street use                                                                                         | YES             |              |                       |           |              |                     |  |  |
| Technical specifications of Akrapovic exhaust systems and related products subject to change without notice. |                 |              |                       |           |              |                     |  |  |

Product code: (110657) S-TST675SO1-HZC (110656) S-TST675SO1-HZT