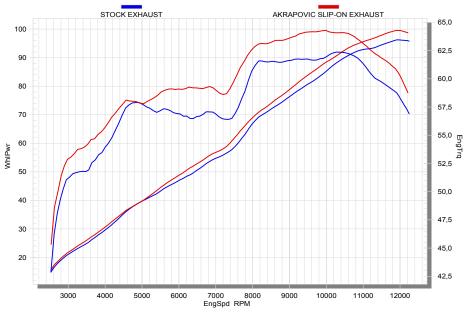

## Measurements of the Akrapovic SLIP-ON system on the TRIUMPH STREET TRI-PLE (without muffler insert):

Power & Torque: the exhaust system modification with the SLIP-ON OPEN system results in a major boost in performance, delivering a massive 99.5 HP at 12010 rpm on back wheel. But the increased power isn't available just at the top of the range; the system shows its quality already from 3500 rpm up through entire rpm range. Maximum increased power between the Akrapovic and the stock system is 3.6 HP at 11850 rpm. Besides this, the torque is substantially higher in a lower rpm area at 3000 rpm and from middle to high rpm area.

|                                                                | PERFORMANCE  |              |                      |  |  |  |
|----------------------------------------------------------------|--------------|--------------|----------------------|--|--|--|
|                                                                | stock        | AKRAPOVIC    | max. increased power |  |  |  |
| max. rear wheel power<br>HP / rpm<br>(measured on Dynojet ATV) | 96,2 / 11900 | 99,5 / 12010 | 3,6 / 11850          |  |  |  |