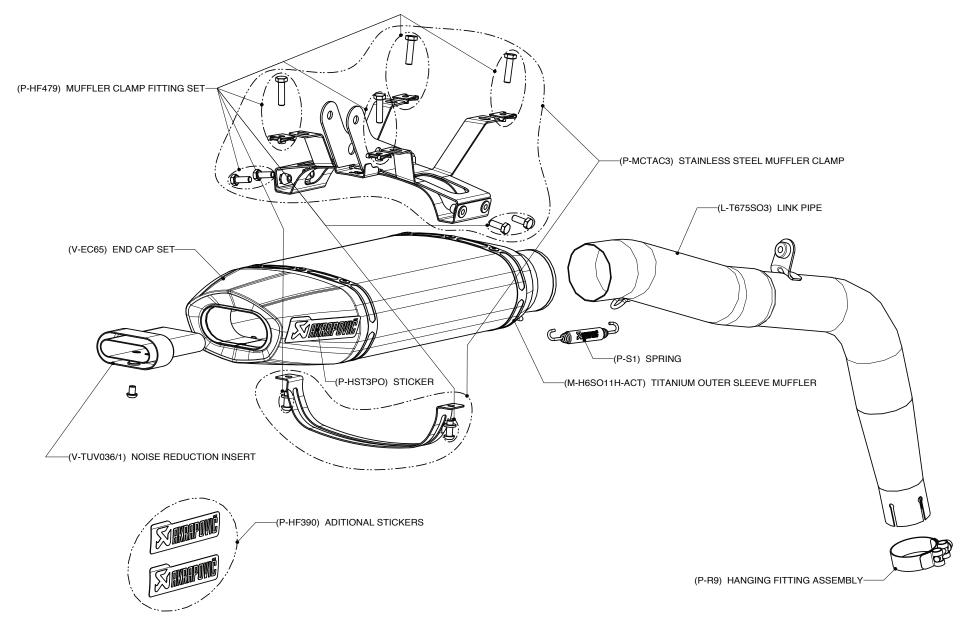

The muffler outer sleeve is made of titanium and the end cap of carbon fiber, which gives a special hi-tech touch to our street legal SLIP-ON exhaust system.

Product code: Slip on - street legal : S-T675S03-HACT

Product code: Slip on - street legal : S-T675S03-HACT