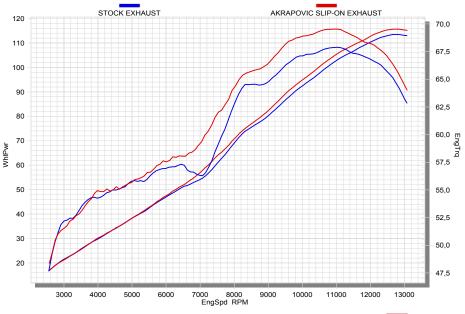

## PERFORMANCE

Measurements of the Akrapovic SLIP-ON system on the TRIUMPH DAYTONA 675 (without muffler insert):

Power & Torque: the exhaust system modification with the SLIP-ON OPEN system results in a major boost in performance, delivering a massive 115.6 HP at 12670 rpm on back wheel. But the increased power isn't available just at the top of the range; the system shows its quality already from 6000 rpm up through entire rpm range. Maximum increased power between the Akrapovic and the stock system is 3.6 HP at 7070 rpm. Besides this, the torque is substantially higher in a lower rpm area at 6000 rpm and from middle to high rpm area.

|                                                                       | PERFORMANCE   |               |                      |  |  |  |  |
|-----------------------------------------------------------------------|---------------|---------------|----------------------|--|--|--|--|
|                                                                       | stock         | AKRAPOVIC     | max. increased power |  |  |  |  |
| max. rear wheel power<br>HP / rpm<br>(measured on SuperFlow Cyle Dyn) | 113.5 / 12660 | 115.6 / 12670 | 3.6 / 7070           |  |  |  |  |