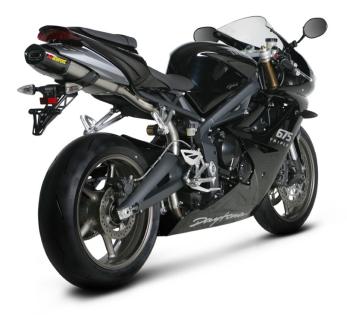

**TRIUMPH DAYTONA 675 (2006 - 2010)** 

SLIP-ON - STREET LEGAL EXHAUST SYSTEM

www.akrapovic.com

Our sporty and lightweight SLIP-ON system offer a great balance between price and performance and represent the first step in the exhaust system tuning process. The change will be also visual as our muffler perfectly fit the exterior line of the sporty Daytona and add a clean racing image.