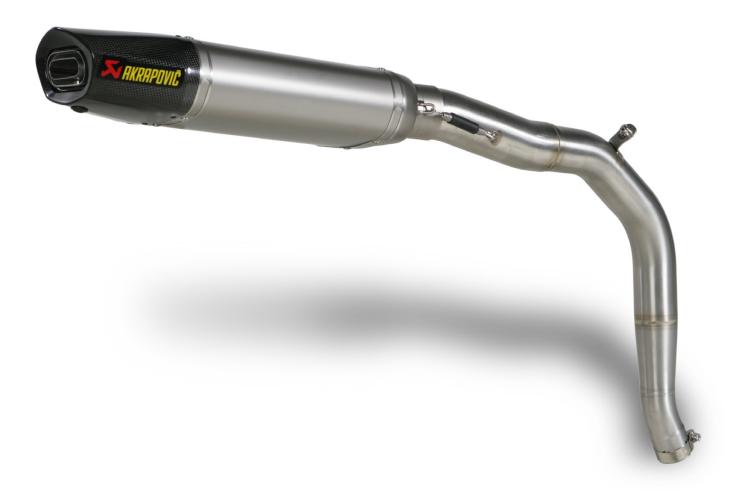

The muffler outer sleeve is made of titanium and the end cap of carbon fiber, which gives a special hi-tech touch to our street legal SLIP-ON exhaust system.

Product code: Slip on - street legal : S-T675S03-HACT

Product code: Slip on - street legal : S-T675S03-HACT