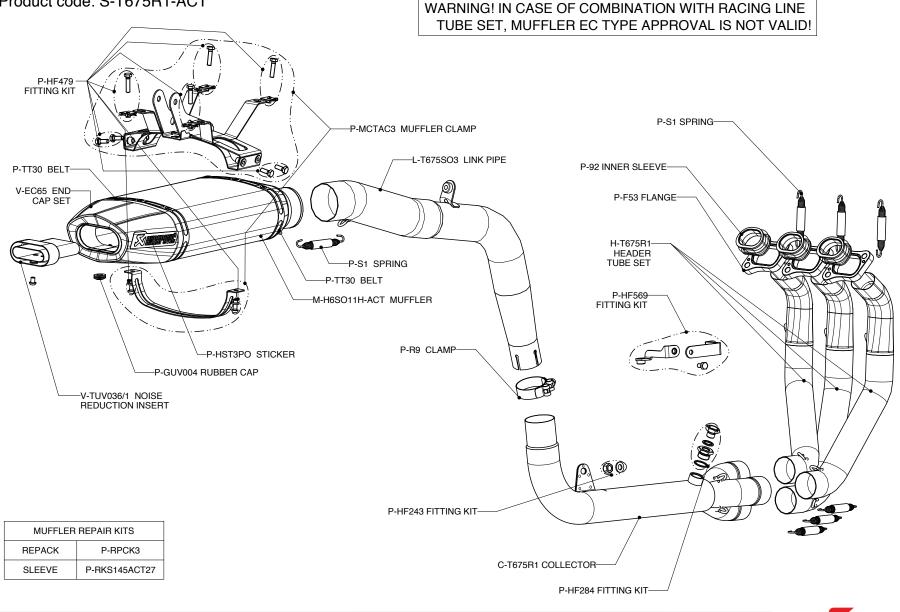

## TRIUMPH DAYTONA 675 / 675R

RACING EXHAUST SYSTEM

DESCRIPTION

The Akrapovič Racing system is designed for riders who demand maximum performance. Racing system is significantly lighter if compared to stock exhaust system and features exceptional production quality, hi-tech materials and of course increased engine performance combined with pure racing sound output. The Akrapovič Racing system was developed to complement the racing character of the Daytona 675 / Daytona 675R. Racing system uses stainless steel header tubes and link pipe. We offer titanium muffler outer sleeve. System is not EC Type approved and is designed for racing purpose only.