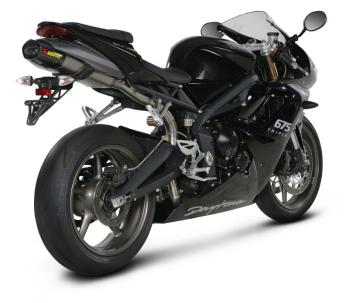

## TRIUMPH DAYTONA 675 / 675R

RACING EXHAUST SYSTEM

DESCRIPTION

The Akrapovič Racing system is designed for riders who demand maximum performance. Racing system is significantly lighter if compared to stock exhaust system and features exceptional production quality, hi-tech materials and of course increased engine performance combined with pure racing sound output. The Akrapovič Racing system was developed to complement the racing character of the Daytona 675 / Daytona 675R. Racing system uses stainless steel header tubes and link pipe. We offer titanium muffler outer sleeve. System is not EC Type approved and is designed for racing purpose only.