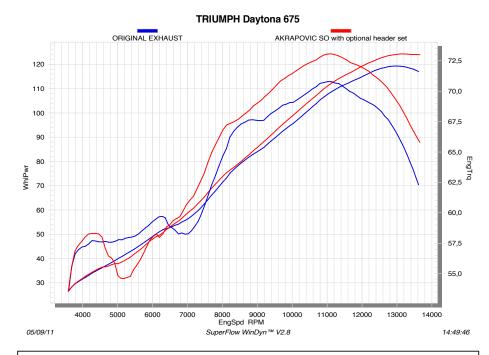

## PERFORMANCE

Measurements of the Akrapovič Racing system on the Triumph Daytona 675 (without muffler insert):

## **Power & Torque:**

The power increase with the Akrapovič system is substantial, and can be seen from 6500 rpm right to the top of the range. At 13100 rpm we measured 124.3 HP, with max. increased power of 5.1 HP at 13100 rpm. The system's effect on the torque curve is similar to the power curve. The main increase starts at around 6500 rpm and continues right into the over-rev range.

|                                                     | PERFORMANCE   |               |                      |  |
|-----------------------------------------------------|---------------|---------------|----------------------|--|
|                                                     | stock         | AKRAPOVIC     | max. increased power |  |
| ar wheel power<br>HP / rpm<br>n SuperFlow Cyle Dyn) | 119.3 / 13000 | 124.3 / 13100 | 5.1 / 13100          |  |