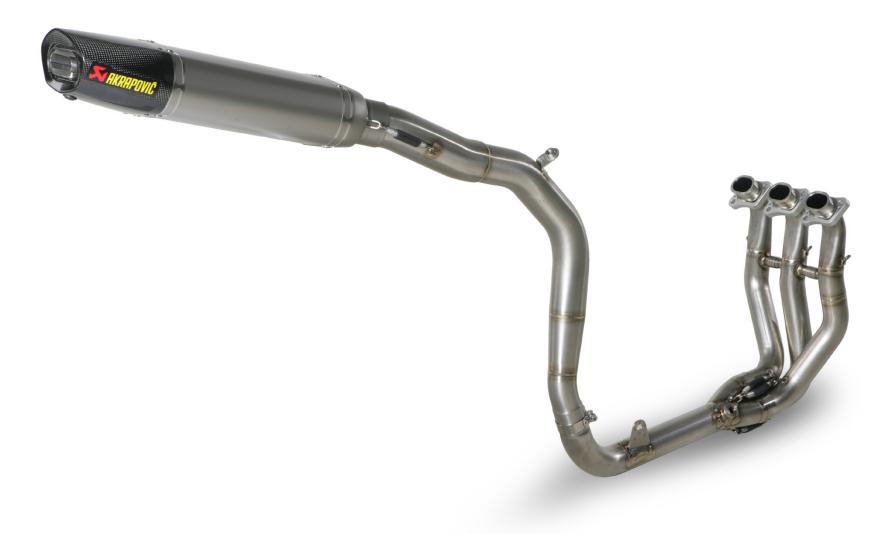

## TRIUMPH DAYTONA 675 / 675R

RACING EXHAUST SYSTEM

DESCRIPTION

The Akrapovič Racing system is designed for riders who demand maximum performance. Racing system is significantly lighter if compared to stock exhaust system and features exceptional production quality, hi-tech materials and of course increased engine performance combined with pure racing sound output. The Akrapovič Racing system was developed to complement the racing character of the Daytona 675 / Daytona 675R. Racing system uses stainless steel header tubes and link pipe. We offer titanium muffler outer sleeve. System is not EC Type approved and is designed for racing purpose only.