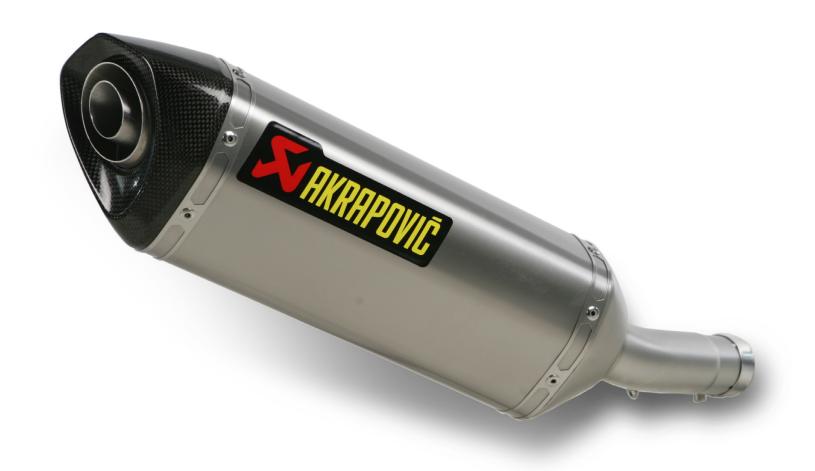

## SUZUKI SVF 650 GLADIUS (2009)

Our sporty and lightweight SLIP-ON system offer a great balance between price and performance and represent the first step in the exhaust system tuning process. The change will also be visual as our HEXAGONAL muffler perfectly fit the exterior line of the Gladius and add a clean racing image.

The muffler outer sleeve is made of titanium or carbon-fiber, which gives a special hi-tech touch to our SLIP-ON system. We offer the street legal version with removable noise damper.