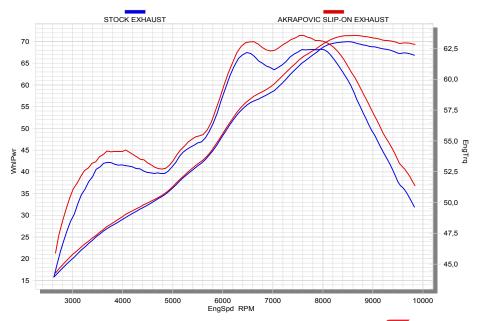

## **PERFORMANCE**

Measurements of the Akrapovic SLIP-ON system on the SUZUKI SFV 650 GLA-DIUS (without muffler insert):

Power & Torque: the exhaust system modification with the SLIP-ON STREET LEGAL system results in a major boost in performance, delivering a 71.4 HP at 8630 rpm on the back wheel. But the increased power isn't available just at the top of the range; the system shows its quality from 3000 rpm already up through the entire rpm range. Max. increased power between the Akrapovic and the stock system is 1.37 HP at 8500 rpm. Besides this, the torque is substantially higher in a lower rpm area at 3000 rpm and from middle to high rpm area.

|                                                          | PERFORMANCE |             |                      |  |
|----------------------------------------------------------|-------------|-------------|----------------------|--|
|                                                          | stock       | AKRAPOVIC   | max. increased power |  |
| max. rear wheel power HP / rpm (measured on Dynojet ATV) | 69.9 / 8500 | 71.4 / 8630 | 1.37 / 8500          |  |