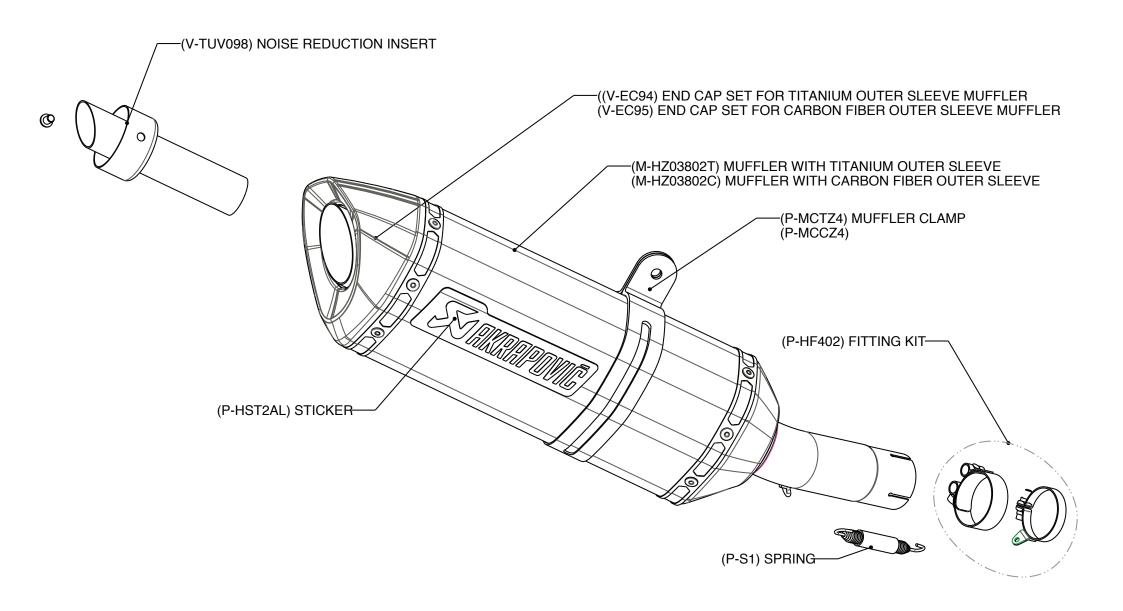

The muffler outer sleeve is made of titanium or carbon-fiber, which gives a special hi-tech touch to our SLIP-ON system. We offer the street legal version with removable noise damper.