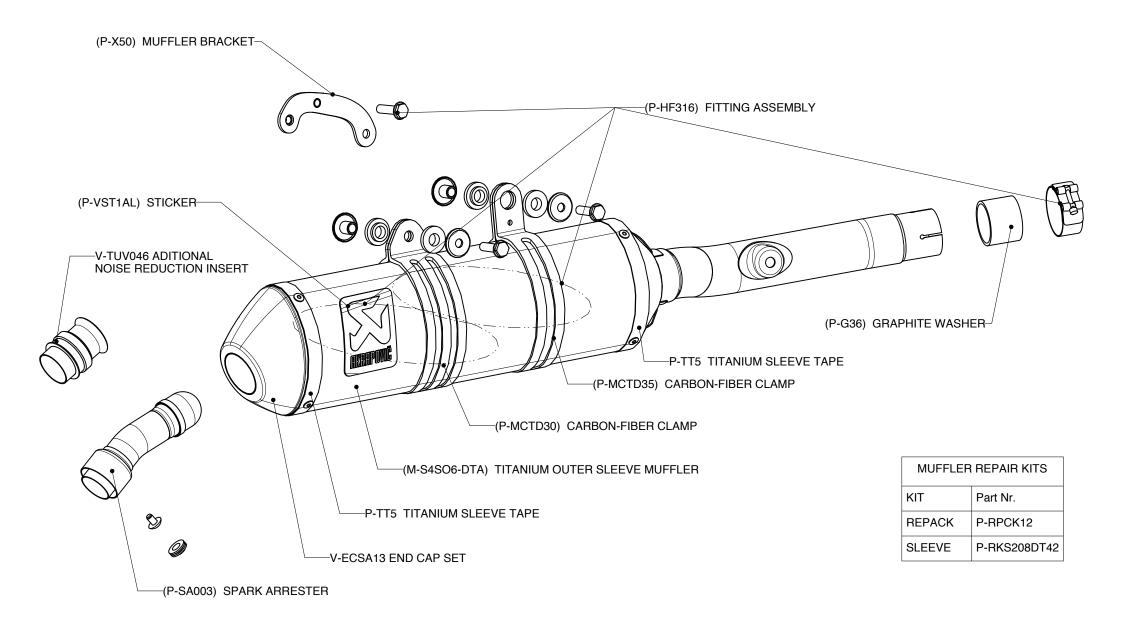

## SUZUKI RM-Z 450 SLIP-ON EXHAUST SYSTEM

www.akrapovic.com

This Akrapovic Slip-On partial system is designed for recreational riders of the RMZ. Riders who are looking for a higest performance system should see our Akrapovic Racing and Evolution complete systems. The Akrapovic Slip-On is an excellent combination of quality workmanship, performance and affordability. For the European and other non-US markets it is equipped with a built-in noise damper, and for the American market it comes with an approved spark arrester.