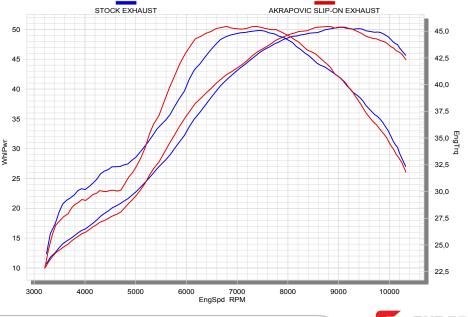

## PERFORMANCE

Measurements of the Akrapovic SLIP-ON system on the SUZUKI RM-Z 450 (with 2mMAX muffler insert):

Power & Torque: The Akrapovic Evolution and Racing systems deliver a performance increase throughout the bottom and top rpm range. The systems deliver increased torque through entire power curve, what will additionally help at reducing lap times on the track. Max. increased power of 3 HP was measured at 5960 rpm, while max. power of 50.4 HP was measured at 8780 rpm.

|                                                                       | PERFORMANCE        |             |           |                       |             |                      |                     |
|-----------------------------------------------------------------------|--------------------|-------------|-----------|-----------------------|-------------|----------------------|---------------------|
|                                                                       | stock<br>50.3/9100 |             | AKRAPOVIC |                       |             | max. increased power |                     |
| max. rear wheel power<br>HP / rpm<br>(measured on SuperFlow Cyle Dyn) |                    |             | 50.4/8780 |                       |             | 3/5960               |                     |
|                                                                       | ADDITIONAL DATA    |             |           |                       |             |                      |                     |
| weight comparison<br>(kg)                                             | stock              | AKRAPOVIC   |           |                       | difference  |                      |                     |
|                                                                       | 3.4                | SS link pij | 1e        | TITANIUM<br>link pipe |             | ick - S.S.           | stock -<br>TITANIUM |
|                                                                       |                    | 2.22        |           | -                     |             | 1.18                 | -                   |
| noise measurements                                                    |                    |             | AKRAPOVIC |                       |             |                      |                     |
|                                                                       | 115db 2mMAX        |             |           |                       | 115db 2mMAX |                      |                     |
| legal for street use                                                  | NO                 |             |           |                       |             |                      |                     |