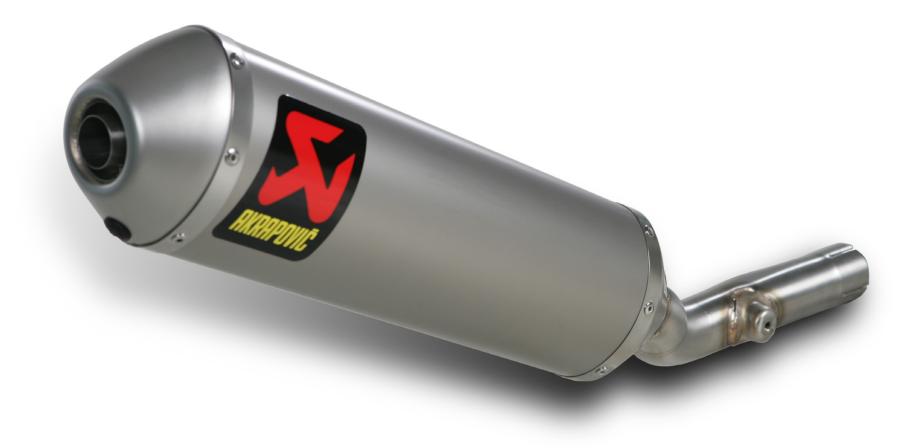

## SUZUKI RM-Z 450 SLIP-ON EXHAUST SYSTEM

www.akrapovic.com

This Akrapovic Slip-On partial system is designed for recreational riders of the RMZ. Riders who are looking for a higest performance system should see our Akrapovic Racing and Evolution complete systems. The Akrapovic Slip-On is an excellent combination of quality workmanship, performance and affordability. For the European and other non-US markets it is equipped with a built-in noise damper, and for the American market it comes with an approved spark arrester.

## PERFORMANCE

Measurements of the Akrapovic SLIP-ON system on the SUZUKI RM-Z 450 (with 2mMAX muffler insert):

Power & Torque: The Akrapovic Evolution and Racing systems deliver a performance increase throughout the bottom and top rpm range. The systems deliver increased torque through entire power curve, what will additionally help at reducing lap times on the track. Max. increased power of 3 HP was measured at 5960 rpm, while max. power of 50.4 HP was measured at 8780 rpm.