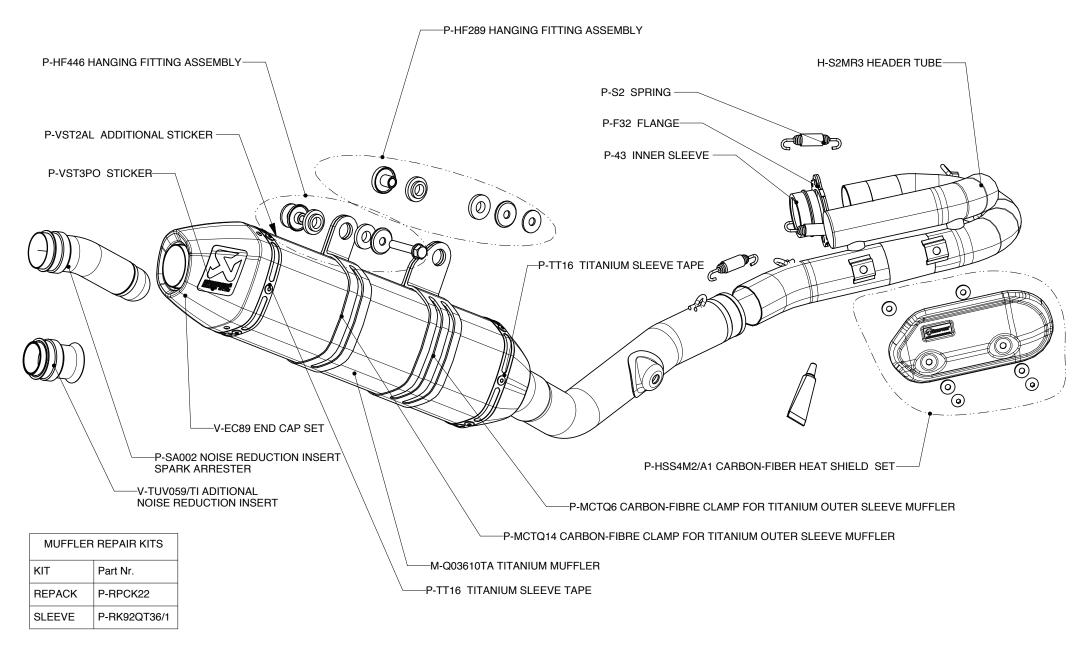

Technical specifications of Akrapovic exhaust systems and related products subject to change without notice.

**DESCRIPTION** 

Product code: S-S2MR4-QT

Product code: S-S2MET4-QT

Product code: S-S2MR4-QTA US market