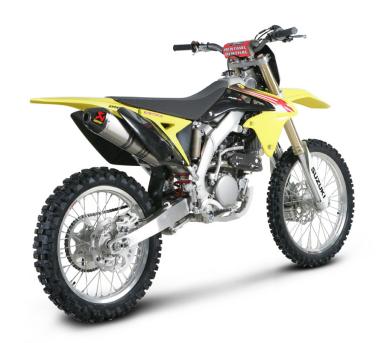

www.akrapovic.com

The Akrapovic Racing and Evolution complete exhaust systems are the championship winning flagships of our product lines. They are designed for competition-oriented MX riders who demand maximum performance from their exhaust systems, made of extremely durable high grade titanium. With their production quality, engine performance improvements, weight reduction and modern Hexagonal muffler design they satisfy even top pro racers. The systems are designed for two markets; in the USA they are available with an approved spark arrester, and for the EU and other non-US markets they come with a noise damper. Our patented additional chamber helps to reduce noise emission and provides better power and torque delivery. For the Racing system we use stainless steel tubes and composite end cap while we use titanium tubes and carbon-fiber end cap for the Evolution system.