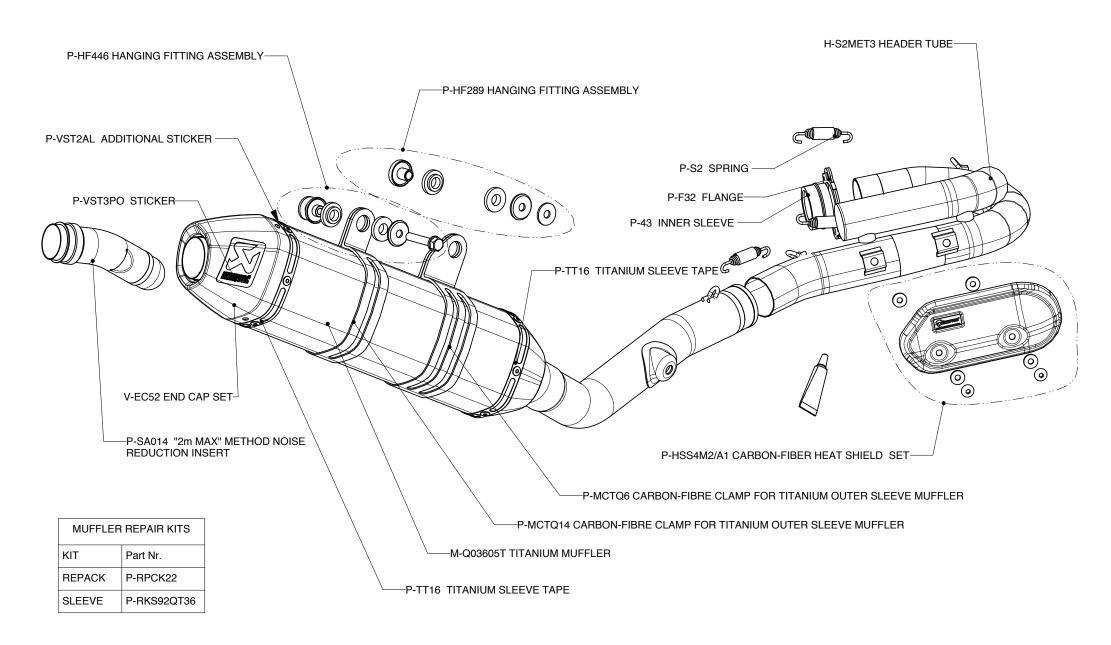

Technical specifications of Akrapovic exhaust systems and related products subject to change without notice.

**DESCRIPTION** 

Product code: S-S2MR4-QT

Product code: S-S2MET4-QT

Product code: S-S2MR4-QTA US market