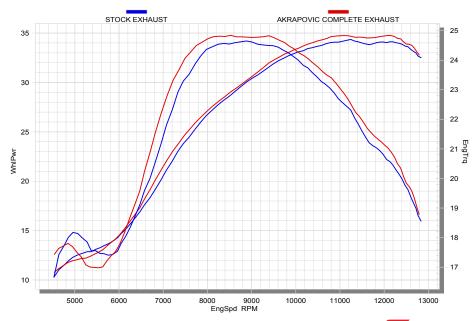

## **PERFORMANCE**

Measurements of the Akrapovic EVOLUTION system on the SUZUKI RM-Z 250 (with 2mMAX muffler insert):

Power & Torque: The Akrapovic Evolution and Racing systems deliver a performance increase throughout the bottom and top rpm range. The systems deliver increased torque through entire power curve, what will additionally help at reducing lap times on the track. Max. increased power of 0.7 HP was measured at 1660 rpm, while max. power of 34.8 HP was measured at 12100 rpm.

|                                                                 | PERFORMANCE |            |                      |  |
|-----------------------------------------------------------------|-------------|------------|----------------------|--|
|                                                                 | stock       | AKRAPOVIC  | max. increased power |  |
| max. rear wheel power HP / rpm (measured on SuperFlow Cyle Dyn) | 34.4/11250  | 34.8/12100 | 0.7/11660            |  |