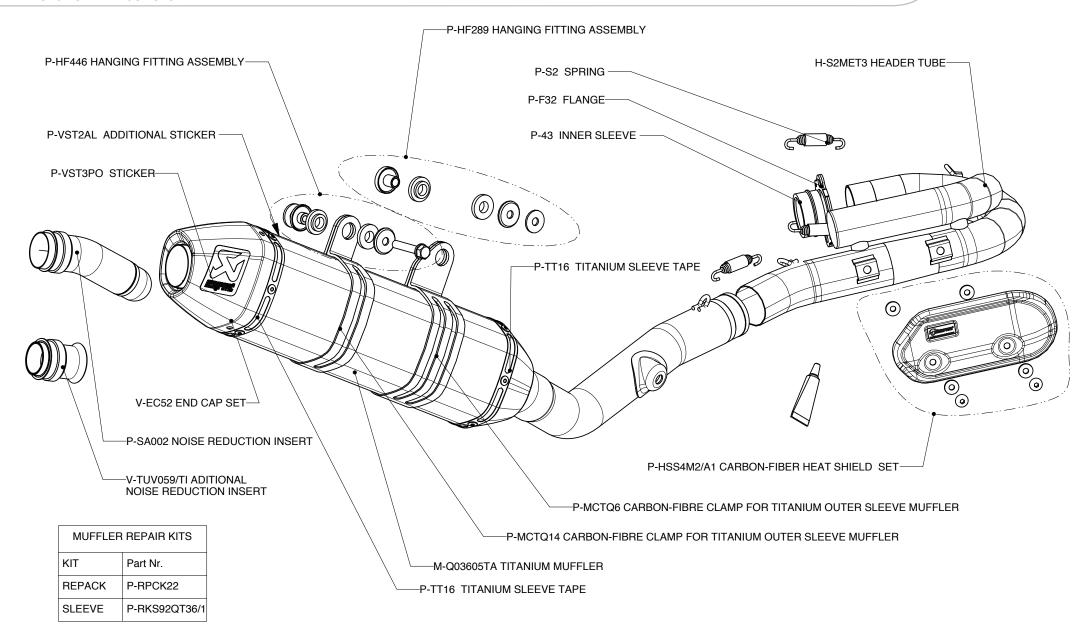

Technical specifications of Akrapovic exhaust systems and related products subject to change without notice.

**DESCRIPTION** 

Product code: S-S2MR4-QT

Product code: S-S2MET4-QT

Product code: S-S2MR4-QTA US market