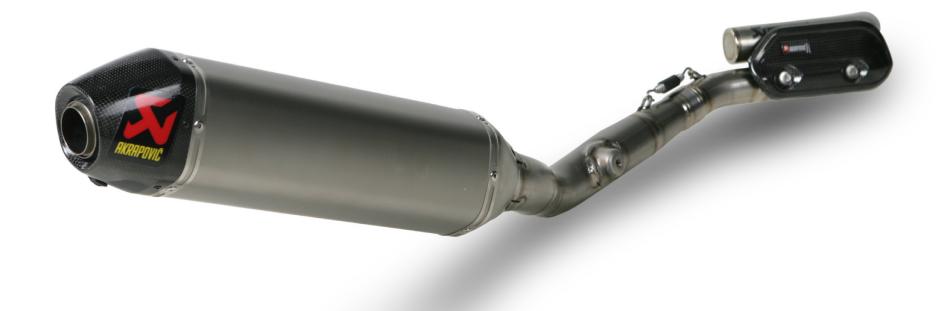

www.akrapovic.com

The Akrapovic Racing and Evolution complete exhaust systems are the championship winning flagships of our product lines. They are designed for competition-oriented MX riders who demand maximum performance from their exhaust systems, made of extremely durable high grade titanium. With their production quality, engine performance improvements, weight reduction and modern Hexagonal muffler design they satisfy even top pro racers. The systems are designed for two markets; in the USA they are available with an approved spark arrester, and for the EU and other non-US markets they come with a noise damper. Our patented additional chamber helps to reduce noise emission and provides better power and torque delivery. For the Racing system we use stainless steel tubes and composite end cap while we use titanium tubes and carbon-fiber end cap for the Evolution system.