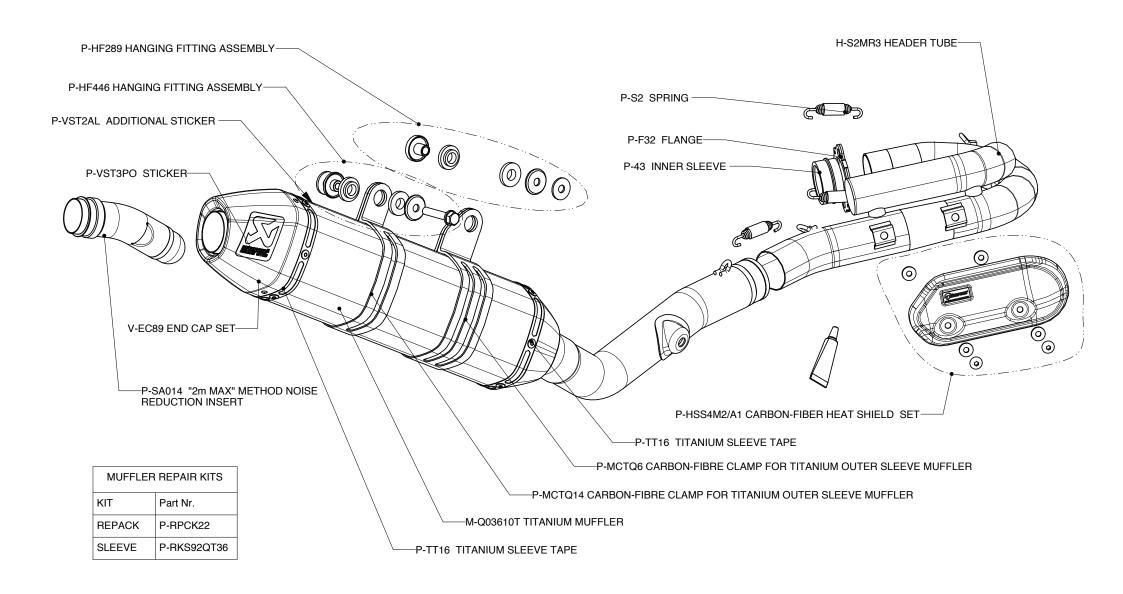

Technical specifications of Akrapovic exhaust systems and related products subject to change without notice.

**DESCRIPTION** 

Product code: S-S2MR4-QT

Product code: S-S2MET4-QT

Product code: S-S2MR4-QTA US market