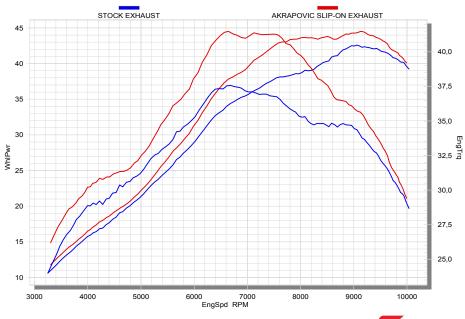

## **PERFORMANCE**

Measurements of the Akrapovic Slip-on system on the SUZUKI RMX450Z (with muffler insert):

Power & Torque: The Akrapovic Slip-on systems deliver a performance increase throughout the bottom and top rpm range. The systems deliver increased torque through entire power curve, what will additionally help at reducing lap times on the track. Max. increased power of 4.9 HP was measured at 7970 rpm, while max. power of 44 HP was measured at 9100 rpm.

|                                   | PERFORMANCE |           |                      |  |
|-----------------------------------|-------------|-----------|----------------------|--|
|                                   | stock       | AKRAPOVIC | max. increased power |  |
| max. rear wheel power<br>HP / rpm | 42.6 / 9060 | 44 / 9100 | 4.9 / 7970           |  |