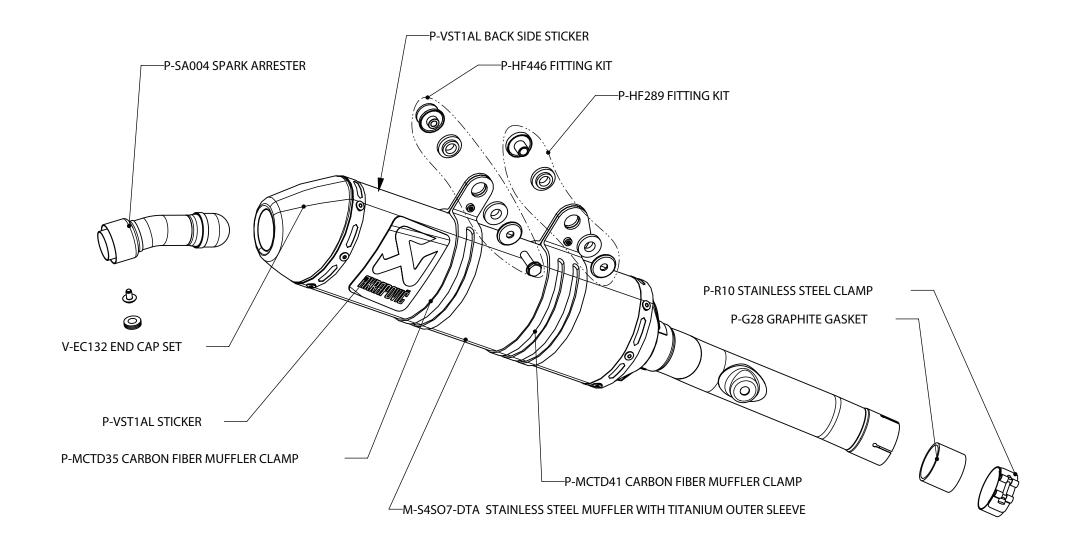

**SUZUKI RMX450Z (2010)** 

**SLIP-ON EXHAUST SYSTEM** 

www.akrapovic.com

Our sporty and lightweight SLIP-ON exhaust system offer a great balance between price and performance and represent the first step in the exhaust system tuning process. The muffler outer sleeve is made of titanium, which gives a special hi-tech touch. The system is designed for two markets; in the USA they are available with an approved spark arrester, and for the EU and other non-US markets it comes with a noise damper to fulfill the newest strict noise regulations in enduro racing. We offer two options of the link pipe, you can choose from stainless steel or titanium.