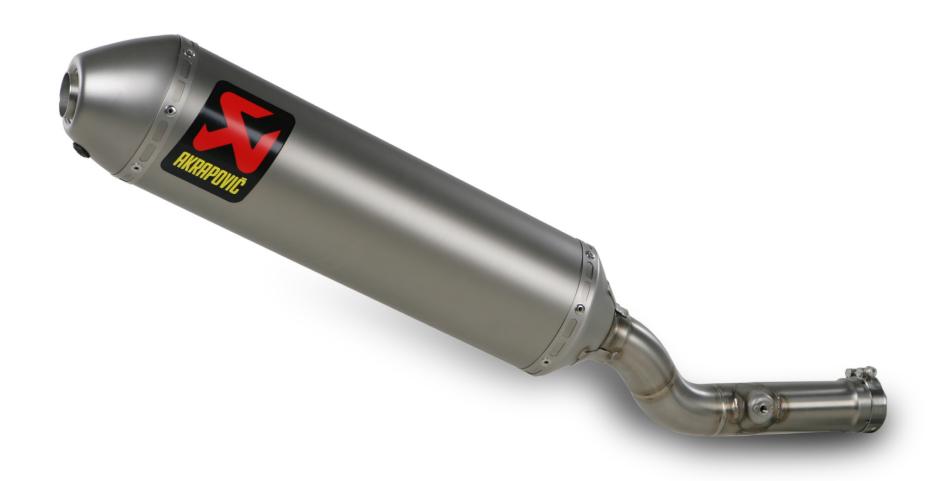

**SUZUKI RMX450Z (2010)** 

**SLIP-ON EXHAUST SYSTEM** 

www.akrapovic.com

Our sporty and lightweight SLIP-ON exhaust system offer a great balance between price and performance and represent the first step in the exhaust system tuning process. The muffler outer sleeve is made of titanium, which gives a special hi-tech touch. The system is designed for two markets; in the USA they are available with an approved spark arrester, and for the EU and other non-US markets it comes with a noise damper to fulfill the newest strict noise regulations in enduro racing. We offer two options of the link pipe, you can choose from stainless steel or titanium.