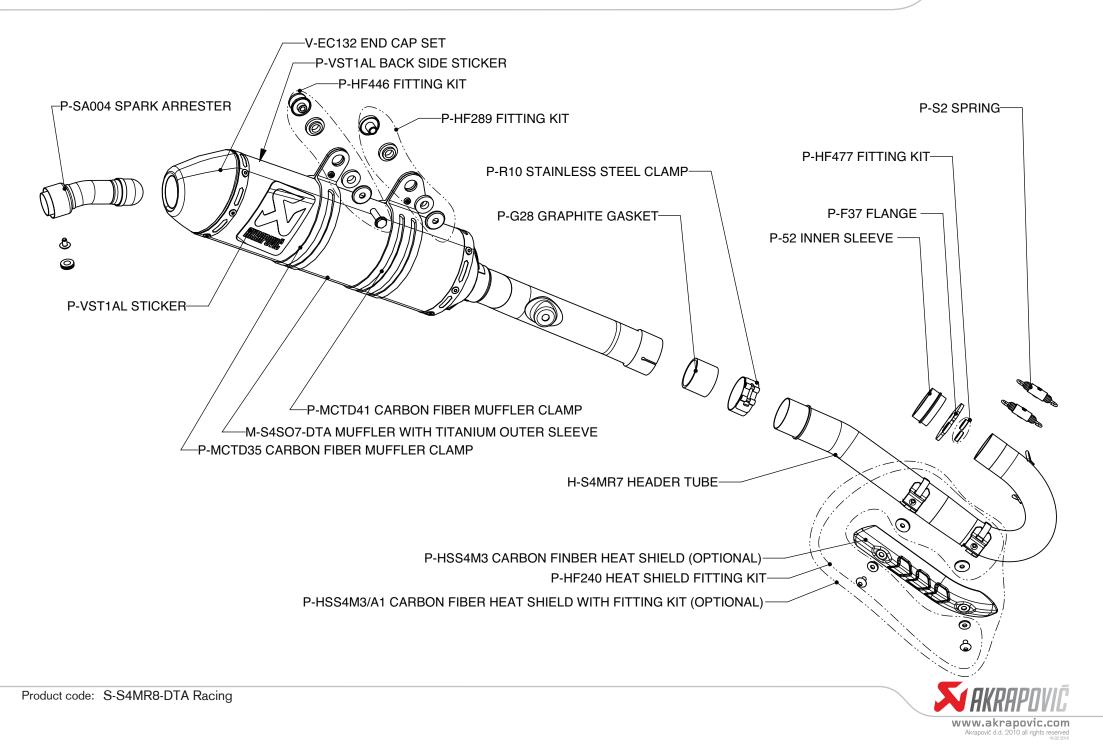

Product code: S-S4MR8-DTA Racing S-S4MET8-DTA Evolution

Product code: S-S4MET8-DTA Evolution

Akrapovič d.d. 2010 all rights reserved