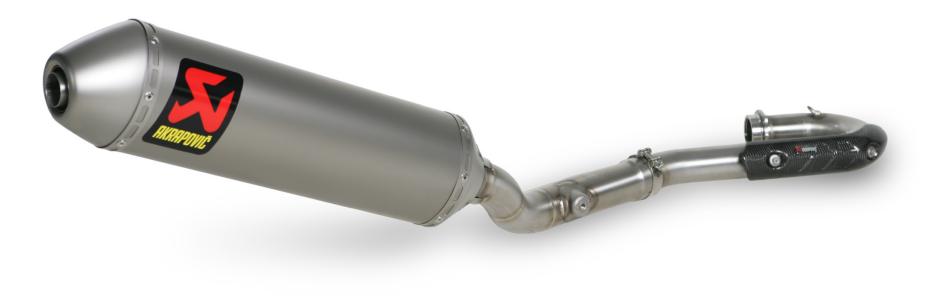

## SUZUKI RMX450Z (2010)

**RACING & EVOLUTION EXHAUST SYSTEM** 

www.akrapovic.com

The Akrapovic Racing and Evolution complete exhaust systems are the championship winning flagships of our product lines. They are designed for competitionoriented enduro riders who demand maximum performance from their exhaust systems, made of extremely durable stainless steel or high grade titanium. With their production quality, engine performance improvements, weight reduction and titanium muffler design they satisfy even top pro racers. The systems are designed for two markets; in the USA they are available with an approved spark arrester, and for the EU and other non-US markets they come with a noise damper. They fulfill the newest 2m max method regarding noise output. For the Racing system we use stainless steel tubes and titanium tubes for the Evolution system.