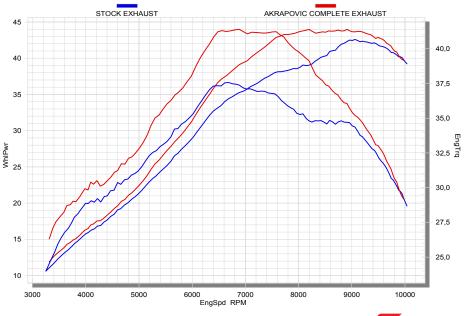

## PERFORMANCE

Measurements of the Akrapovic EVOLUTION system on the SUZUKI RMX450Z (with muffler insert):

Power & Torque: The Akrapovic Evolution and Racing systems deliver a performance increase throughout the bottom and top rpm range. The systems deliver increased torque through entire power curve, what will additionally help at reducing lap times on the track. Max. increased power of 5.1 HP was measured at 7730 rpm, while max. power of 44 HP was measured at 8200 rpm.

|                                                                       | PERFORMANCE |           |                      |  |  |
|-----------------------------------------------------------------------|-------------|-----------|----------------------|--|--|
|                                                                       | stock       | AKRAPOVIC | max. increased power |  |  |
| max. rear wheel power<br>HP / rpm<br>(measured on SuperFlow Cyle Dyn) | 42.6 / 9060 | 44 / 8200 | 5.1 / 7730           |  |  |