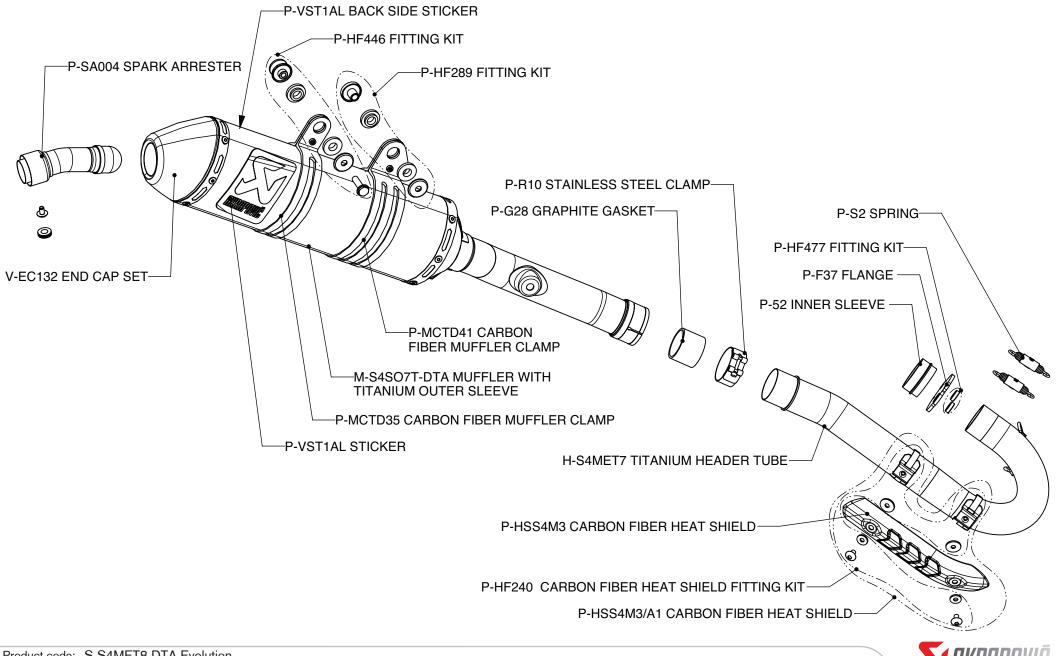

Product code: S-S4MR8-DTA Racing S-S4MET8-DTA Evolution

Product code: S-S4MET8-DTA Evolution

Akrapovič d.d. 2010 all rights reserved