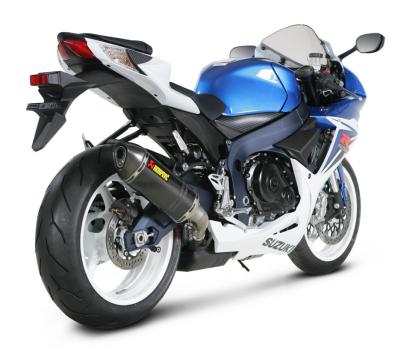

www.akrapovic.com

The Akrapovič Slip-On exhaust system is designed for riders who do not want to make expensive and major modifications to their stock exhaust system. However, the Hexagonal muffler delivers great looks as well as increased performance for the popular Suzuki. The Akrapovič Slip-On system is also street legal.