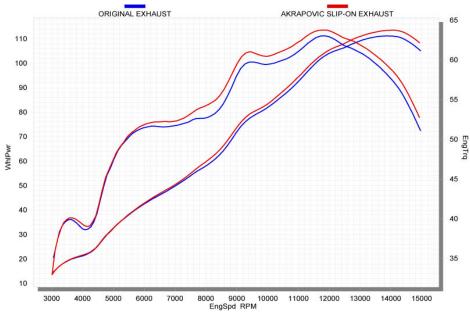

## **PERFORMANCE**

Measurements of the Akrapovič Slip-On system on the Suzuki GSX-R600 (without muffler insert):

## Power & Torque:

The Akrapovič Slip-On exhaust system increases your engine power and its torque at practically every rpm. Especially from 5500 rpm on, the Akrapovič Slip-On street legal exhaust system adds an increase in power, all the way up to the top of the rpm range.

|                                                                 | PERFORMANCE   |               |                      |  |
|-----------------------------------------------------------------|---------------|---------------|----------------------|--|
|                                                                 | stock         | AKRAPOVIC     | max. increased power |  |
| max. rear wheel power HP / rpm (measured on SuperFlow Cyle Dyn) | 111.1 / 14000 | 113.6 / 14000 | 2.5 / 14000          |  |