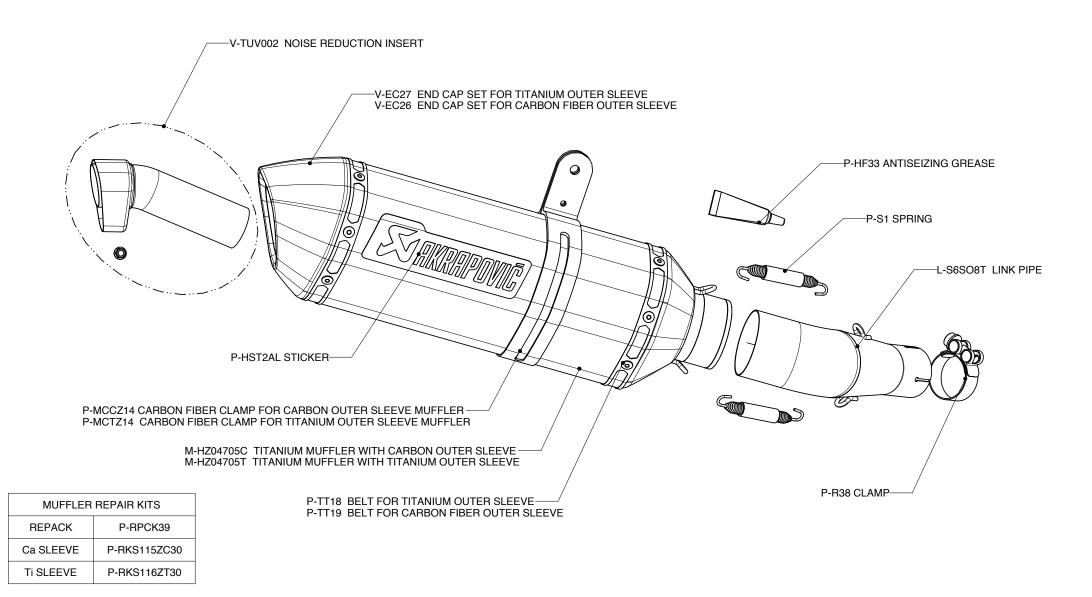

|                           | ADDITIONAL DATA |              |                       |              |                     |
|---------------------------|-----------------|--------------|-----------------------|--------------|---------------------|
| weight comparison<br>(kg) | stock           | AKRAPOVIC    |                       | difference   |                     |
|                           | 2.5             | SS link pipe | TITANIUM<br>link pipe | stock - S.S. | stock -<br>TITANIUM |
|                           |                 | -            | 1.5                   | -            | 0.9                 |