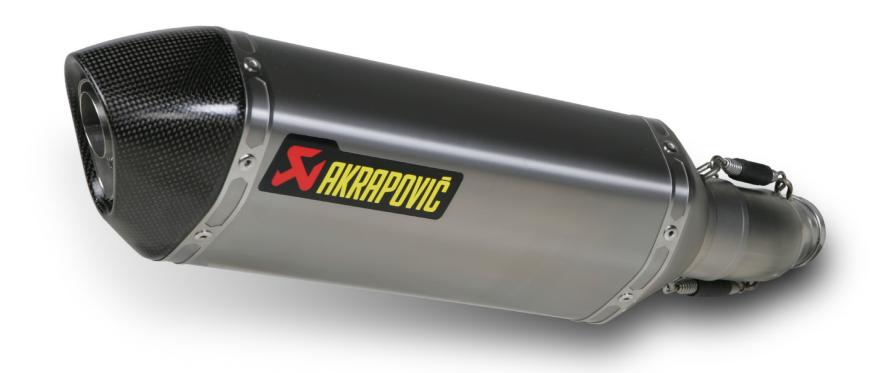

www.akrapovic.com

The Akrapovič Slip-On exhaust system is designed for riders who do not want to make expensive and major modifications to their stock exhaust system. However, the Hexagonal muffler delivers great looks as well as increased performance for the popular Suzuki. The Akrapovič Slip-On system is also street legal.