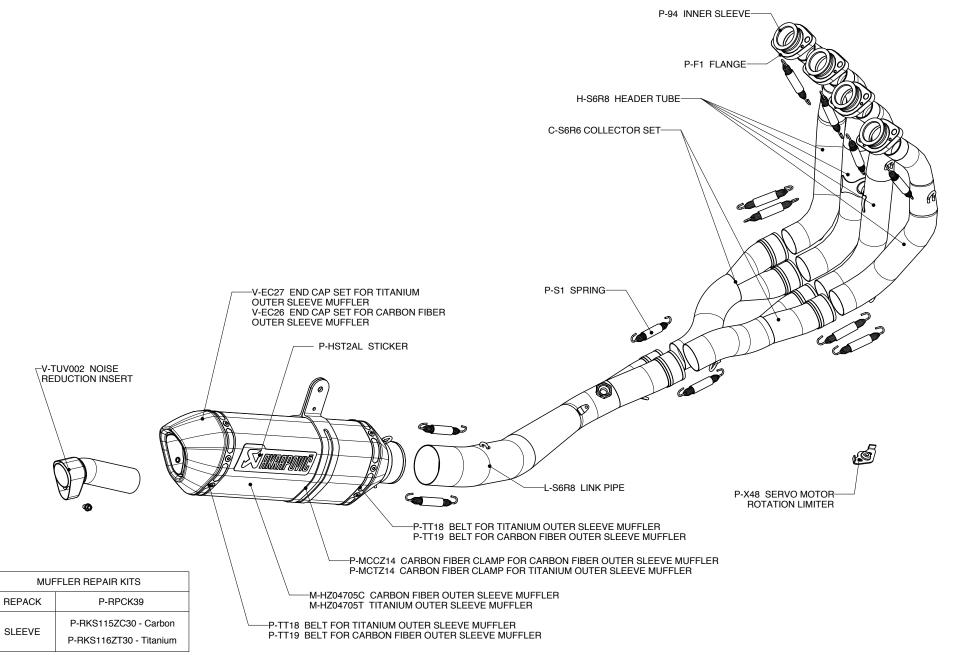

www.akrapovic.com

The Akrapovič Racing system is designed for riders who demand maximum performance. Racing system is significantly lighter if compared to stock exhaust system and features exceptional production quality, hi-tech materials and of course increased engine performance combined with pure racing sound output. The Akrapovič Racing system was developed to complement the racing character of the Suzuki GSX-R600. Racing system uses stainless steel header tubes and link pipe. We offer titanium or carbon-fiber muffler outer sleeve. System is not street legal and is designed for racing purpose only.