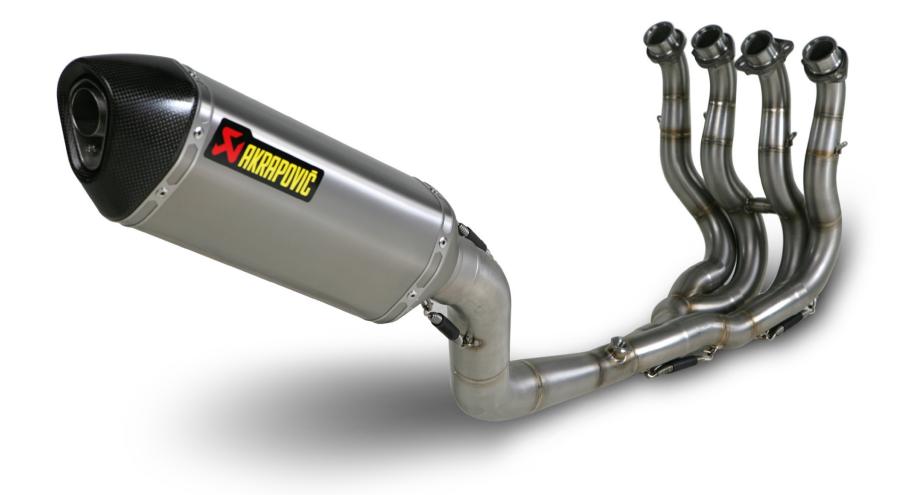

www.akrapovic.com

The Akrapovič Racing system is designed for riders who demand maximum performance. Racing system is significantly lighter if compared to stock exhaust system and features exceptional production quality, hi-tech materials and of course increased engine performance combined with pure racing sound output. The Akrapovič Racing system was developed to complement the racing character of the Suzuki GSX-R600. Racing system uses stainless steel header tubes and link pipe. We offer titanium or carbon-fiber muffler outer sleeve. System is not street legal and is designed for racing purpose only.