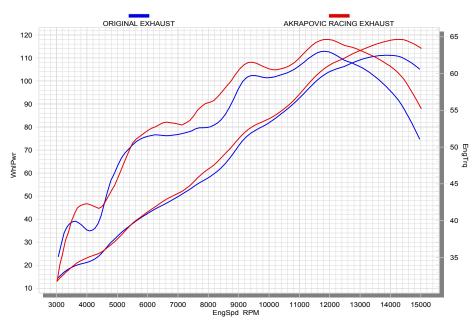

## **PERFORMANCE**

Measurements of the Akrapovič Racing open system on the Suzuki GSX-R600 (without muffler insert):

## Power & Torque:

The power increase with the Akrapovič system is substantial, and can be seen from 3500 rpm right to the top of the range. At 14250 rpm we measured 118 HP, with max. increased power of 7 HP at 14250 rpm. The system's effect on the torque curve is similar to the power curve. The main increase starts at around 7000 rpm and continues right into the over-rev range.

|                                                                 | PERFORMANCE   |             |                      |  |
|-----------------------------------------------------------------|---------------|-------------|----------------------|--|
|                                                                 | stock         | AKRAPOVIC   | max. increased power |  |
| max. rear wheel power HP / rpm (measured on SuperFlow Cyle Dyn) | 111.1 / 14000 | 118 / 14250 | 7.4 / 14250          |  |