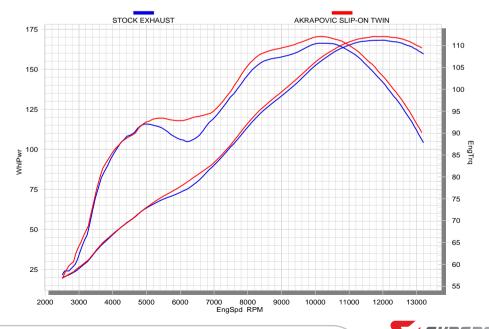

## **PERFORMANCE**

Measurements of the Akrapovic SLIP-ON system on the SUZUKI GSX-R1000 (without muffler insert):

Power & Torque: the exhaust system modification with the SLIP-ON system results in a major boost in performance, delivering a massive 170.6 HP at 11770 rpm on back wheel. But the increased power isn't available just at the top of the range; the system shows its quality already from 5000 rpm up through entire rpm range. Max. increased power between the Akrapovic and the stock system is 4.3 HP at 6190 rpm. Besides this, the torque is substantially higher in a lower rpm area at 3000 rpm and from middle to high rpm area.

|                                                           | PERFORMANCE   |               |                      |  |
|-----------------------------------------------------------|---------------|---------------|----------------------|--|
|                                                           | stock         | AKRAPOVIC     | max. increased power |  |
| max. rear wheel power  HP / rpm (measured on Dynojet ATV) | 168.1 / 11900 | 170.6 / 11770 | 4.3 / 6190           |  |