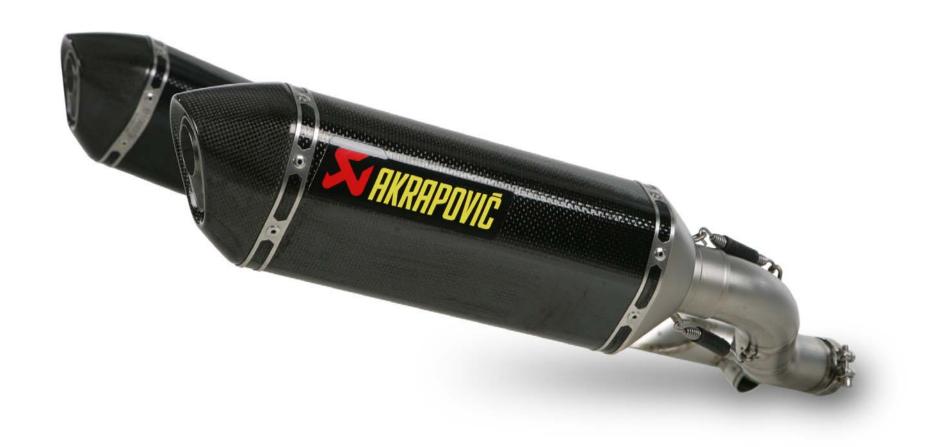

## **SUZUKI GSX-R 1000 (2009)**

Our sporty and lightweight SLIP-ON exhaust system offer a great balance between price and performance and represent the first step in the exhaust system tuning process. The change will be also visual as our HEXAGONAL mufflers perfectly fit the exterior line of the GSX-R and add a clean racing image. The muffler outer sleeve is made of titanium or carbon-fiber, which gives a special hi-tech touch to our SLIP-ON system. We offer street legal version.