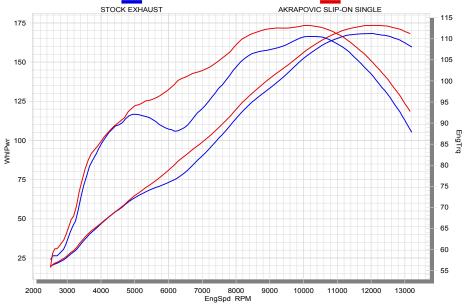

## **PERFORMANCE**

Measurements of the Akrapovic SLIP-ON single exhaust system on the SUZUKI GSX-R1000 (without muffler insert):

Power & Torque: the exhaust system modification with the SLIP-ON system results in a major boost in performance, delivering a massive 170.6 HP at 11770 rpm on back wheel. But the increased power isn't available just at the top of the range; the system shows its quality already from 5000 rpm up through entire rpm range. Max. increased power between the Akrapovic and the stock system is 4.3 HP at 6190 rpm. Besides this, the torque is substantially higher in a lower rpm area at 3000 rpm and from middle to high rpm area.

|                                                                | PERFORMANCE   |               |                      |  |
|----------------------------------------------------------------|---------------|---------------|----------------------|--|
|                                                                | stock         | AKRAPOVIC     | max. increased power |  |
| max. rear wheel power<br>HP / rpm<br>(measured on Dynojet ATV) | 168.1 / 11900 | 170.6 / 11770 | 4.3 / 6190           |  |