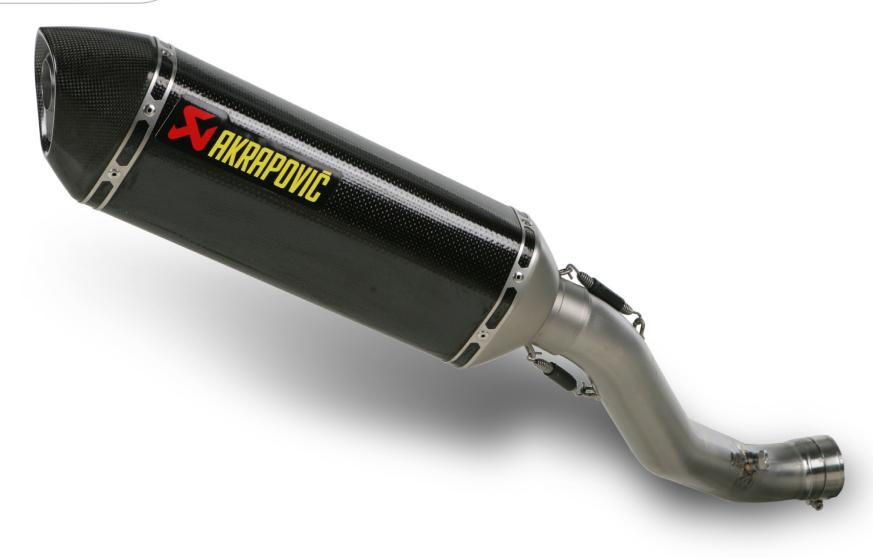

www.akrapovic.com

**SUZUKI GSX-R 1000 (2009)** 

AKRAPOVIC SLIP-ON OPEN SINGLE EXHAUST SYSTEM

Our sporty and lightweight SLIP-ON exhaust system offer a great balance between price and performance and represent the first step in the exhaust system tuning process. The change will be also visual as our HEXAGONAL muffler perfectly fit the exterior line of the GSX-R and add a clean racing image. The muffler outer sleeve is made of titanium or carbon-fiber, which gives a special hi-tech touch to our SLIP-ON system. System is not street legal and designed for racing purpose only.