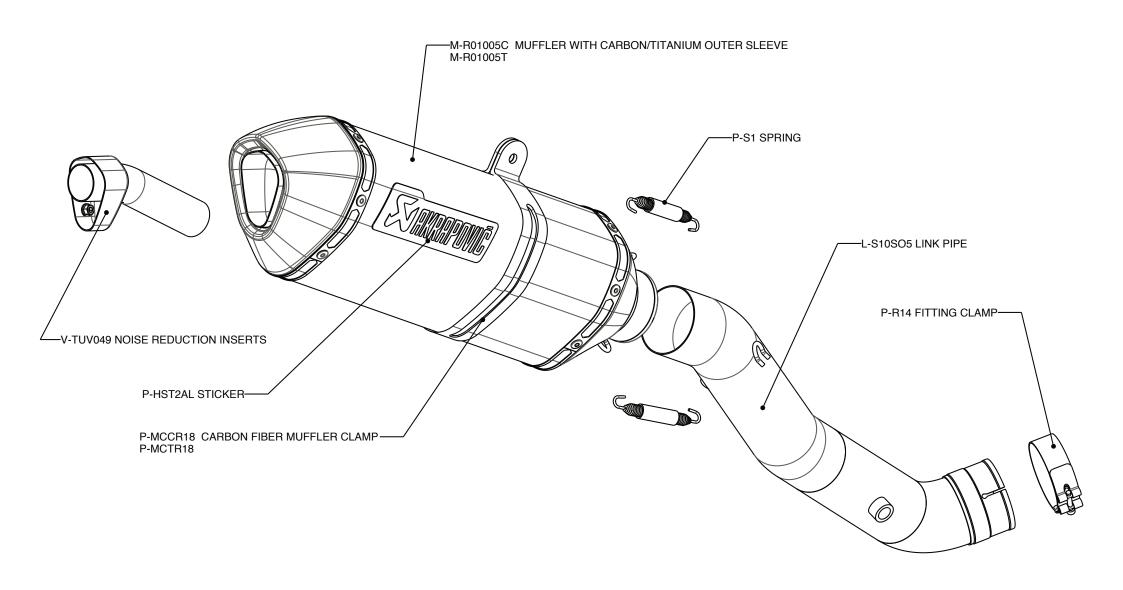

www.akrapovic.com

**SUZUKI GSX-R 1000 (2009)** 

AKRAPOVIC SLIP-ON OPEN SINGLE EXHAUST SYSTEM

Our sporty and lightweight SLIP-ON exhaust system offer a great balance between price and performance and represent the first step in the exhaust system tuning process. The change will be also visual as our HEXAGONAL muffler perfectly fit the exterior line of the GSX-R and add a clean racing image. The muffler outer sleeve is made of titanium or carbon-fiber, which gives a special hi-tech touch to our SLIP-ON system. System is not street legal and designed for racing purpose only.