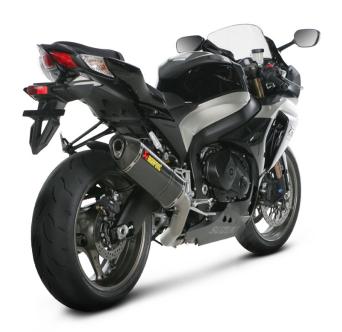

www.akrapovic.com

**SUZUKI GSX-R 1000 (2009)** 

AKRAPOVIC SLIP-ON OPEN SINGLE EXHAUST SYSTEM

Our sporty and lightweight SLIP-ON exhaust system offer a great balance between price and performance and represent the first step in the exhaust system tuning process. The change will be also visual as our HEXAGONAL muffler perfectly fit the exterior line of the GSX-R and add a clean racing image. The muffler outer sleeve is made of titanium or carbon-fiber, which gives a special hi-tech touch to our SLIP-ON system. System is not street legal and designed for racing purpose only.