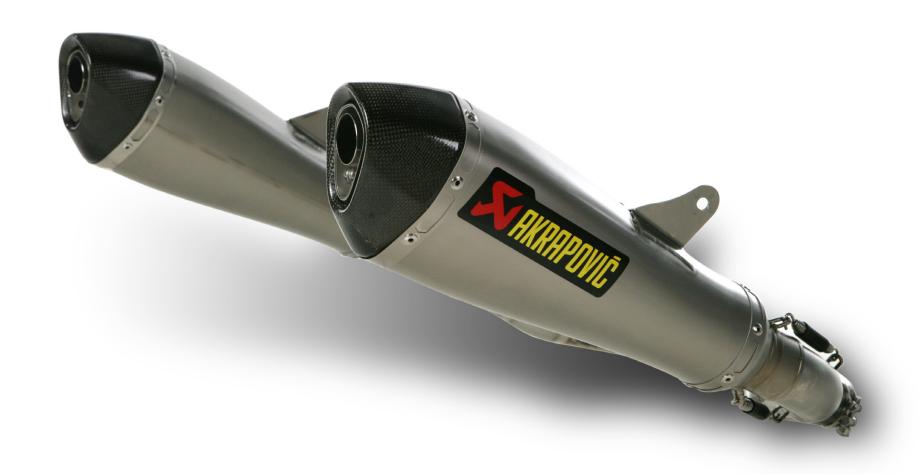

## **SUZUKI GSX-R 1000 (2009)**

SLIP-ON TWIN - CONICAL SHAPED MUFFLERS (CZ TYPE) STREET LEGAL EXHAUST SYSTEM

Our sporty and lightweight SLIP-ON exhaust system offer a great balance between price and performance and represent the first step in the exhaust system tuning process. The change will be also visual as our conical mufflers add a clean racing image. The muffler outer sleeve is made of titanium, which gives a special hi-tech touch to our SLIP-ON system. The system was developed to complement the racing character of the GSX-R and is made entirely of our exclusive high grade titanium. System is street legal.