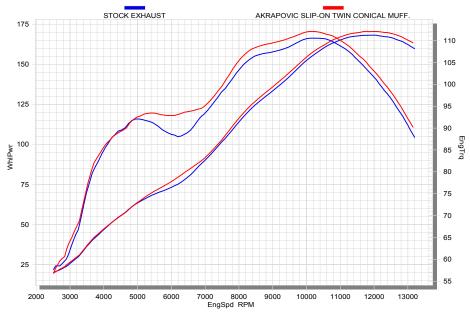

## **PERFORMANCE**

Measurements of the Akrapovic SLIP-ON system on the SUZUKI GSX-R1000 (without muffler insert):

Power & Torque: the exhaust system modification with the SLIP-ON system results in a major boost in performance, delivering a massive 170.6 HP at 11770 rpm on back wheel. But the increased power isn't available just at the top of the range; the system shows its quality already from 5000 rpm up through entire rpm range. Max. increased power between the Akrapovic and the stock system is 4.3 HP at 6190 rpm. Besides this, the torque is substantially higher in a lower rpm area at 3000 rpm and from middle to high rpm area.

|                                                                | PERFORMANCE   |               |                      |  |
|----------------------------------------------------------------|---------------|---------------|----------------------|--|
|                                                                | stock         | AKRAPOVIC     | max. increased power |  |
| max. rear wheel power<br>HP / rpm<br>(measured on Dynojet ATV) | 168.1 / 11900 | 170.6 / 11770 | 4.3 / 6190           |  |