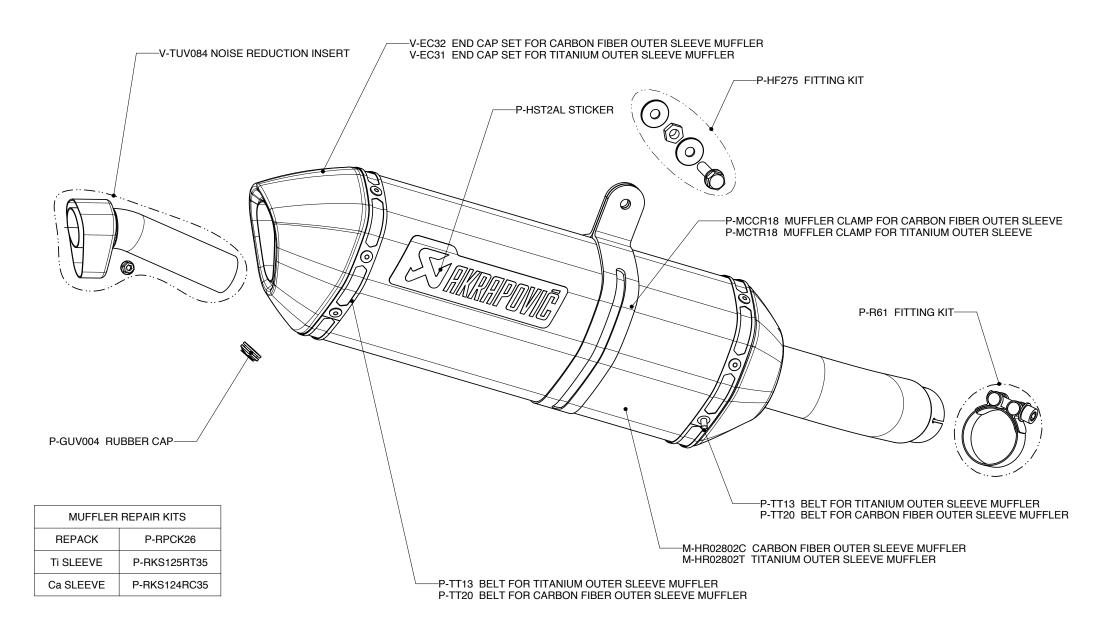

|                           | ADDITIONAL DATA |              |                       |              |                     |
|---------------------------|-----------------|--------------|-----------------------|--------------|---------------------|
|                           | stock           | AKRAPOVIC    |                       | difference   |                     |
| weight comparison<br>(kg) | 4.5             | SS link pipe | TITANIUM<br>link pipe | stock - S.S. | stock -<br>TITANIUM |
|                           |                 | 2            | -                     | 2.4          | -                   |