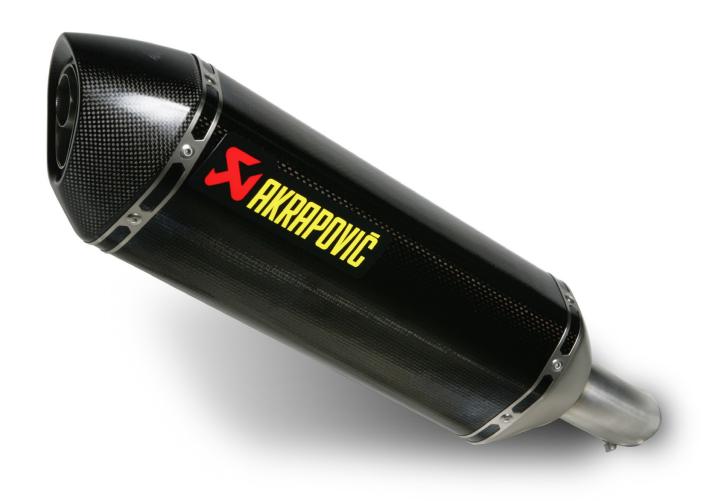

## **SUZUKI GSR750**

SLIP-ON (EC Type approval) EXHAUST SYSTEM

The Akrapovič Slip-On exhaust system is designed for riders who do not want to make expensive and major modifications to their stock exhaust system. However, the Hexagonal muffler delivers great looks as well as increased performance for the popular Suzuki. The Akrapovič Slip-On system is also EC Type approved.