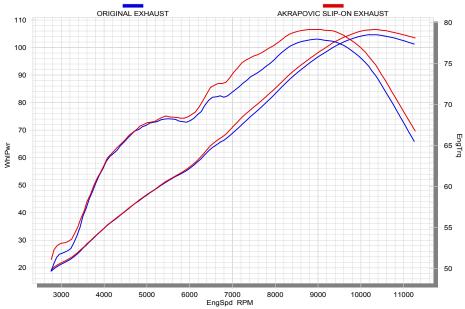

## PERFORMANCE

Measurements of the Akrapovič Slip-On system on the Suzuki GSR750 (without muffler insert):

## Power & Torque:

The Akrapovič Slip-On exhaust system increases your engine power and its torque at practically every rpm. Especially from 5000 rpm on, the Akrapovič Slip-On exhaust system adds an increase in power, all the way up to the top of the rpm range.

|                                                                 | PERFORMANCE   |               |                      |  |
|-----------------------------------------------------------------|---------------|---------------|----------------------|--|
|                                                                 | stock         | AKRAPOVIC     | max. increased power |  |
| max. rear wheel power HP / rpm (measured on SuperFlow Cyle Dyn) | 104.7 / 10330 | 106.6 / 10340 | 2.1 / 7240           |  |