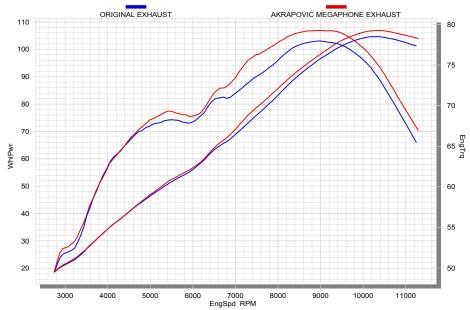

## **PERFORMANCE**

Measurements of the Akrapovič Slip-On Megaphone system on the Suzuki GSR750 (without muffler insert):

## Power & Torque:

The Akrapovič Slip-On Megaphone exhaust system increases your engine power and its torque at practically every rpm. Especially from 4500 rpm on, the Akrapovič Slip-On Megaphone adds an increase in power, all the way up to the top of the rpm range.

|                                                                 | PERFORMANCE   |               |                      |  |
|-----------------------------------------------------------------|---------------|---------------|----------------------|--|
|                                                                 | stock         | AKRAPOVIC     | max. increased power |  |
| max. rear wheel power HP / rpm (measured on SuperFlow Cyle Dyn) | 104.7 / 10340 | 106.9 / 10340 | 2.2 / 10340          |  |