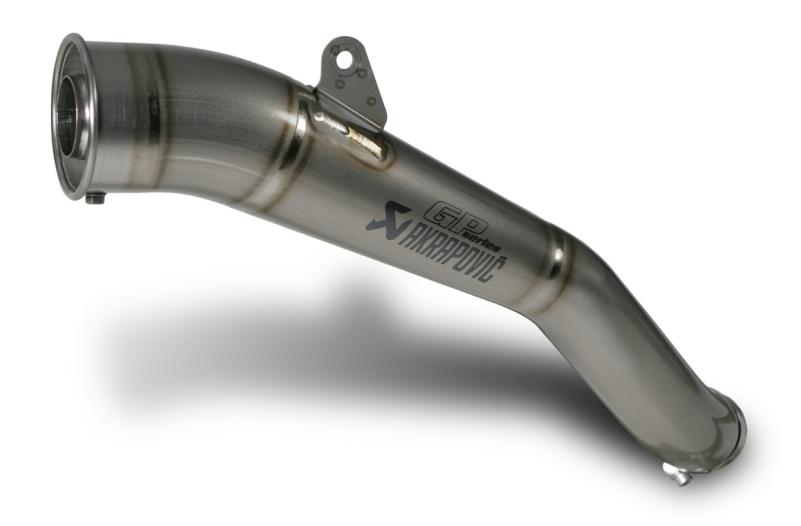

## **SUZUKI GSR750**

The Akrapovič Slip-On Megaphone exhaust system is designed for riders who demand the ultimate racing look and do not want to make any major modifications to their stock exhaust system. However, the oval megaphone-shaped muffler, made entirely of titanium, delivers great MotoGP looks as well as increased performance and pure racing sound for the popular Suzuki. All the writing on the Megaphone sleeve are laser engraved and extremely durable. The Akrapovič Slip-On Megaphone system is not homologated but has a replaceable noise damper that reduces noise to an acceptable level.