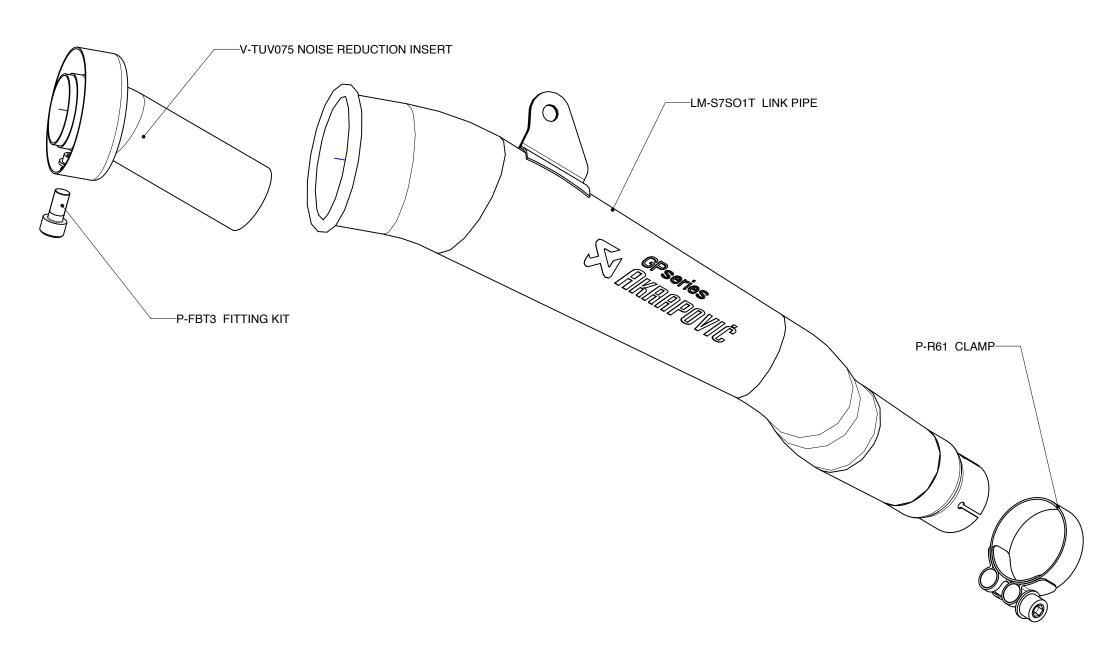

## **SUZUKI GSR750**

The Akrapovič Slip-On Megaphone exhaust system is designed for riders who demand the ultimate racing look and do not want to make any major modifications to their stock exhaust system. However, the oval megaphone-shaped muffler, made entirely of titanium, delivers great MotoGP looks as well as increased performance and pure racing sound for the popular Suzuki. All the writing on the Megaphone sleeve are laser engraved and extremely durable. The Akrapovič Slip-On Megaphone system is not homologated but has a replaceable noise damper that reduces noise to an acceptable level.

Technical specifications of Akrapovic exhaust systems and related products subject to change without notice.

Product code: SM-S7SO1T