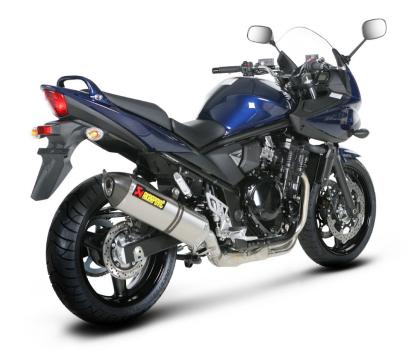

## SUZUKI GSF 650 Bandit (2009 - 2010)

SLIP-ON STRET LEGAL EXHAUST SYSTEM

www.akrapovic.com

Akrapovic SLIP-ON is a first-level exhaust system tuning component. It provides a significant performance improvement for the Suzuki GSF650 Bandit. The system is designed for riders who are looking for a combination of performance, high quality, simple installation and affordability. With Akrapovic SLIP-ON Hexagonal muffler system made of titanium you will also benefit from weight savings and deeper and sportier sound. SLIP-ON system is homologated and approved for street use.