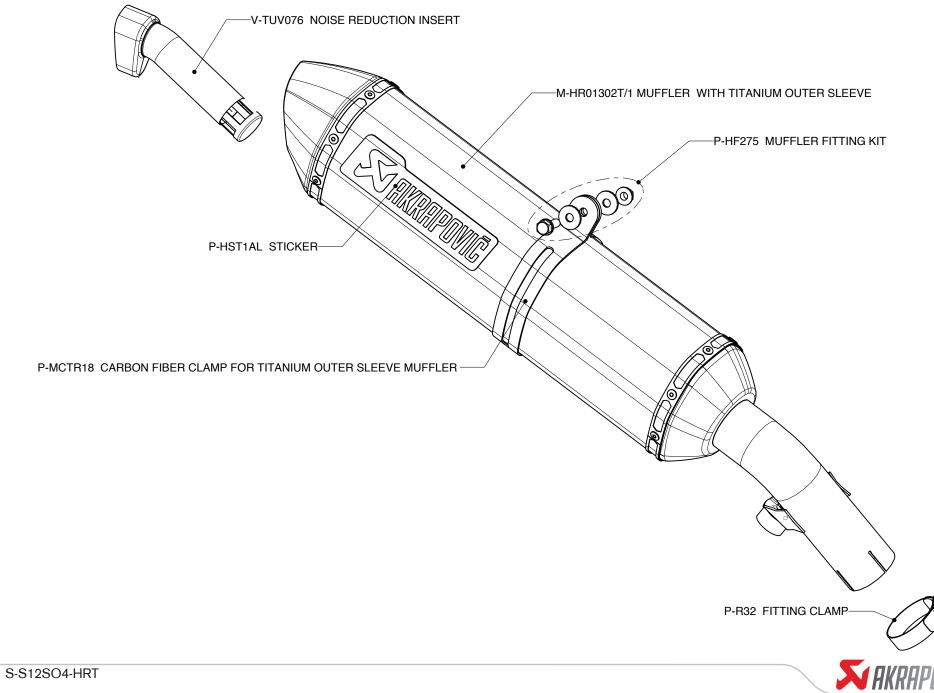

## SUZUKI GSF 650 Bandit (2009 - 2010)

SLIP-ON STRET LEGAL EXHAUST SYSTEM

www.akrapovic.com

Akrapovic SLIP-ON is a first-level exhaust system tuning component. It provides a significant performance improvement for the Suzuki GSF650 Bandit. The system is designed for riders who are looking for a combination of performance, high quality, simple installation and affordability. With Akrapovic SLIP-ON Hexagonal muffler system made of titanium you will also benefit from weight savings and deeper and sportier sound. SLIP-ON system is homologated and approved for street use.