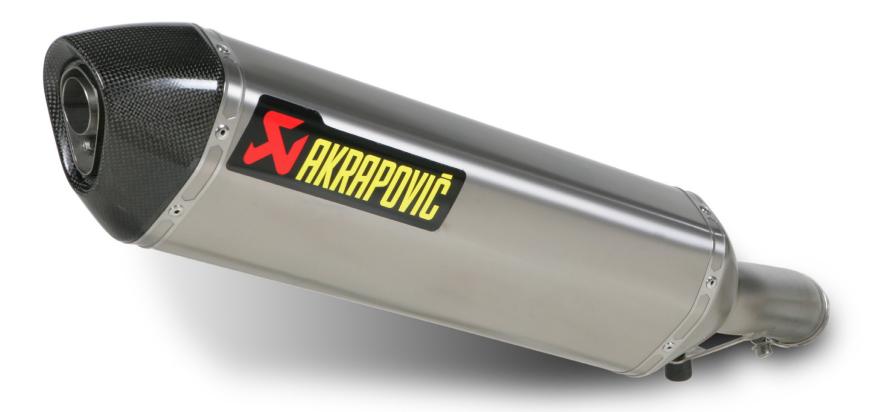

## SUZUKI GSF 650 Bandit (2009 - 2010)

SLIP-ON STRET LEGAL EXHAUST SYSTEM

www.akrapovic.com

Akrapovic SLIP-ON is a first-level exhaust system tuning component. It provides a significant performance improvement for the Suzuki GSF650 Bandit. The system is designed for riders who are looking for a combination of performance, high quality, simple installation and affordability. With Akrapovic SLIP-ON Hexagonal muffler system made of titanium you will also benefit from weight savings and deeper and sportier sound. SLIP-ON system is homologated and approved for street use.