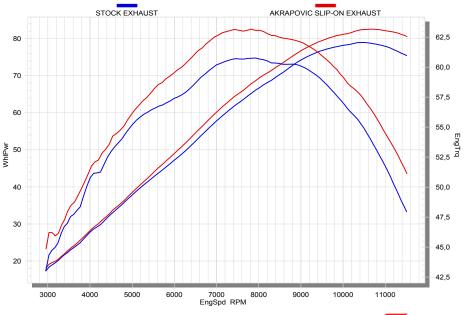

## PERFORMANCE

Measurements of the Akrapovic SLIP-ON system on the SUZUKI GSF650 Bandit (without noise damper):

Power & Torque: The power curve with Akrapovic exhaust system is much more linear, from bottom to top of the power curve. Maximum power of 82,6 HP is reached at 10650 rpm. The torque curve reflects the same compatibility with the operation of the engine. The increase can be seen throughout the entire rpm range. Biggest power gain of 3,58 HP is at 10500 rpm.

|                                                                       | PERFORMANCE     |             |                              |           |                      |                     |  |
|-----------------------------------------------------------------------|-----------------|-------------|------------------------------|-----------|----------------------|---------------------|--|
|                                                                       | stock           |             | AKRAPOVIC                    |           | max. increased power |                     |  |
| max. rear wheel power<br>HP / rpm<br>(measured on SuperFlow Cyle Dyn) | 79 /10500       |             | 82,6 / 10650                 |           | 3,5                  | 3,58 / 10500        |  |
|                                                                       | ADDITIONAL DATA |             |                              |           |                      |                     |  |
| weight comparison<br>(kg)                                             | stock           | AKRAPOVIC   |                              |           | difference           |                     |  |
|                                                                       | 6.47            | SS link pip | k pipe TITANIUM<br>link pipe |           | stock - S.S.         | stock -<br>TITANIUM |  |
|                                                                       |                 | -           | - 2.16                       |           | -                    | 4.31                |  |
| noise measurements<br>(dB / rpm)                                      | stock           |             |                              | AKRAPOVIC |                      |                     |  |
|                                                                       | 87 / 5250       |             |                              | 87 / 5250 |                      |                     |  |
| legal for street use                                                  | YES             |             |                              |           |                      |                     |  |