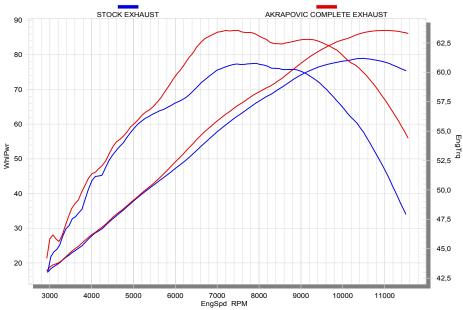

## **PERFORMANCE**

Measurements of the Akrapovic RACING open system on the SUZUKI BANDIT GSF 650 (without noise damper):

The system provides a linear increase throughout the entire range, with the greatest increase at the very top of the rpm range. The rear wheel puts out a solid 87.1 HP at 11050 rpm. The maximum increased power is 7.3 HP at 10500 rpm.

The torque curve also reflects the exhaust system upgrade. The engine is more responsive in the low end and will provide much more torque through entire rpm range.

|                                                                | PERFORMANCE |              |                      |
|----------------------------------------------------------------|-------------|--------------|----------------------|
|                                                                | stock       | AKRAPOVIC    | max. increased power |
| max. rear wheel power<br>HP / rpm<br>(measured on Dynojet ATV) | 79 / 10500  | 87.1 / 11050 | 7.3 / 10500          |