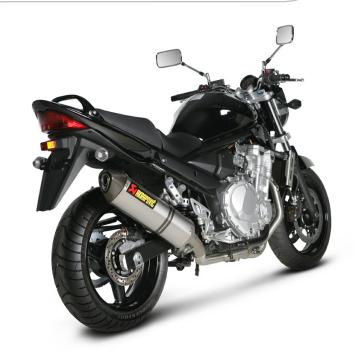

www.akrapovic.com

The Racing exhaust systems are the top of the line of the Akrapovic range, designed for riders who demand the most from their exhaust system in terms of both quality and performance. This is the perfect performance and aesthetic tuning for popular Suzuki Bandit. With the Akrapovic Racing system you will also benefit from a major power increase and maximum weight savings compared to the stock Suzuki exhaust system. Racing exhaust system is not street legal.