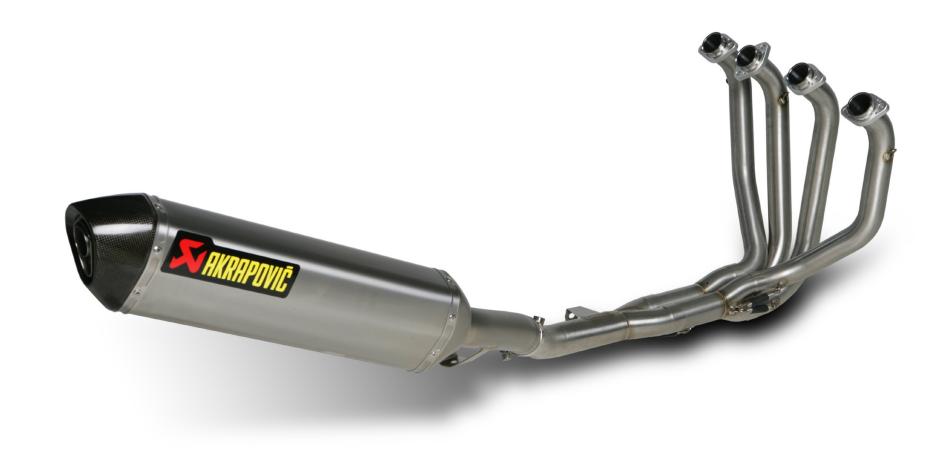

www.akrapovic.com

The Racing exhaust systems are the top of the line of the Akrapovic range, designed for riders who demand the most from their exhaust system in terms of both quality and performance. This is the perfect performance and aesthetic tuning for popular Suzuki Bandit. With the Akrapovic Racing system you will also benefit from a major power increase and maximum weight savings compared to the stock Suzuki exhaust system. Racing exhaust system is not street legal.