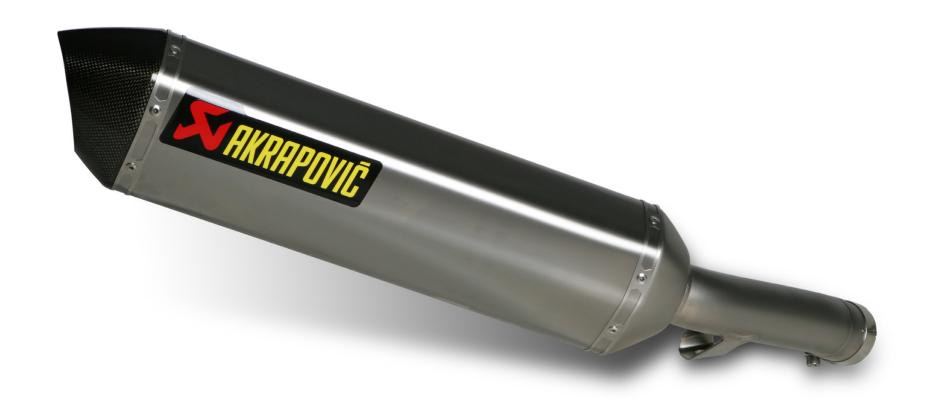

## **SUZUKI GSF 650 BANDIT (2007 -2009)**

Akrapovic SLIP-ON is a first-level exhaust system tuning component. It provides a significant performance improvement for the Suzuki GSF 650 BANDIT. The system is designed for riders who are looking for a combination of performance, high quality, simple installation and affordability. With Akrapovic SLIP-ON Hexagonal muffler system made of titanium you will also benefit from weight savings and deeper and sportier sound. SLIP-ON system is homologated and approved for street use.