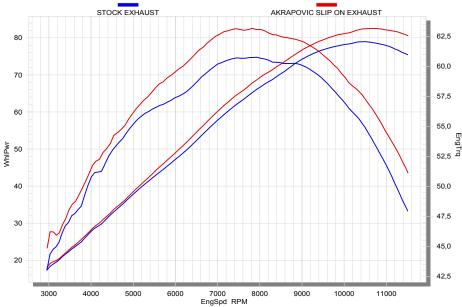

## **PERFORMANCE**

Measurements of the Akrapovic SLIP-ON system on the SUZUKI GSF 650 BANDIT (without noise damper):

Power & Torque: The power curve with Akrapovic exhaust system is much more linear, from bottom to top of the power curve. Maximum power of 78.7 HP is reached at 10820 rpm. The torque curve reflects the same compatibility with the operation of the engine. The increase can be seen throughout the entire rpm range. Biggest power gain of 2.8 HP is at 7300 rpm.

|                                                          | PERFORMANCE |              |                      |  |
|----------------------------------------------------------|-------------|--------------|----------------------|--|
|                                                          | stock       | AKRAPOVIC    | max. increased power |  |
| max. rear wheel power HP / rpm (measured on Dynojet ATV) | 77 /10430   | 78.7 / 10820 | 2.8 / 7300           |  |