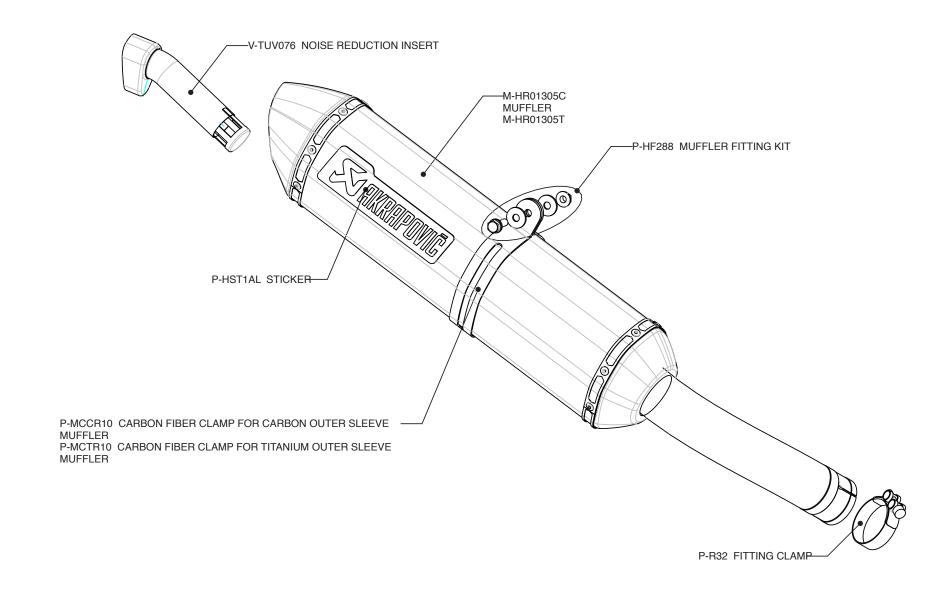

## **SUZUKI GSF 650 BANDIT (2007 -2009)**

Akrapovic SLIP-ON is a first-level exhaust system tuning component. It provides a significant performance improvement for the Suzuki GSF 650 BANDIT. The system is designed for riders who are looking for a combination of performance, high quality, simple installation and affordability. With Akrapovic SLIP-ON Hexagonal muffler system made of titanium you will also benefit from weight savings and deeper and sportier sound. SLIP-ON system is homologated and approved for street use.