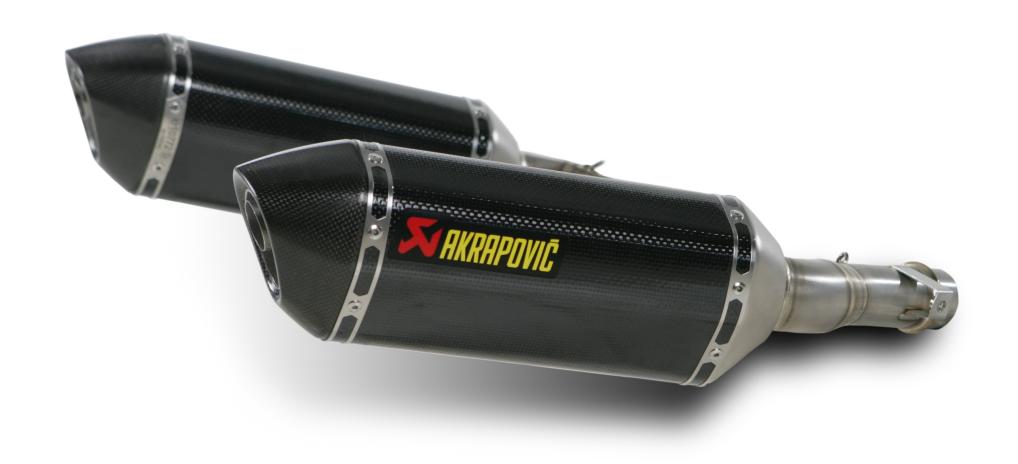

The hexagonal shaped muffler outer sleeve is made of titanium or carbon-fiber, which gives a special hi-tech touch to our SLIP-ON system. We also offer an open and a street legal version. Slip-On street legal systems are compatible with all Kawasaki cases.