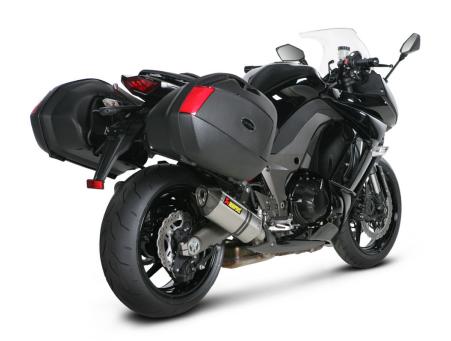

## **KAWASAKI Z1000 / Z100SX**

SLIP-ON STREET LEGAL EXHAUST SYSTEM

The dynamic, bold looking sport touring Kawasaki offers a great tuning platform for motorcyclists who desire something special. Our sporty and lightweight SLIP-ON systems offer a great balance between price and performance and represent the first step in the exhaust system tuning process.

The hexagonal shaped muffler outer sleeve is made of titanium or carbon-fiber, which gives a special hi-tech touch to our SLIP-ON system. We also offer an open and a street legal version. Slip-On street legal systems are compatible with all Kawasaki cases.