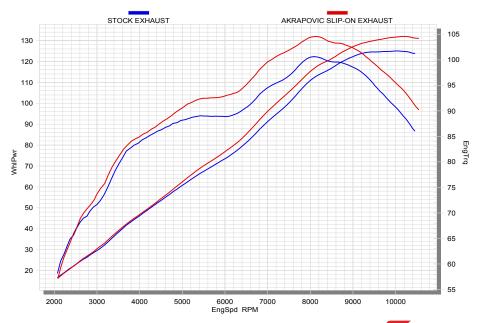

## **PERFORMANCE**

Measurements of the Akrapovic SLIP-ON street legal system on the Kawasaki Z1000 / Z1000SX (with noise damper):

The Akrapovic SLIP-ON system will deliver a big power and torque increase from a simple modification. Power output is smoother over the entire rpm range. We measured a max. power increase of 7 HP at 10200 rpm. The torque is increased over the entire rpm range, which is exceptionally useful for more comfortable and smooth riding. With our SLIP-ON systems you will also save more than 4 kg in comparison with the stock mufflers.

|                                                                 | PERFORMANCE |           |                      |  |
|-----------------------------------------------------------------|-------------|-----------|----------------------|--|
|                                                                 | stock       | AKRAPOVIC | max. increased power |  |
| max. rear wheel power HP / rpm (measured on SuperFlow Cyle Dyn) | 125.0/10000 | 132/10200 | 7/10200              |  |