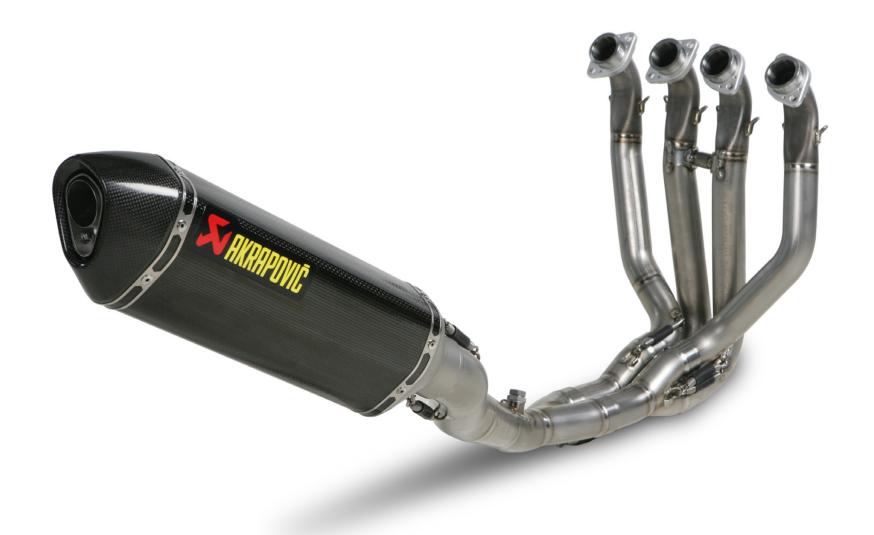

www.akrapovic.com

Akrapovic Evolution systems are designed for riders who demand maximum performance from their motorcycle. Systems are significantly lighter, if compared to the stock exhaust system and feature exceptional production quality, hi-tech materials and of course increased engine performance combined with pure racing sound output and even greater weight savings. The Evolution system is made entirely of our exclusive high grade titanium. Akrapovic Evolution exhaust system is equipped also with an optional carbon fiber muffler bracket to make exhaust as light as possible. System is not street legal and is designed for racing purpose only.