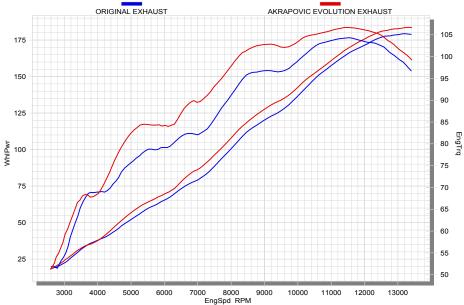

## **PERFORMANCE**

Measurements of the Akrapovic EVOLUTION system on the KAWASAKI ZX-10R (without muffler insert):

Power & Torque: The power increase with the Akrapovic system is substantial, and can be seen from 4000 rpm right to the top of the range. At 13300 rpm we measured 183.7 HP, with a max. power increase of 8.9 HP at 9130 rpm. The system's effect on the torque and power curve is huge and strongest at midrange rpm. The main increase starts at around 5000 rpm and continues right into the over-rev range.

|                                                                 | PERFORMANCE   |               |                      |
|-----------------------------------------------------------------|---------------|---------------|----------------------|
|                                                                 | stock         | AKRAPOVIC     | max. increased power |
| max. rear wheel power HP / rpm (measured on SuperFlow Cyle Dyn) | 179.3 / 13150 | 183.7 / 13300 | 8.9 / 9130           |