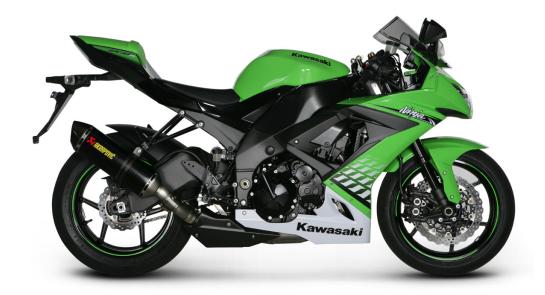

www.akrapovic.com

KAWASAKI ZX-10R (2008 - 2010)

SLIP-ON STREET LEGAL EXHAUST SYSTEM

Our sporty and lightweight SLIP-ON system offer a great balance between price and performance and represent the first step in the exhaust system tuning process. The change will also be visual as our HEXAGONAL muffler perfectly fit the exterior line of the ZX-10R and add a clean racing image.

The muffler outer sleeve is made of titanium or carbon-fiber, which gives a special hi-tech touch and reduces weight. The street legal version includes integrated exhaust valve.