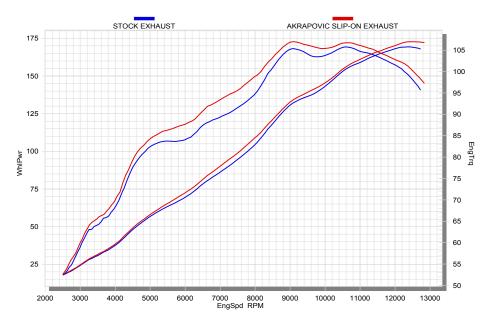

## **PERFORMANCE**

Measurements of the Akrapovic SLIP-ON street legal system on the KAWASAKI ZX-10R (without muffler insert):

Power & Torque: the exhaust system modification with the SLIP-ON street legal system results in a major boost in performance, delivering a massive 172.7 HP at 12450 rpm on the back wheel. But the increased power isn't available just at the top of the range; the system shows its quality from 5000 rpm already up through the entire rpm range. Max. increased power between the Akrapovic and the stock system is 4.6 HP at 7950 rpm. Besides this, the torque is substantially higher in a lower rpm area at 3500 rpm and from middle to high rpm area.

|                                                                 | PERFORMANCE   |               |                      |  |
|-----------------------------------------------------------------|---------------|---------------|----------------------|--|
|                                                                 | stock         | AKRAPOVIC     | max. increased power |  |
| max. rear wheel power HP / rpm (measured on SuperFlow Cyle Dyn) | 169.3 / 12350 | 172.7 / 12450 | 4.6 / 7950           |  |