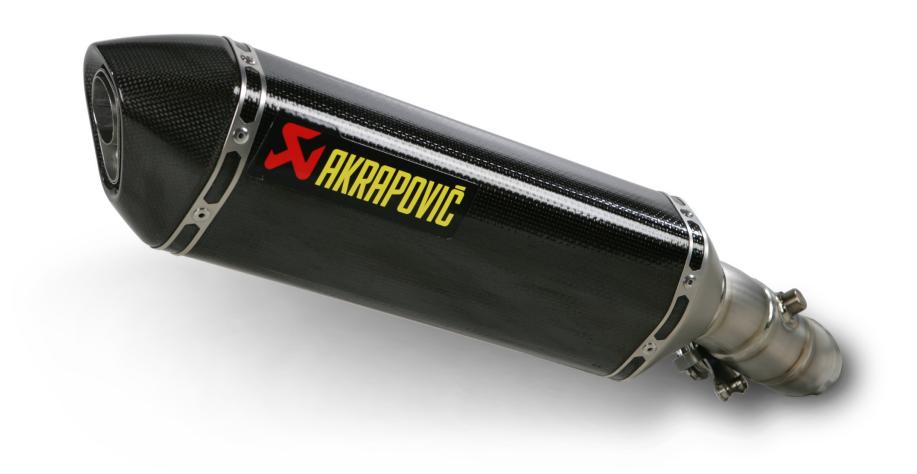

www.akrapovic.com

KAWASAKI ZX-10R (2008 - 2010)

SLIP-ON STREET LEGAL EXHAUST SYSTEM

Our sporty and lightweight SLIP-ON system offer a great balance between price and performance and represent the first step in the exhaust system tuning process. The change will also be visual as our HEXAGONAL muffler perfectly fit the exterior line of the ZX-10R and add a clean racing image.

The muffler outer sleeve is made of titanium or carbon-fiber, which gives a special hi-tech touch and reduces weight. The street legal version includes integrated exhaust valve.