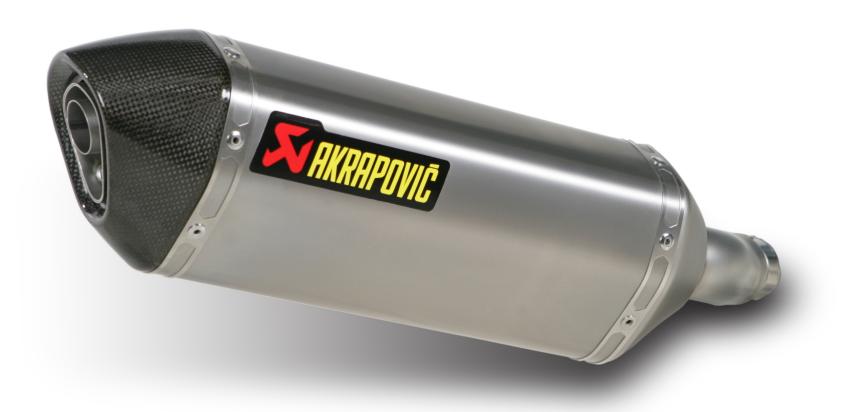

The hexagonal muffler outer sleeve is made of titanium or carbon-fiber, which gives a special hi-tech touch to our SLIP-ON system. We offer open slip-on exhaust system only that also features removable noise damper.