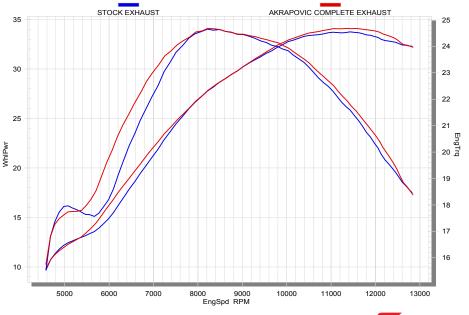

## PERFORMANCE

Measurements of the Akrapovic SLIP-ON OPEN system on the KAWASAKI Ninja 250R (without muffler insert):

Power & Torque: the exhaust system modification with the SLIP-ON OPEN system results in performance increase, delivering a 27.6 HP at 11200 rpm on back wheel.. But the increased power isn't available just at the top of the range; the system shows its quality already from 4000 rpm up through entire rpm range. Max. increased power between the Akrapovic and the stock system is 1.1 HP at 12200 rpm. Besides this, the torque is higher in a lower rpm area at 3000 rpm and from middle to high rpm area.

|                                                                       | PERFORMANCE  |              |                      |  |  |
|-----------------------------------------------------------------------|--------------|--------------|----------------------|--|--|
|                                                                       | stock        | AKRAPOVIC    | max. increased power |  |  |
| max. rear wheel power<br>HP / rpm<br>(measured on SuperFlow Cyle Dyn) | 27.1 / 11200 | 27.6 / 11200 | 1.1 / 12200          |  |  |