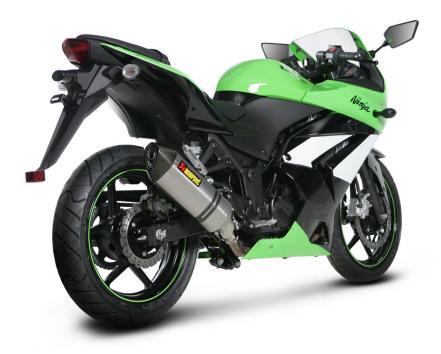

## KAWASAKI 250R NINJA (2008 - 2009)

SLIP-ON EXHAUST SYSTEM

www.akrapovic.com

The dynamic superbike with just 250 cc of engine capacity offers a great tuning platform for motorcyclists who desire something special. Our sporty and light-weight SLIP-ON systems offer a great balance between price and performance and represent the first step in the exhaust system tuning process.

The hexagonal muffler outer sleeve is made of titanium or carbon-fiber, which gives a special hi-tech touch to our SLIP-ON system. We offer open slip-on exhaust system only that also features removable noise damper.