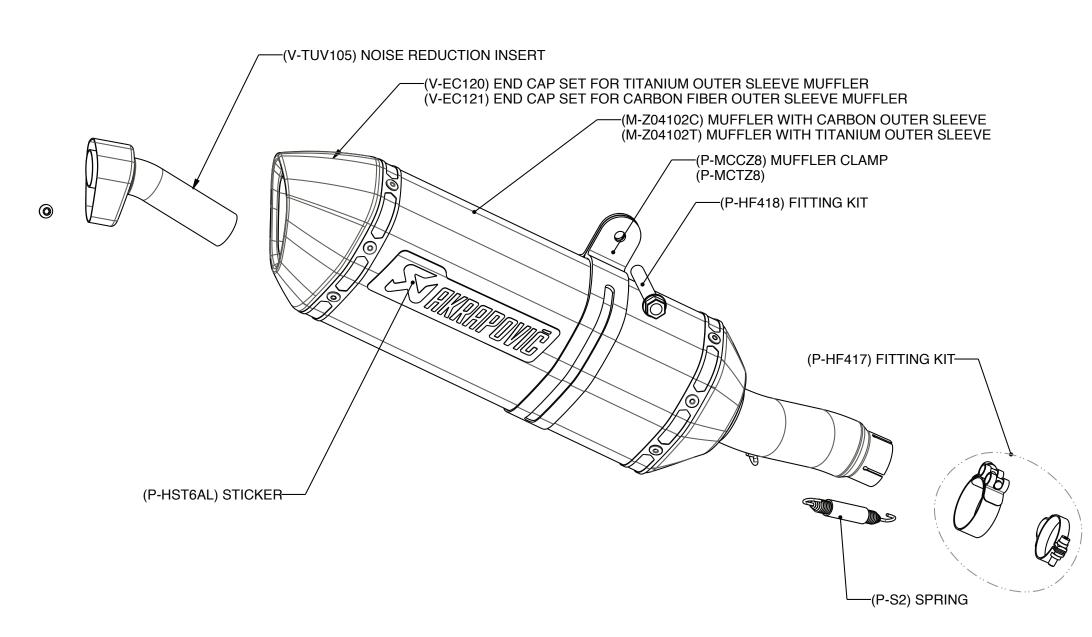

The hexagonal muffler outer sleeve is made of titanium or carbon-fiber, which gives a special hi-tech touch to our SLIP-ON system. We offer open slip-on exhaust system only that also features removable noise damper.

Product code: (111509) S-K2SO5-ZC, (111508) S-K2SO5-ZT