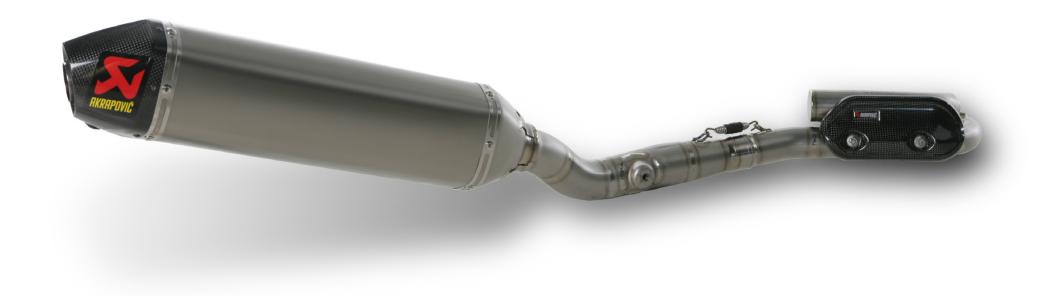

## **KAWASAKI KX 250 F**

The Akrapovic Racing and Evolution complete exhaust systems are the championship winning flagships of our product lines. They are designed for competition-oriented MX riders who demand maximum performance from their exhaust systems, made of extremely durable high grade titanium. With their production quality, engine performance improvements, weight reduction and modern Hexagonal muffler design they satisfy even top pro racers. The systems are designed for two markets; in the USA they are available with an approved spark arrester, and for the EU and other non-US markets they come with a noise damper. Our patented additional chamber helps to reduce noise emission and provides better power and torque delivery. For the Racing system we use stainless steel tubes and composite end cap while we use titanium tubes and carbon-fiber end cap for the Evolution system.