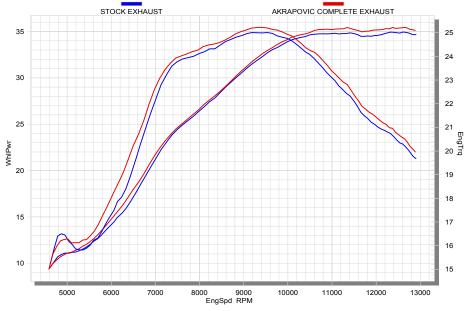

## **PERFORMANCE**

Measurements of the Akrapovic EVOLUTION system on the KAWASAKI KX 250 F (with 2mMAX muffler insert):

Power & Torque: The Akrapovic Evolution and Racing systems deliver a performance increase throughout the bottom and top rpm range. The systems deliver increased torque through entire power curve, what will additionally help at reducing lap times on the track. Max. increased power of 0.6 HP was measured at 11320 rpm, while max. power of 35.4 HP was measured at 11330 rpm.

|                                                                 | PERFORMANCE |            |                      |  |
|-----------------------------------------------------------------|-------------|------------|----------------------|--|
|                                                                 | stock       | AKRAPOVIC  | max. increased power |  |
| max. rear wheel power HP / rpm (measured on SuperFlow Cyle Dyn) | 34.9/12330  | 35.4/11330 | 0.6/11320            |  |