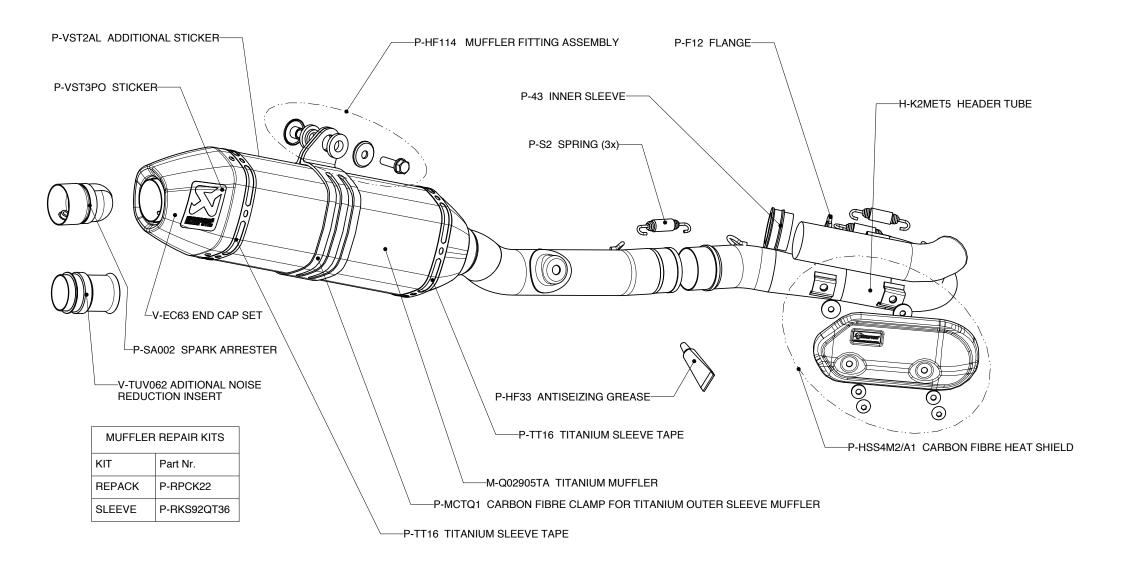

## **KAWASAKI KX 250 F**

The Akrapovic Racing and Evolution complete exhaust systems are the championship winning flagships of our product lines. They are designed for competition-oriented MX riders who demand maximum performance from their exhaust systems, made of extremely durable high grade titanium. With their production quality, engine performance improvements, weight reduction and modern Hexagonal muffler design they satisfy even top pro racers. The systems are designed for two markets; in the USA they are available with an approved spark arrester, and for the EU and other non-US markets they come with a noise damper. Our patented additional chamber helps to reduce noise emission and provides better power and torque delivery. For the Racing system we use stainless steel tubes and composite end cap while we use titanium tubes and carbon-fiber end cap for the Evolution system.