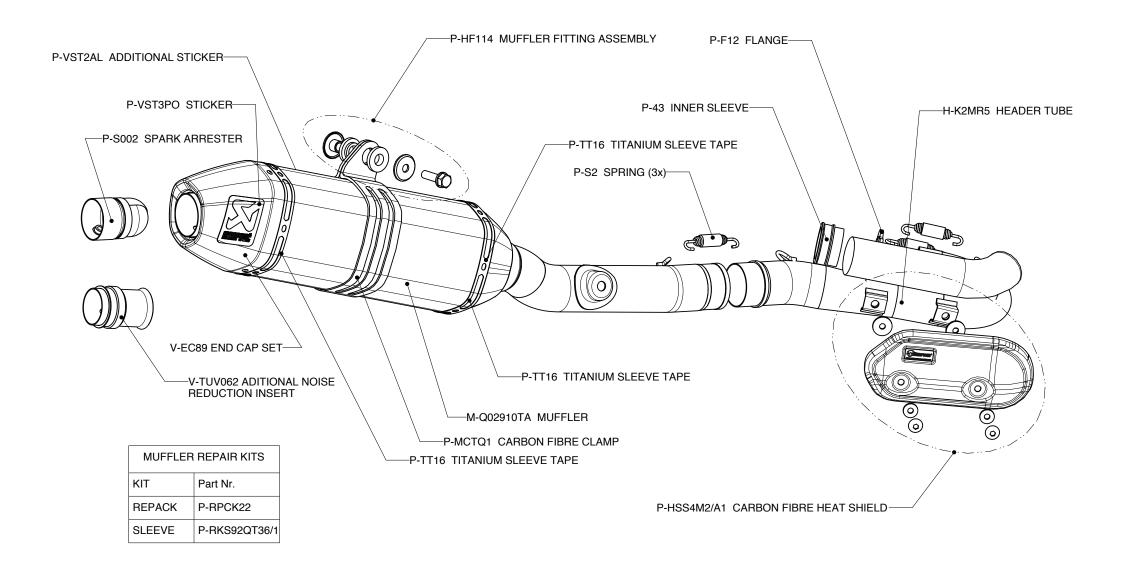

## **KAWASAKI KX 250 F**

The Akrapovic Racing and Evolution complete exhaust systems are the championship winning flagships of our product lines. They are designed for competition-oriented MX riders who demand maximum performance from their exhaust systems, made of extremely durable high grade titanium. With their production quality, engine performance improvements, weight reduction and modern Hexagonal muffler design they satisfy even top pro racers. The systems are designed for two markets; in the USA they are available with an approved spark arrester, and for the EU and other non-US markets they come with a noise damper. Our patented additional chamber helps to reduce noise emission and provides better power and torque delivery. For the Racing system we use stainless steel tubes and composite end cap while we use titanium tubes and carbon-fiber end cap for the Evolution system.