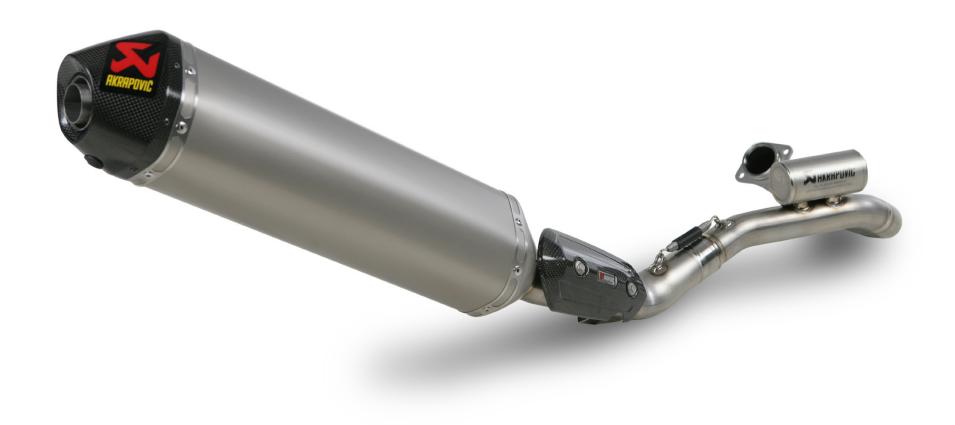

## **HUSQVARNA TE 450** EVOLUTION EXHAUST SYSTEM

The Akrapovic EVOLUTION complete exhaust system is the championship winning flagship of our product lines. System is designed for competition-oriented MX riders who demand maximum performance from their exhaust system. It is made of extremely durable high grade titanium. With production quality, engine performance improvements, weight reduction and modern design satisfies even top pro racers. The system is available with a spark arrester. Our patented additional chamber helps to reduce noise emission and provides better power and torque delivery. For the Evolution system we use titanium tubes and carbon-fiber end cap.