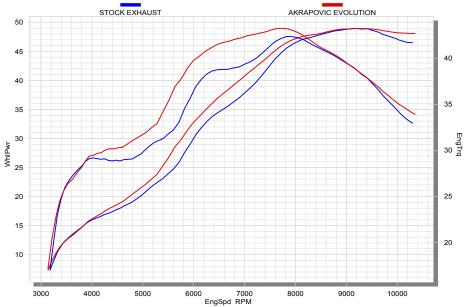

## **Performance**

Measurements of the Akrapovic EVOLUTION system on the Husqvarna TE 450 (with muffler insert):

Power & Torque: The Akrapovic Evolution system delivers a performance increase throughout the whole rpm range, with the most notable improvements in the middle range. The systems deliver increased torque through entire power curve, what will additionally help at reducing lap times on the track. Max. increased power of 3 HP was measured at 6650 rpm, while max. power of 49 HP was measured at 9150 rpm.

|                                                                 | PERFORMANCE |           |                      |  |
|-----------------------------------------------------------------|-------------|-----------|----------------------|--|
|                                                                 | stock       | AKRAPOVIC | max. increased power |  |
| max. rear wheel power HP / rpm (measured on SuperFlow Cyle Dyn) | 49 / 9150   | 49 / 9150 | 3 / 6650             |  |