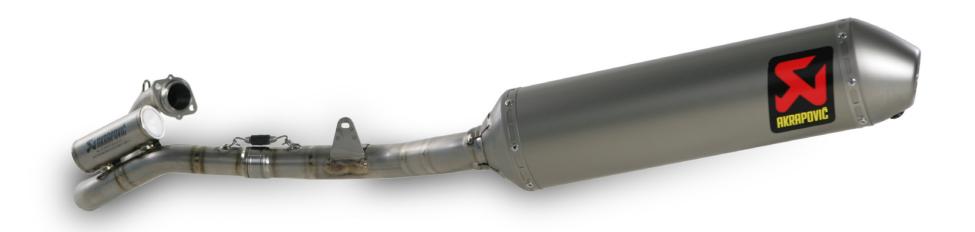

## HUSQVARNA TE 250 (2010) RACING & EVOLUTION EXHAUST SYSTEM

The Akrapovic Racing and Evolution complete exhaust systems are the championship winning flagships of our product lines. They are designed for competition-oriented enduro riders who demand maximum performance from their exhaust systems, made of extremely durable stainless steel or high grade titanium. With their production quality, engine performance improvements, weight reduction and muffler design they satisfy even top pro racers. The systems are designed for two markets; in the USA they are available with an approved spark arrester, and for the EU and other non-US markets they come with a noise damper. They fulfill the strict noise regulations in enduro racing. For the Racing system we use stainless steel tubes and titanium tubes for the Evolution system. Muffler outer sleeve and end cap are always made of titanium.