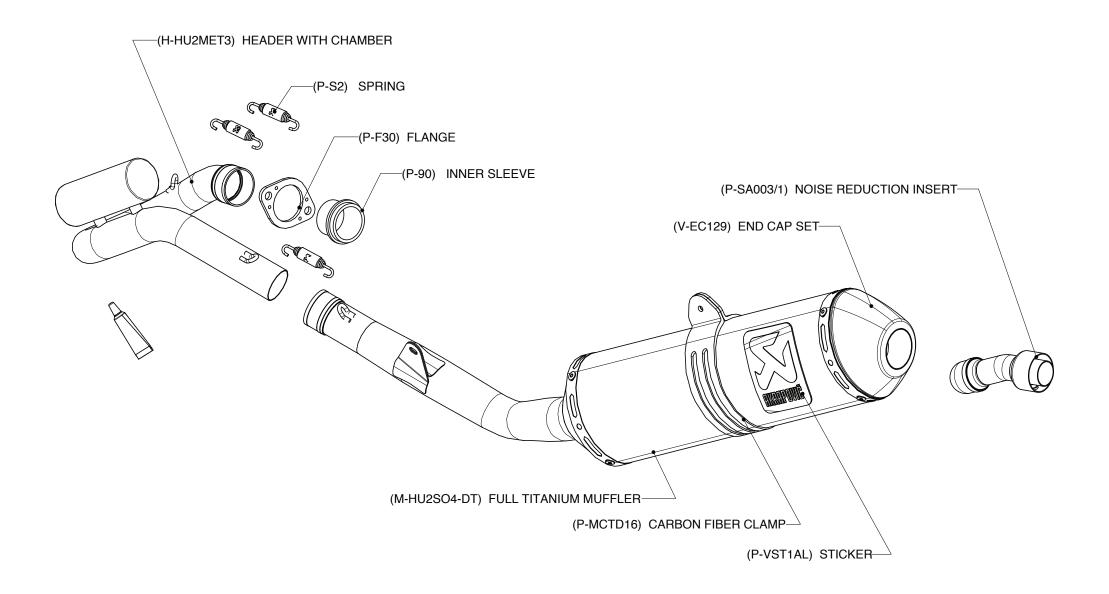

## HUSQVARNA TE 250 (2010) RACING & EVOLUTION EXHAUST SYSTEM

The Akrapovic Racing and Evolution complete exhaust systems are the championship winning flagships of our product lines. They are designed for competition-oriented enduro riders who demand maximum performance from their exhaust systems, made of extremely durable stainless steel or high grade titanium. With their production quality, engine performance improvements, weight reduction and muffler design they satisfy even top pro racers. The systems are designed for two markets; in the USA they are available with an approved spark arrester, and for the EU and other non-US markets they come with a noise damper. They fulfill the strict noise regulations in enduro racing. For the Racing system we use stainless steel tubes and titanium tubes for the Evolution system. Muffler outer sleeve and end cap are always made of titanium.