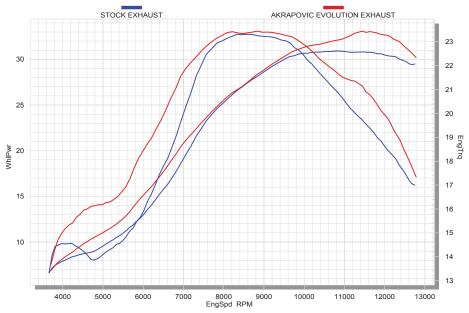

## **PERFORMANCE**

Measurements of the Akrapovic EVOLUTION system on the HUSQVARNA TE 250 (with muffler insert):

Power & Torque: The Akrapovic Evolution and Racing systems deliver a performance increase throughout the bottom and top rpm range, plus huge increase of torque through entire power curve. Max. increased power of 2.3 HP was measured at 11400 rpm, while max. power of 33.1 HP was measured at 11450 rpm.

|                                                                 | PERFORMANCE  |              |                      |  |
|-----------------------------------------------------------------|--------------|--------------|----------------------|--|
|                                                                 | stock        | AKRAPOVIC    | max. increased power |  |
| max. rear wheel power HP / rpm (measured on SuperFlow Cyle Dyn) | 30.9 / 10800 | 33.1 / 11450 | 2.3 / 11400          |  |