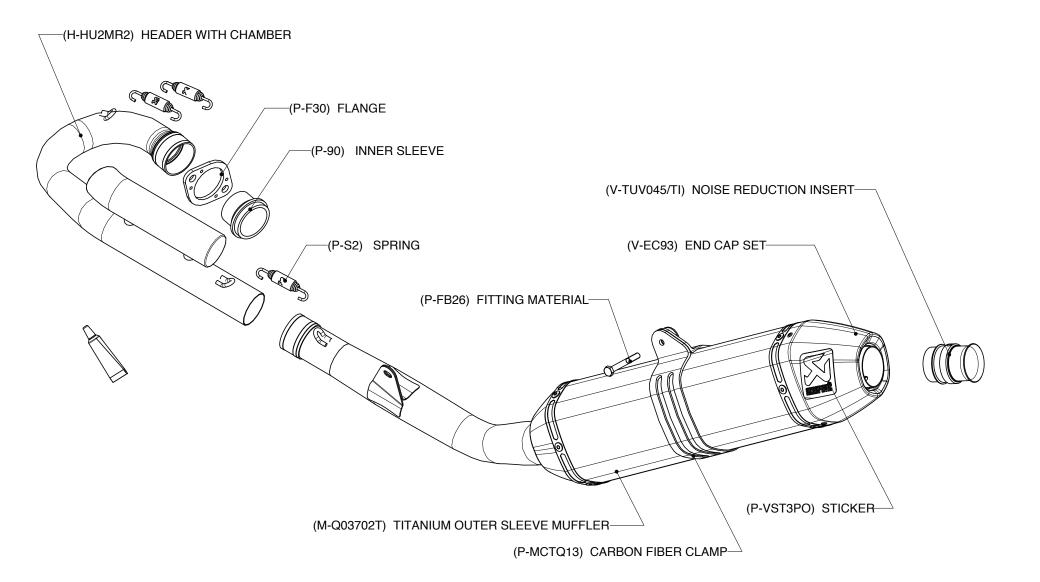

## HUSQVARNA TC 250 (2009 - 2010) RACING & EVOLUTION EXHAUST SYSTEM

DESCRIPTION

The Akrapovic Racing and Evolution complete exhaust systems are the championship winning flagships of our product lines. They are designed for competition-oriented MX riders who demand maximum performance from their exhaust systems, made of extremely durable high grade titanium or stainless steel. With their production quality, engine performance improvements, weight reduction and modern Hexagonal muffler design they satisfy even top pro racers. Our patented additional chamber helps to reduce noise emission and provides better power and torque delivery. For the Racing system we use stainless steel tubes and composite end cap while we use titanium tubes and carbon-fiber end cap for the Evolution system. Exhausts are also equipped with removable noise dampers.