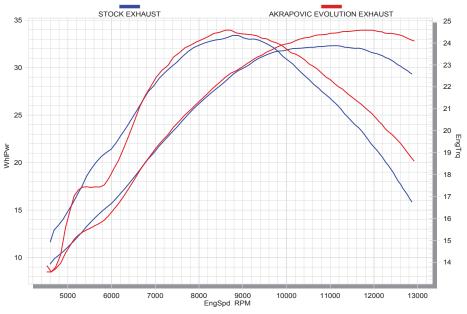

## Measurements of the Akrapovic EVOLUTION system on the HUSQVARNA TC 250 (with muffler insert):

Power & Torque: The Akrapovic Evolution and Racing systems deliver a performance increase throughout the bottom and top rpm range. The systems deliver increased torque through entire power curve, what will additionally help at reducing lap times on the track. Max. increased power of 2.6 HP was measured at 12330 rpm, while max. power of 34 HP was measured at 11700 rpm.

|                                                                       | PERFORMANCE  |           |                      |  |  |
|-----------------------------------------------------------------------|--------------|-----------|----------------------|--|--|
|                                                                       | stock        | AKRAPOVIC | max. increased power |  |  |
| max. rear wheel power<br>HP / rpm<br>(measured on SuperFlow Cyle Dyn) | 32.3 / 11100 | 34 / 1200 | 2.6 / 12330          |  |  |