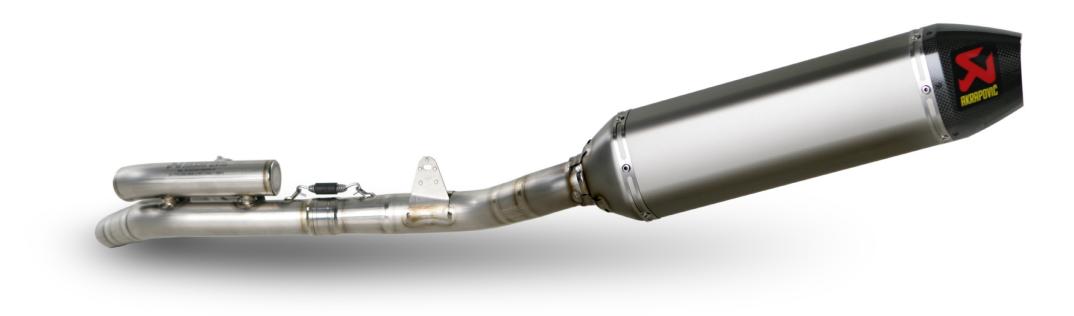

## HUSQVARNA TC 250 (2009 - 2010) RACING & EVOLUTION EXHAUST SYSTEM

DESCRIPTION

The Akrapovic Racing and Evolution complete exhaust systems are the championship winning flagships of our product lines. They are designed for competition-oriented MX riders who demand maximum performance from their exhaust systems, made of extremely durable high grade titanium or stainless steel. With their production quality, engine performance improvements, weight reduction and modern Hexagonal muffler design they satisfy even top pro racers. Our patented additional chamber helps to reduce noise emission and provides better power and torque delivery. For the Racing system we use stainless steel tubes and composite end cap while we use titanium tubes and carbon-fiber end cap for the Evolution system. Exhausts are also equipped with removable noise dampers.