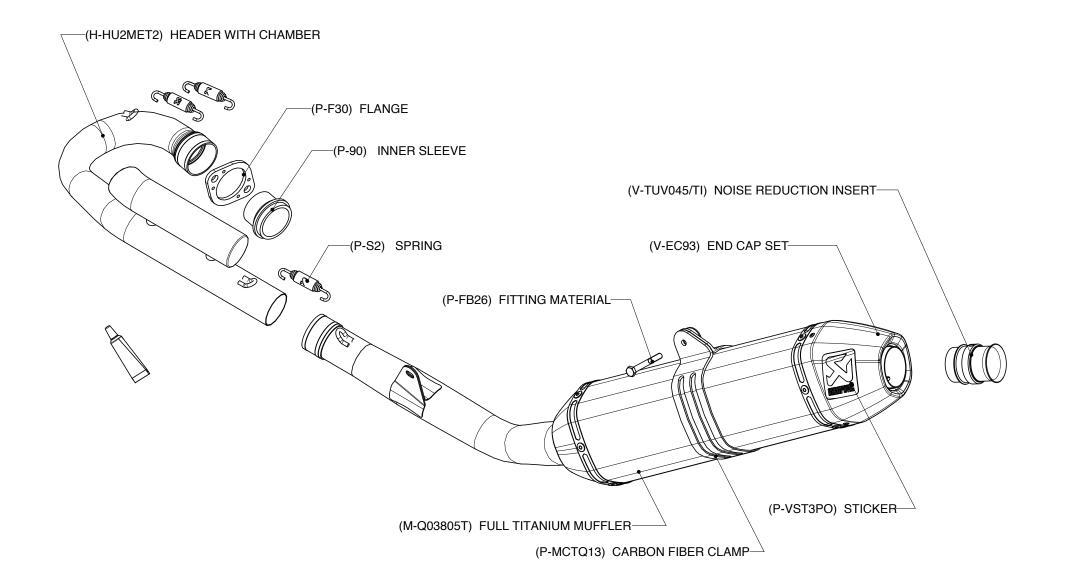

## HUSQVARNA TC 250 (2009 - 2010) RACING & EVOLUTION EXHAUST SYSTEM

DESCRIPTION

The Akrapovic Racing and Evolution complete exhaust systems are the championship winning flagships of our product lines. They are designed for competition-oriented MX riders who demand maximum performance from their exhaust systems, made of extremely durable high grade titanium or stainless steel. With their production quality, engine performance improvements, weight reduction and modern Hexagonal muffler design they satisfy even top pro racers. Our patented additional chamber helps to reduce noise emission and provides better power and torque delivery. For the Racing system we use stainless steel tubes and composite end cap while we use titanium tubes and carbon-fiber end cap for the Evolution system. Exhausts are also equipped with removable noise dampers.

Technical specifications of Akrapovic exhaust systems and related products subject to change without notice.

Product code: S-HU2MR2-QT racing S-HU2MET3-QT evolution