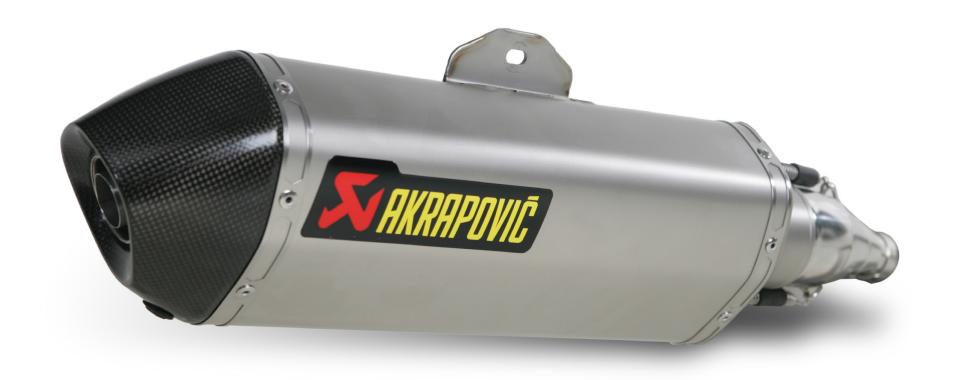

## **HONDA SH300ie**

SLIP-ON STREET LEGAL EXHAUST SYSTEM

The Slip-On is the first stage in transforming your exhaust system. In addition to increasing your power, the Akrapovič Slip-On system gives your scooter a distinctive deeper sound and also changes its visual appearance. Even from afar you can see and hear that this is no mass-produced system. This system was developed based on rich experience and the result is a product that suits a scooter perfectly. Installation is a snap. Adding the optional catalytic converter makes the Slip-On exhaust system street legal.