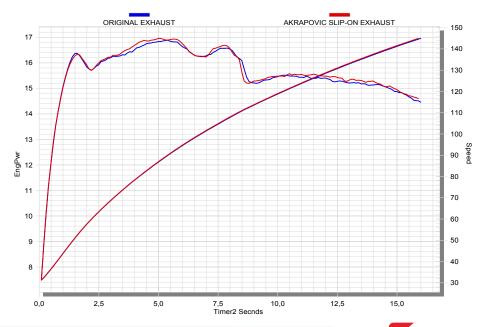

## **PERFORMANCE**

Measurements of the Akrapovič Slip-On system on the HONDA SH300ie (with muffler insert):

## Power & Torque:

The Akrapovič Slip-On exhaust system increases your engine power and its torque at practically every rpm. Maximum power of 22 HP is reached at 7670 rpm. The greatest power gain is at 7500 rpm.

|                                                                 | PERFORMANCE |             |                      |  |
|-----------------------------------------------------------------|-------------|-------------|----------------------|--|
|                                                                 | stock       | AKRAPOVIC   | max. increased power |  |
| max. rear wheel power HP / rpm (measured on SuperFlow Cyle Dyn) | 21.9 / 7630 | 22.1 / 7670 | 0.4 / 7500           |  |