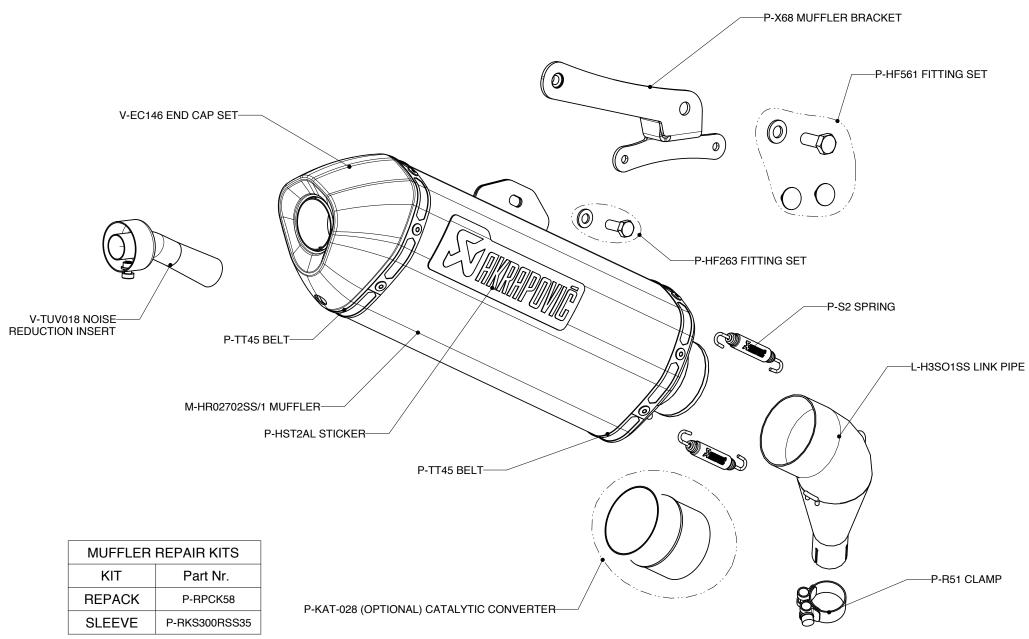

Technical specifications of Akrapovic exhaust systems and related products subject to change without notice.

Product code: S-H3SO2-HRSS