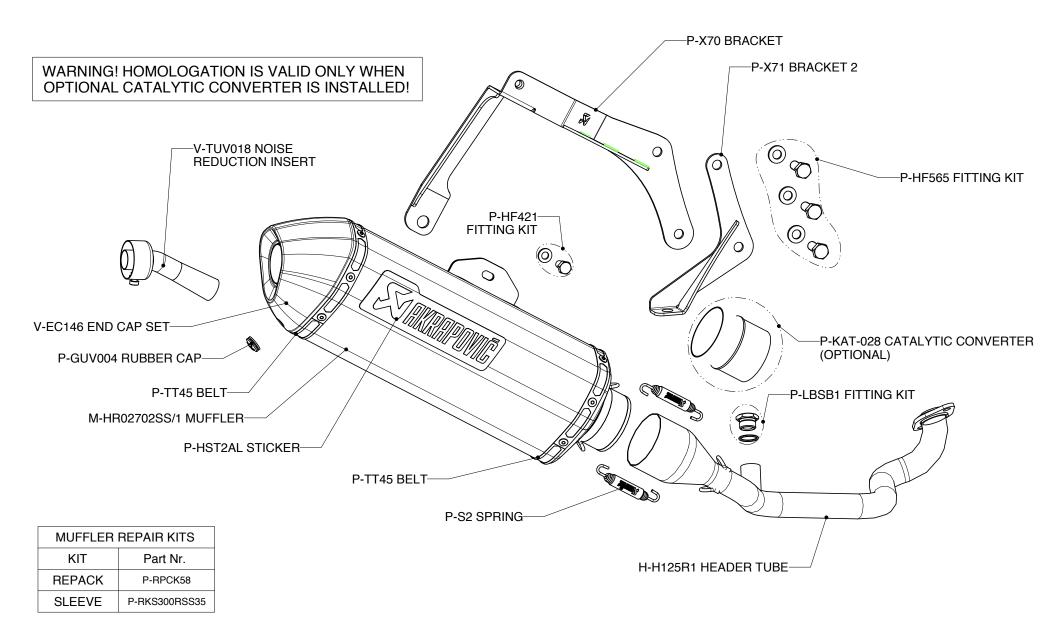

## Honda SH 125, SH 150, PS 125, PS 150

In addition to increasing your power, the Akrapovič Racing system gives your scooter a distinctive deeper sound and also changes its visual appearance. Even from afar you can see and hear that this is no mass-produced system. This system was developed based on rich experience and the result is a product that suits a scooter perfectly. Installation is a snap. Adding the optional catalytic converter makes the Racing exhaust system street legal.

Technical specifications of Akrapovic exhaust systems and related products subject to change without notice.

Product code: S-H125R1-HRSS

Product code: S-H125R1-HRSS