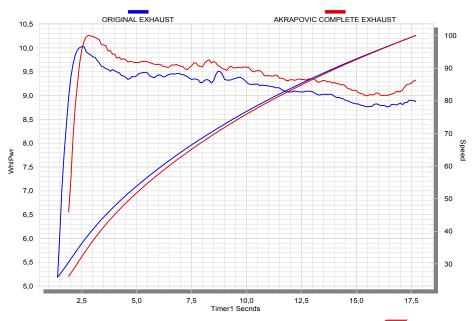

## **PERFORMANCE**

Measurements of the Akrapovič Racing system on the Honda SH/PS 125 (with muffler insert):

## Power & Torque:

The Akrapovič Racing exhaust system increases your engine power and its torque at practically every rpm. Maximum power of 10.3 HP is reached at 7370 rpm. The greatest power gain is at 7750 rpm.

|                                                                 | PERFORMANCE |             |                      |  |
|-----------------------------------------------------------------|-------------|-------------|----------------------|--|
|                                                                 | stock       | AKRAPOVIC   | max. increased power |  |
| max. rear wheel power HP / rpm (measured on SuperFlow Cyle Dyn) | 10 / 7200   | 10.3 / 7370 | 0.5 / 7750           |  |