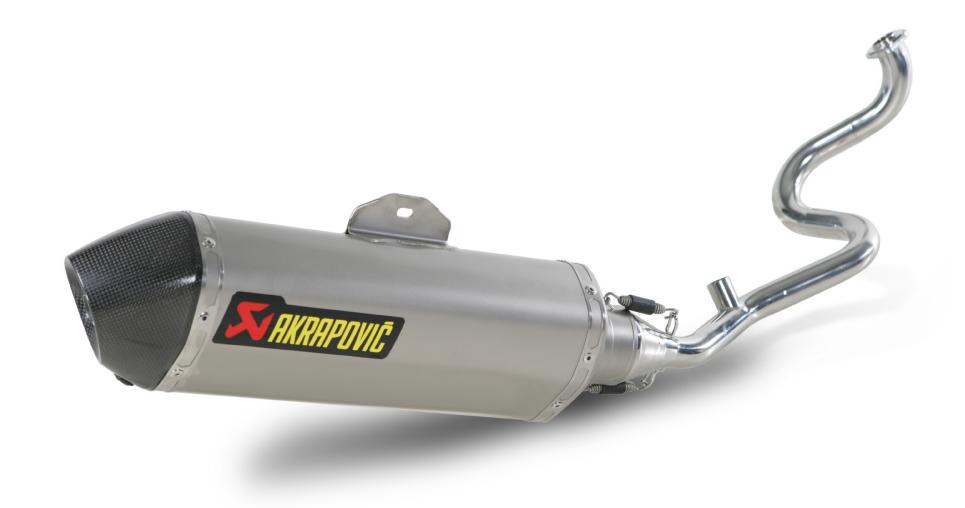

## Honda SH 125, SH 150, PS 125, PS 150

In addition to increasing your power, the Akrapovič Racing system gives your scooter a distinctive deeper sound and also changes its visual appearance. Even from afar you can see and hear that this is no mass-produced system. This system was developed based on rich experience and the result is a product that suits a scooter perfectly. Installation is a snap. Adding the optional catalytic converter makes the Racing exhaust system street legal.