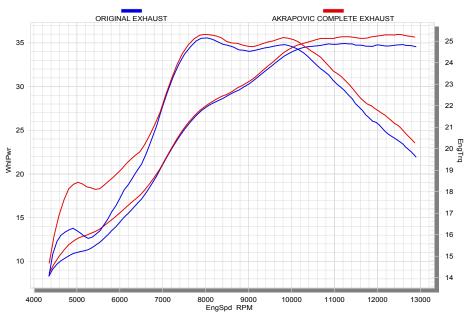

## Performance

Measurements of the Akrapovic RACING system on the HONDA CRF250R (with 2mMax muffler insert):

Power & Torque: The Akrapovic RACING systems deliver a performance increase. The systems deliver increased torque between 4000 and 13000 rpm, what will additionally help at reducing lap times on the track. Max. increased power of 1.8 HP was measured at 5250 rpm, while max. power of 36 HP was measured at 12500 rpm.

|                                                                 | PERFORMANCE  |            |                      |
|-----------------------------------------------------------------|--------------|------------|----------------------|
|                                                                 | stock        | AKRAPOVIC  | max. increased power |
| max. rear wheel power HP / rpm (measured on SuperFlow Cyle Dyn) | 34.9 / 11230 | 36 / 12500 | 1.8 / 5250           |