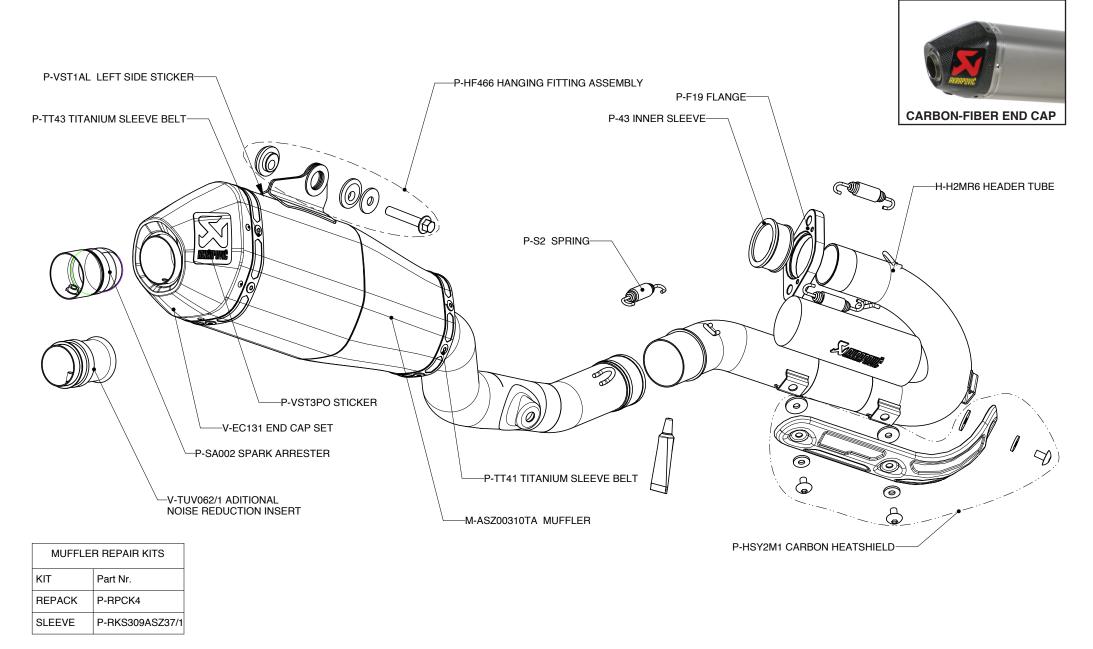

**HONDA CRF250R** 

RACING EXHAUST SYSTEM

www.akrapovic.com

The Akrapovic RACING complete exhaust systems are the championship winning flagships of our product lines. They are designed for competition-oriented MX riders who demand maximum performance from their exhaust systems, made of extremely durable stainless steel. With their production quality, engine performance improvements, weight reduction and modern muffler design they satisfy even top pro racers. Our patented additional chamber helps to reduce noise emission and provides better power and torque delivery. The systems are designed for two markets; in the USA they are available with an approved spark arrester (second noise damper for usage without spark arrester is also included), and for the EU and other non-US markets they come with a noise damper (2mMax insert).