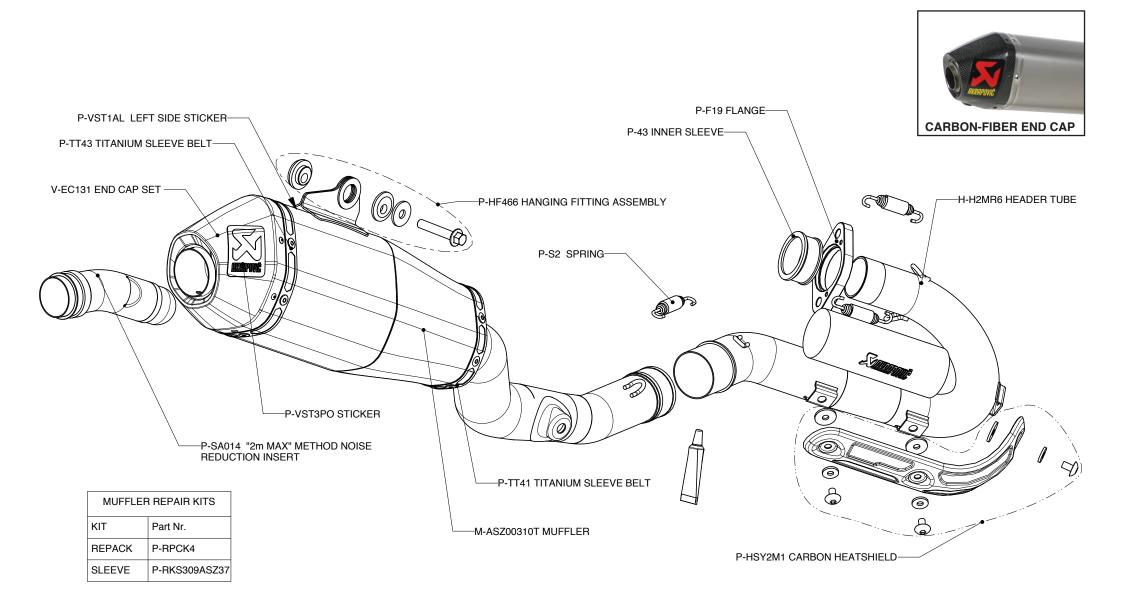

Technical specifications of Akrapovic exhaust systems and related products subject to change without notice.

Product code: S-H2MR2-ASZT,

S-H2MR2-ASZTA US market

Product code: S-H2MR2-ASZTA US market