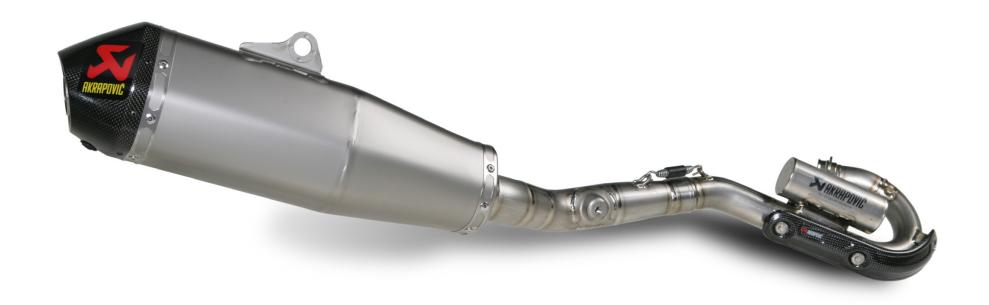

**HONDA CRF250R** 

RACING EXHAUST SYSTEM

www.akrapovic.com

The Akrapovic RACING complete exhaust systems are the championship winning flagships of our product lines. They are designed for competition-oriented MX riders who demand maximum performance from their exhaust systems, made of extremely durable stainless steel. With their production quality, engine performance improvements, weight reduction and modern muffler design they satisfy even top pro racers. Our patented additional chamber helps to reduce noise emission and provides better power and torque delivery. The systems are designed for two markets; in the USA they are available with an approved spark arrester (second noise damper for usage without spark arrester is also included), and for the EU and other non-US markets they come with a noise damper (2mMax insert).