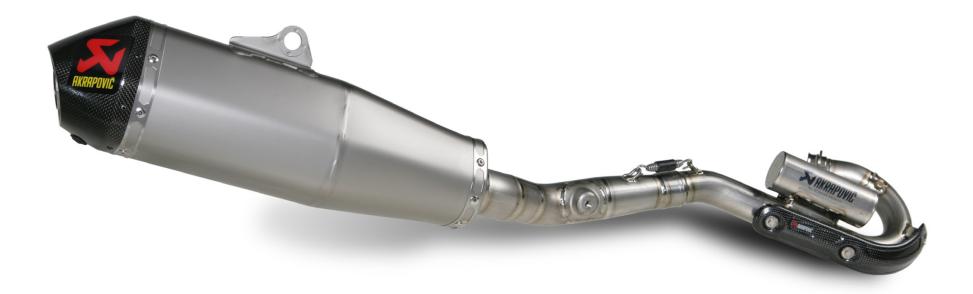

## HONDA CRF250R

**EVOLUTION EXHAUST SYSTEM** 

www.akrapovic.com

The Akrapovic EVOLUTION complete exhaust systems are the championship winning flagships of our product lines. They are designed for competition-oriented MX riders who demand maximum performance from their exhaust systems, made of extremely durable high grade titanium. With their production quality, engine performance improvements, weight reduction and modern muffler design they satisfy even top pro racers. Our patented additional chamber helps to reduce noise emission and provides better power and torque delivery. The systems are designed for two markets; in the USA they are available with an approved spark arrester (second noise damper for usage without spark arrester is also included), and for the EU and other non-US markets they come with a noise damper (2mMax insert).