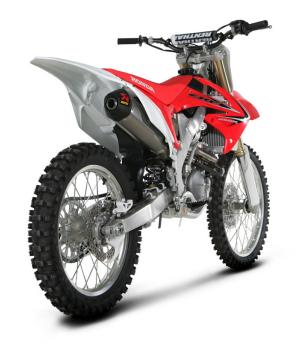

## HONDA CRF250R

**EVOLUTION EXHAUST SYSTEM** 

www.akrapovic.com

The Akrapovic EVOLUTION complete exhaust systems are the championship winning flagships of our product lines. They are designed for competition-oriented MX riders who demand maximum performance from their exhaust systems, made of extremely durable high grade titanium. With their production quality, engine performance improvements, weight reduction and modern muffler design they satisfy even top pro racers. Our patented additional chamber helps to reduce noise emission and provides better power and torque delivery. The systems are designed for two markets; in the USA they are available with an approved spark arrester (second noise damper for usage without spark arrester is also included), and for the EU and other non-US markets they come with a noise damper (2mMax insert).