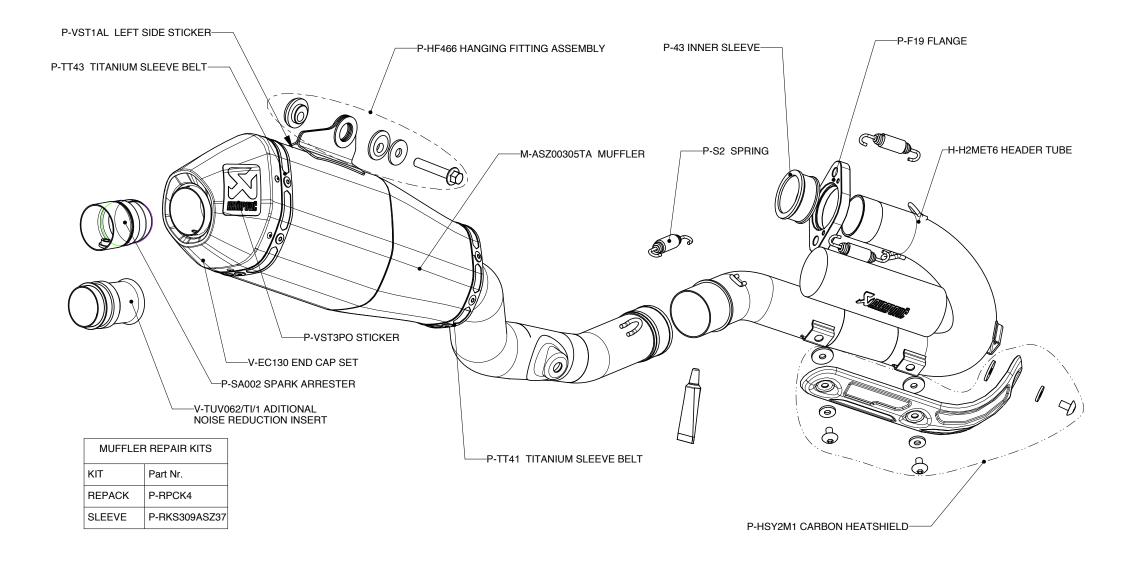

-------|-----------|-----------|----------------|----------------------|--|
|                           | stock           | AKRAPOVIC |           | difference     |                      |  |
| weight comparison<br>(kg) | 2.98            | RACING    | EVOLUTION | stock - RACING | stock -<br>EVOLUTION |  |
|                           |                 | -         | 2.18      | -              | 0.8                  |  |

| (dB / 2mMax) 115 115    | noise measurements   |
|-------------------------|----------------------|
|                         | (dB / 2mMax)         |
| legal for street use NO | legal for street use |

Technical specifications of Akrapovic exhaust systems and related products subject to change without notice.

Product code: S-H2ME2-ASZT, S-H2ME2-ASZTA US market