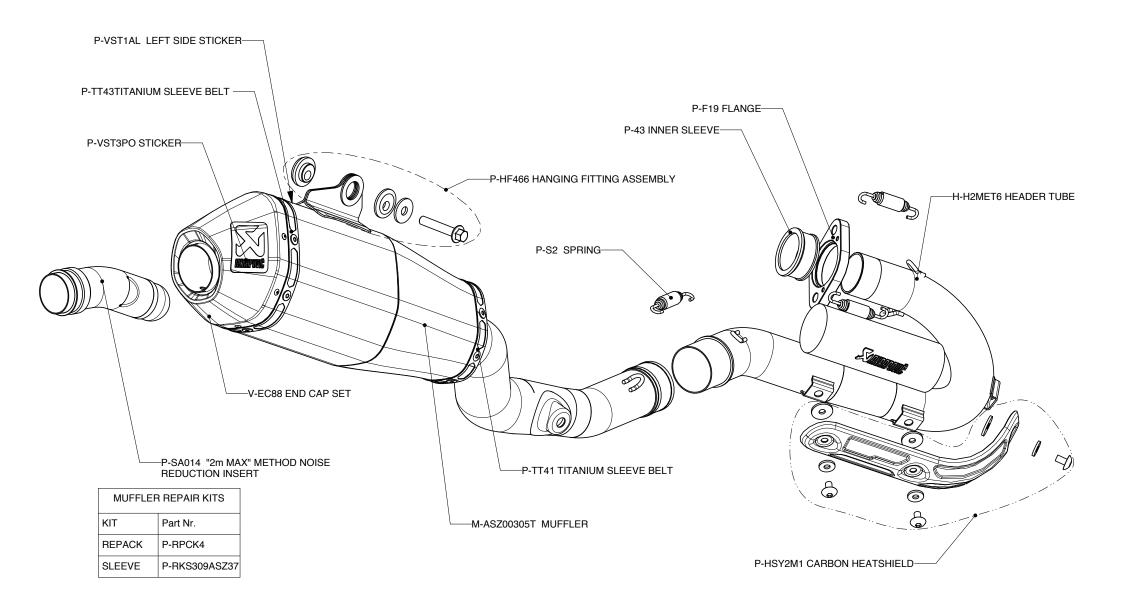

## HONDA CRF250R

**EVOLUTION EXHAUST SYSTEM** 

www.akrapovic.com

The Akrapovic EVOLUTION complete exhaust systems are the championship winning flagships of our product lines. They are designed for competition-oriented MX riders who demand maximum performance from their exhaust systems, made of extremely durable high grade titanium. With their production quality, engine performance improvements, weight reduction and modern muffler design they satisfy even top pro racers. Our patented additional chamber helps to reduce noise emission and provides better power and torque delivery. The systems are designed for two markets; in the USA they are available with an approved spark arrester (second noise damper for usage without spark arrester is also included), and for the EU and other non-US markets they come with a noise damper (2mMax insert).