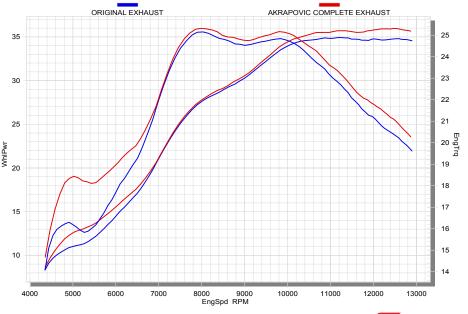

## Performance

Measurements of the Akrapovic EVOLUTION system on the HONDA CRF250R (with 2mMax muffler insert):

Power & Torque: The Akrapovic Evolution systems deliver a performance increase. The systems deliver increased torque between 4000 and 13000 rpm, what will additionally help at reducing lap times on the track. Max. increased power of 1.8 HP was measured at 5250 rpm, while max. power of 36 HP was measured at 12500 rpm.

|                                                                       | PERFORMANCE  |            |                      |  |  |
|-----------------------------------------------------------------------|--------------|------------|----------------------|--|--|
|                                                                       | stock        | AKRAPOVIC  | max. increased power |  |  |
| max. rear wheel power<br>HP / rpm<br>(measured on SuperFlow Cyle Dyn) | 34.9 / 11230 | 36 / 12500 | 1.8 / 5250           |  |  |