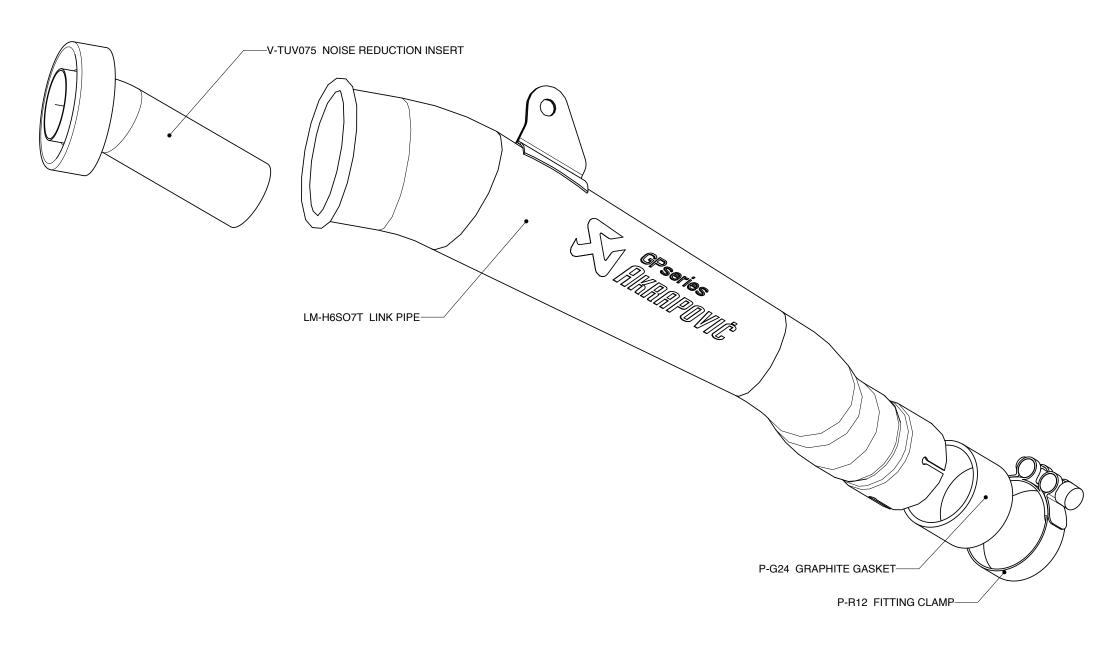

## **HONDA CBR600F**

The Akrapovič Slip-On Megaphone exhaust system is designed for riders who demand the ultimate racing look and do not want to make any major modifications to their stock exhaust system. However, the oval megaphone-shaped muffler, made entirely of titanium, delivers great looks as well as increased performance and pure racing sound for the popular Honda. All the writing on the Megaphone sleeve are laser engraved and extremely durable. The Akrapovič Slip-On Megaphone system is not homologated but has a replaceable noise damper that reduces noise to an acceptable level.

Technical specifications of Akrapovic exhaust systems and related products subject to change without notice.

Product code: SM-H6SO7T