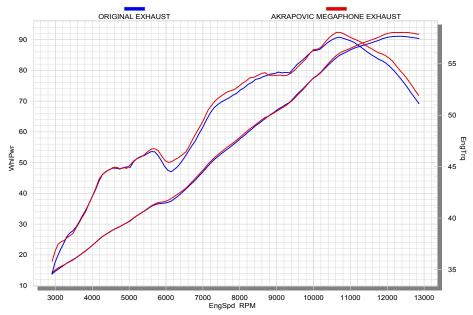

## **PERFORMANCE**

Measurements of the Akrapovič Slip-On Megaphone system on the Honda CBR600F (without muffler insert):

## Power & Torque:

The system follows the stock power curve at the low end of the rpm range. From 5000 rpm on, the Akrapovič Slip-On adds an increase in power, all the way up to the top of the rpm range. The torque increase is spread throughout the entire rpm range and is suited to more relaxed everyday riding.

|                                                                 | PERFORMANCE  |              |                      |
|-----------------------------------------------------------------|--------------|--------------|----------------------|
|                                                                 | stock        | AKRAPOVIC    | max. increased power |
| max. rear wheel power HP / rpm (measured on SuperFlow Cyle Dyn) | 91.1 / 12400 | 92.3 / 12450 | 1.4 / 12550          |