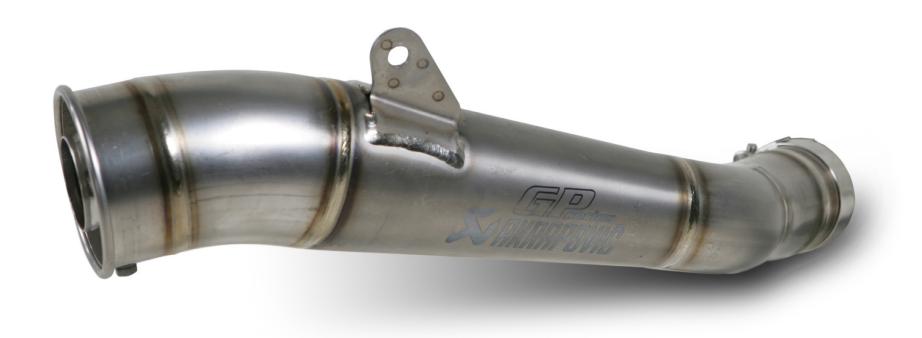

## **HONDA CBR600F**

The Akrapovič Slip-On Megaphone exhaust system is designed for riders who demand the ultimate racing look and do not want to make any major modifications to their stock exhaust system. However, the oval megaphone-shaped muffler, made entirely of titanium, delivers great looks as well as increased performance and pure racing sound for the popular Honda. All the writing on the Megaphone sleeve are laser engraved and extremely durable. The Akrapovič Slip-On Megaphone system is not homologated but has a replaceable noise damper that reduces noise to an acceptable level.