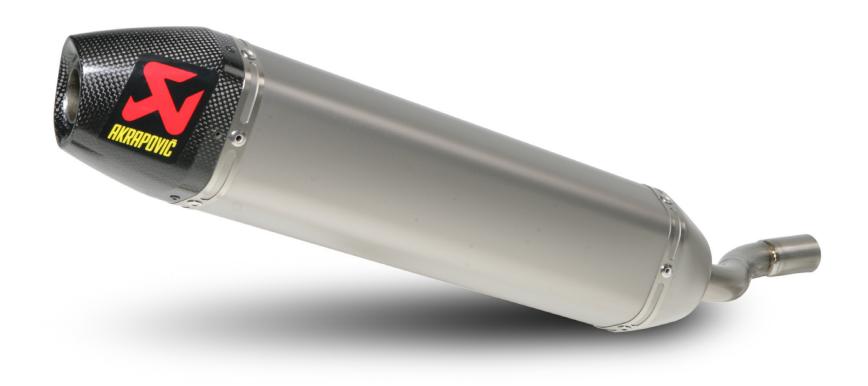

www.akrapovic.com

SLIP-ON EXHAUST SYSTEM

Our sporty and lightweight SLIP-ON exhaust system offer a great balance between price and performance and represent the first step in the exhaust system tuning process. The muffler outer sleeve is made of titanium, end cap is made of carbon fiber. Additionally, the Gas Gas will put out a much more powerful racing sound.