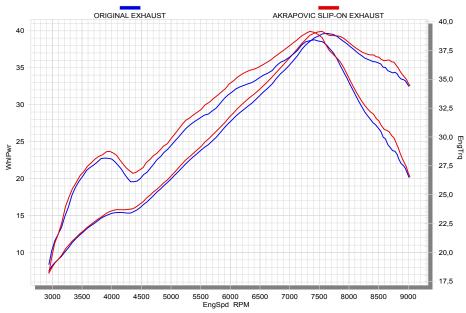

## **Performance**

Measurements of the Akrapovic Slip-On system on the Gas Gas EC 300 (with muffler insert):

Power & Torque: The Akrapovic Slip-on system deliver a performance increase throughout the whole rpm range. The system deliver increased torque through entire power curve, what will additionally help at reducing lap times on the track. Max. increased power of 1.2 HP was measured at 6380 rpm, while max. power of 39.9 HP was measured at 7550 rpm.

|                                                                 | PERFORMANCE |             |                      |
|-----------------------------------------------------------------|-------------|-------------|----------------------|
|                                                                 | stock       | AKRAPOVIC   | max. increased power |
| max. rear wheel power HP / rpm (measured on SuperFlow Cyle Dyn) | 39.6 / 7600 | 39.9 / 7550 | 1.2 / 6380           |