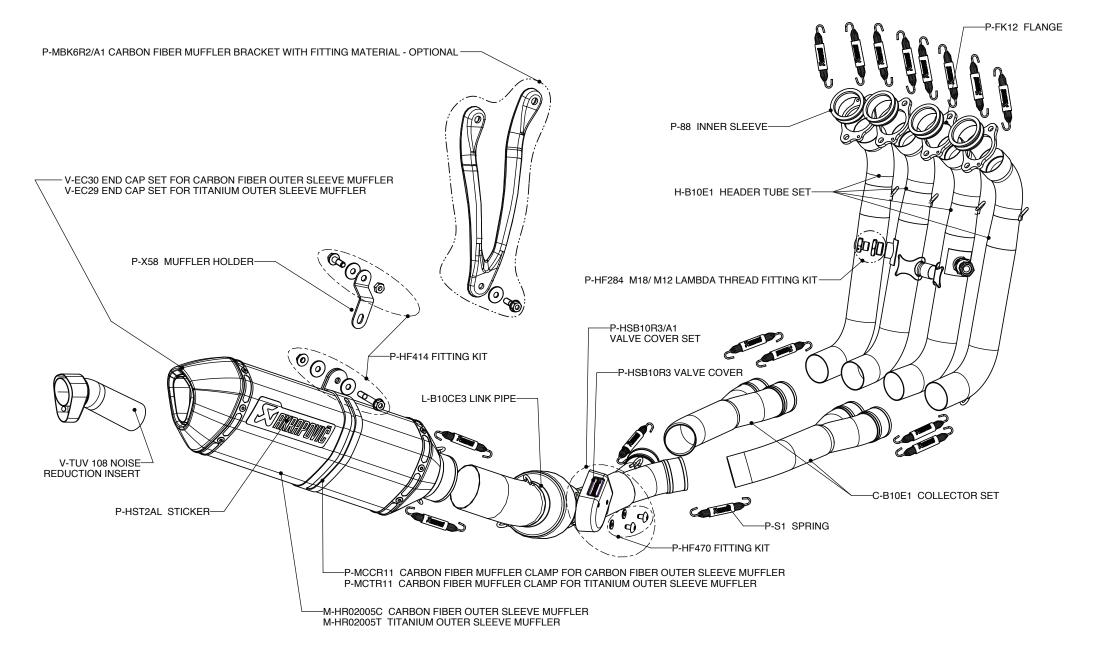

## **BMW S 1000 RR (2010)**

Akrapovic Racing and Evolution systems are designed for riders who demand maximum performance from their motorcycle. Both systems are significantly lighter, if compared to the stock exhaust system and feature exceptional production quality, hi-tech materials and of course increased engine performance combined with pure racing sound output. The Akrapovic street legal Racing and Evolution systems were developed to complement the racing character of the S 1000 RR. The Evolution system is made entirely of our exclusive high grade titanium while the Racing system uses stainless steel header tubes and link pipe. We offer titanium or carbon-fiber muffler for each combination. Both systems are street legal and are equipped with hi-flow catalytic converter and valve.