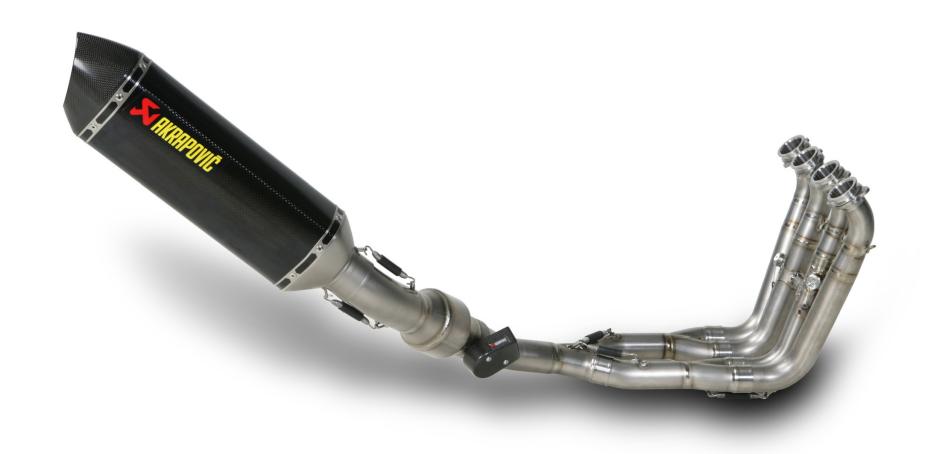

## **BMW S 1000 RR (2010)**

Akrapovic Racing and Evolution systems are designed for riders who demand maximum performance from their motorcycle. Both systems are significantly lighter, if compared to the stock exhaust system and feature exceptional production quality, hi-tech materials and of course increased engine performance combined with pure racing sound output. The Akrapovic street legal Racing and Evolution systems were developed to complement the racing character of the S 1000 RR. The Evolution system is made entirely of our exclusive high grade titanium while the Racing system uses stainless steel header tubes and link pipe. We offer titanium or carbon-fiber muffler for each combination. Both systems are street legal and are equipped with hi-flow catalytic converter and valve.