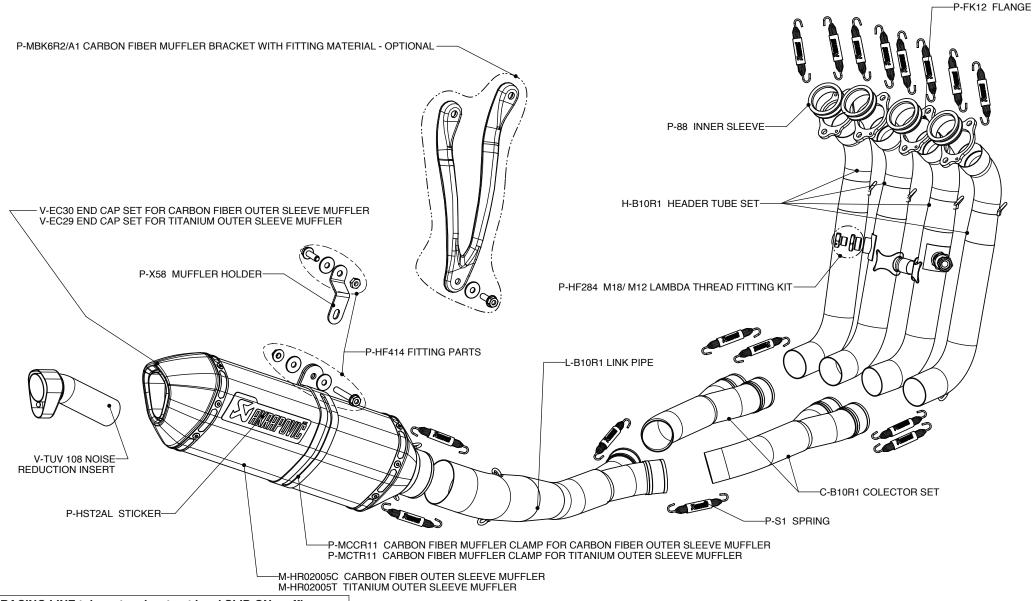

## **BMW S 1000 RR (2010)**

Akrapovic Racing and Evolution systems are designed for riders who demand maximum performance from their motorcycle. Both systems are significantly lighter, if compared to the stock exhaust system and feature exceptional production quality, hi-tech materials and of course increased engine performance combined with pure racing sound output. The Akrapovic street legal Racing and Evolution systems were developed to complement the racing character of the S 1000 RR. The Evolution system is made entirely of our exclusive high grade titanium while the Racing system uses stainless steel header tubes and link pipe. We offer titanium or carbon-fiber muffler for each combination. Both systems are street legal and are equipped with hi-flow catalytic converter and valve.

Technical specifications of Akrapovic exhaust systems and related products subject to change without notice.

RACING LINE tube set and a street legal SLIP-ON muffler.

Warning! This combination is not homologated!