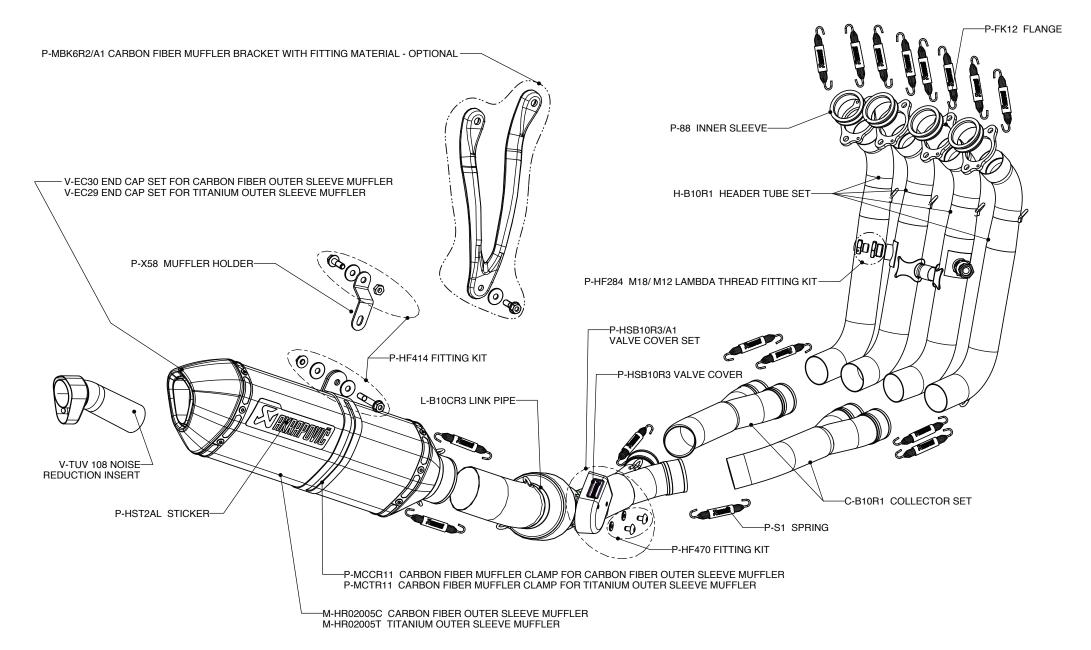

## **BMW S 1000 RR (2010)**

Akrapovic Racing and Evolution systems are designed for riders who demand maximum performance from their motorcycle. Both systems are significantly lighter, if compared to the stock exhaust system and feature exceptional production quality, hi-tech materials and of course increased engine performance combined with pure racing sound output. The Akrapovic street legal Racing and Evolution systems were developed to complement the racing character of the S 1000 RR. The Evolution system is made entirely of our exclusive high grade titanium while the Racing system uses stainless steel header tubes and link pipe. We offer titanium or carbon-fiber muffler for each combination. Both systems are street legal and are equipped with hi-flow catalytic converter and valve.