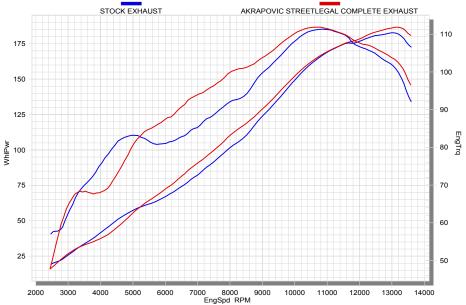

## **PERFORMANCE**

Measurements of the Akrapovic street legal EVOLUTION system on the BMW S 1000 RR (without muffler insert):

Power & Torque: The power increase with the Akrapovic system is substantial, and can be seen from 5500 rpm right to the top of the range. At 13300 rpm we measured 189.4 HP, with a max. power increase of 9.1 HP at 8200 rpm. The system's effect on the torque and power curve is huge and strongest at midrange rpm.

|                                                                  | PERFORMANCE    |               |                      |
|------------------------------------------------------------------|----------------|---------------|----------------------|
|                                                                  | stock          | AKRAPOVIC     | max. increased power |
| max. rear wheel power  HP / rpm (measured on SuperFlow Cyle Dyn) | 185,53 / 13120 | 189.4 / 13300 | 9.1 / 8200           |