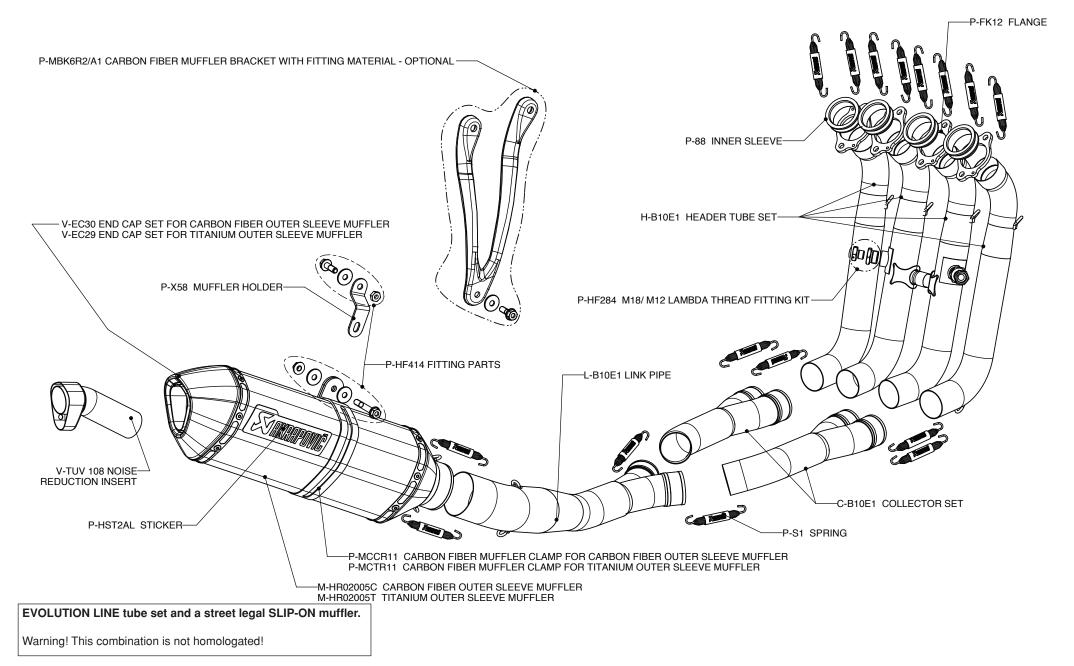

## **BMW S 1000 RR (2010)**

Akrapovic Racing and Evolution systems are designed for riders who demand maximum performance from their motorcycle. Both systems are significantly lighter, if compared to the stock exhaust system and feature exceptional production quality, hi-tech materials and of course increased engine performance combined with pure racing sound output. The Akrapovic street legal Racing and Evolution systems were developed to complement the racing character of the S 1000 RR. The Evolution system is made entirely of our exclusive high grade titanium while the Racing system uses stainless steel header tubes and link pipe. We offer titanium or carbon-fiber muffler for each combination. Both systems are street legal and are equipped with hi-flow catalytic converter and valve.