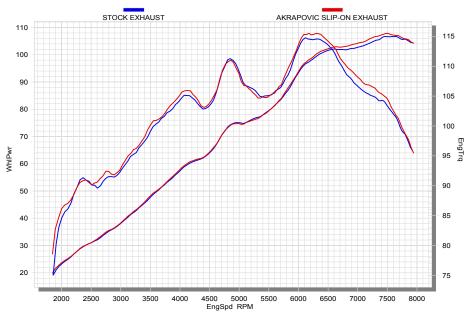

## **PERFORMANCE**

Measurements of the Akrapovic SLIP-ON STREET LEGAL exhaust system on the BMW R 1200 R (with muffler insert):

Power & Torque: the exhaust system modification with the SLIP-ON STREET LEGAL EXHAUST SYSTEM results in a boost in performance, delivering 107.8 HP at 7500 rpm on back wheel. But the increased power is available just at the right moment as the system shows its quality already from 2500 rpm up to 7500 rpm. Max. increased power between the Akrapovic and the stock system is 1.7 HP at 7230 rpm. Besides this, the torque is substantially higher in a rpm area from 2500 rpm to 7500 rpm.

|                                                                 | PERFORMANCE  |              |                      |
|-----------------------------------------------------------------|--------------|--------------|----------------------|
|                                                                 | stock        | AKRAPOVIC    | max. increased power |
| max. rear wheel power HP / rpm (measured on SuperFlow Cyle Dyn) | 106.7 / 7460 | 107.8 / 7500 | 1.7 / 7230           |