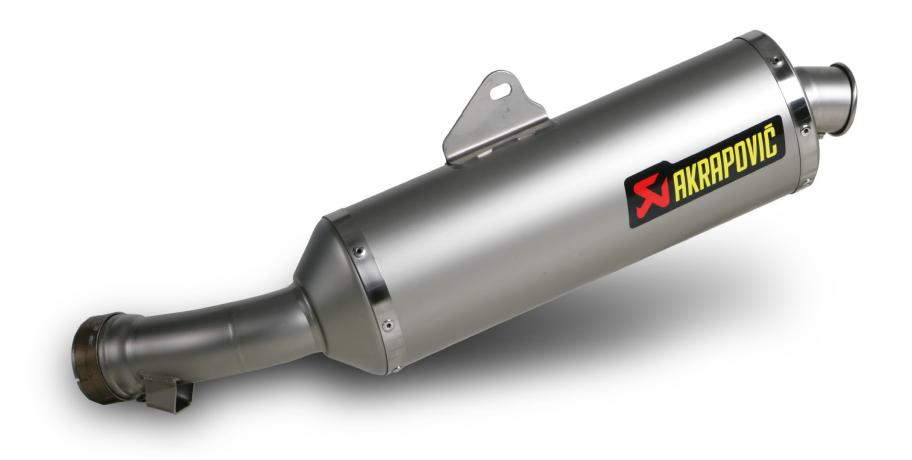

www.akrapovic.com

Our sporty and lightweight Slip-On exhaust system offer a great balance between price and performance and represent the first step in the exhaust system tuning process. The change will be also visual as our titanium muffler adds a clean racing image to the BMW roadster. The muffler outer sleeve is made of titanium, which gives a special hi-tech touch to our Slip-On system.