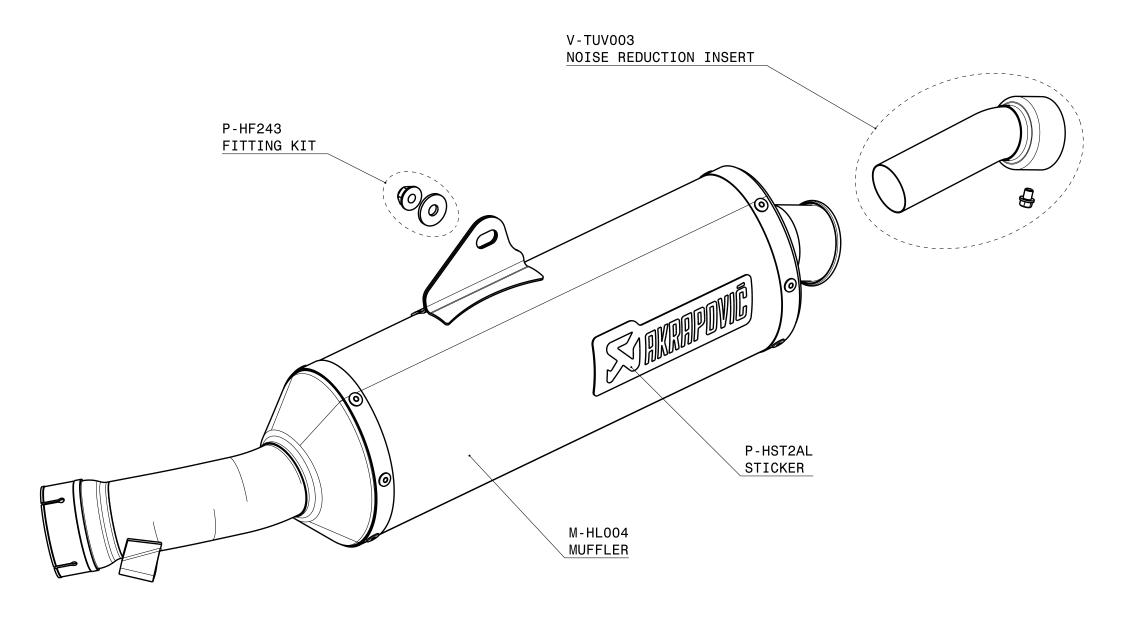

Technical specifications of Akrapovic exhaust systems and related products subject to change without notice.

Product code: S-B12SO8-HLT