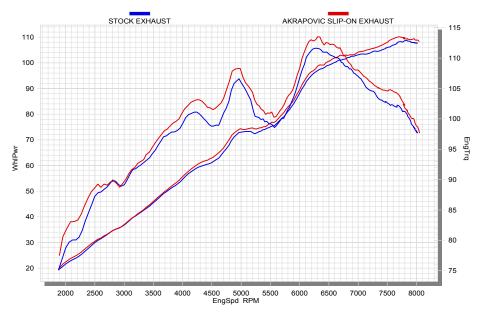

## **PERFORMANCE**

Measurements of the Akrapovic SLIP-ON STREET LEGAL system on the BMW R1200GS (without muffler insert):

Power & Torque: the exhaust system modification with the SLIP-ON street legal system results in a major boost in performance, delivering a massive 110.2 HP at 7700 rpm on back wheel. But the increased power isn't available just at the top of the range; the system shows its quality already from 2000 rpm up through entire rpm range. Max. increased power between the Akrapovic and the stock system is 2.4 HP at 6300 rpm. Besides this, the torque is substantially higher in a lower rpm area at 2000 rpm and from middle to high rpm area.

|                                                                 | PERFORMANCE |            |                      |  |
|-----------------------------------------------------------------|-------------|------------|----------------------|--|
|                                                                 | stock       | AKRAPOVIC  | max. increased power |  |
| max. rear wheel power HP / rpm (measured on SuperFlow Cyle Dyn) | 108.7/7800  | 110.2/7700 | 2.4/7600             |  |