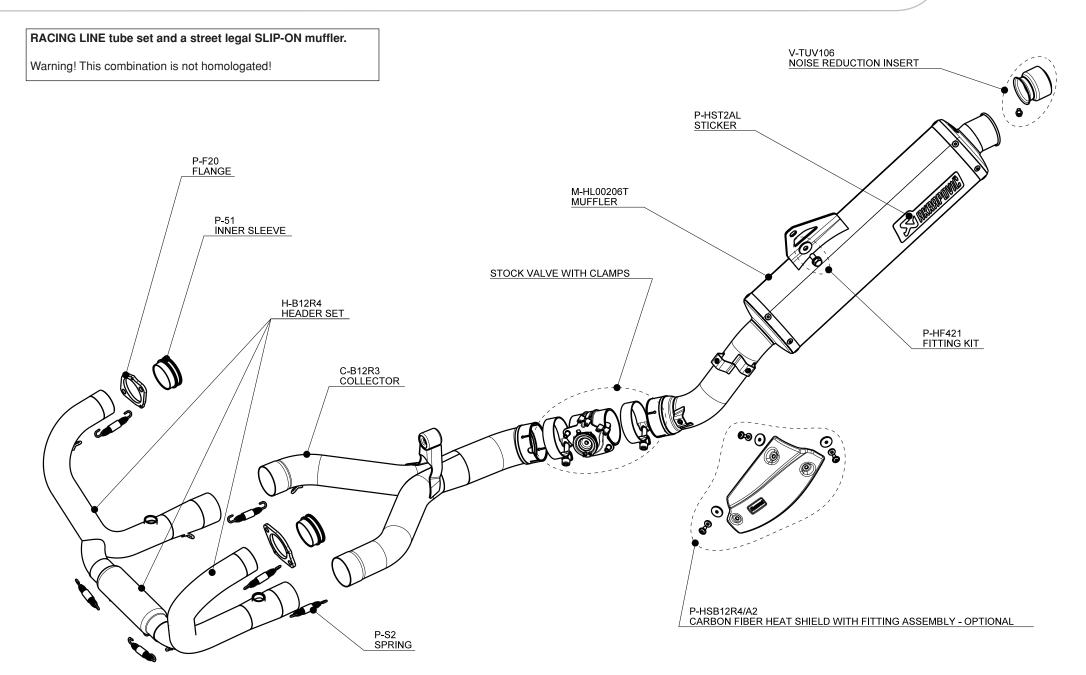

**BMW R 1200 GS (2010)** 

SLIP-ON STREET LEGAL EXHAUST SYSTEM

www.akrapovic.com

Our sporty and lightweight SLIP-ON system offers a great balance between price and performance and represents the first step in the exhaust system tuning process. The change will be also visual as our titanium muffler perfectly fit the exterior line of the legendary BMW adventure tourer.

The muffler outer sleeve is made of our exclusive high temperature and stress resistant titanium, which gives a special hi-tech touch to our SLIP-ON street legal system.