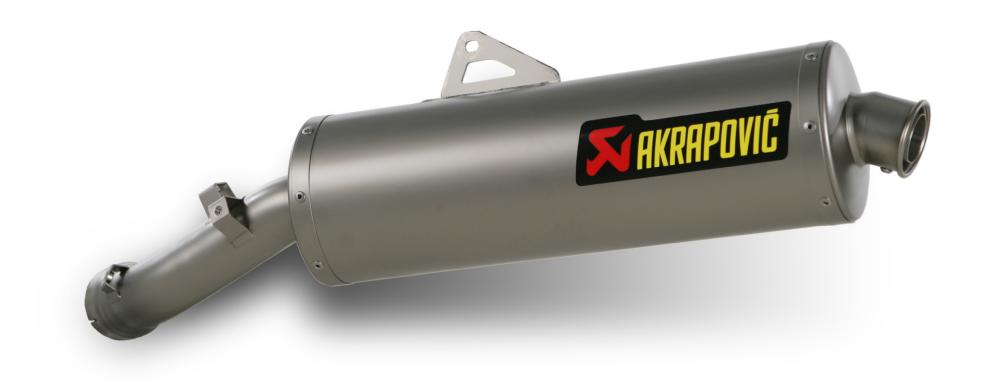

**BMW R 1200 GS (2010)** 

SLIP-ON STREET LEGAL EXHAUST SYSTEM

www.akrapovic.com

Our sporty and lightweight SLIP-ON system offers a great balance between price and performance and represents the first step in the exhaust system tuning process. The change will be also visual as our titanium muffler perfectly fit the exterior line of the legendary BMW adventure tourer.

The muffler outer sleeve is made of our exclusive high temperature and stress resistant titanium, which gives a special hi-tech touch to our SLIP-ON street legal system.