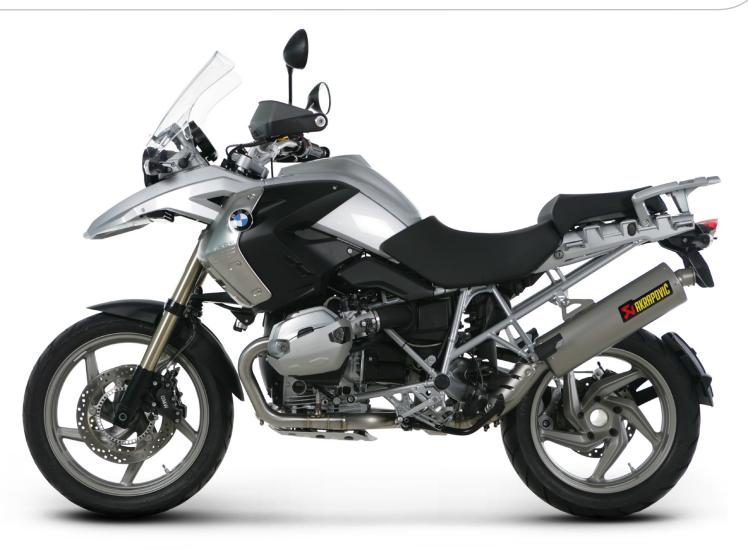

## BMW R1200 GS / R1200 GS ADVENTURE (2010)

RACING & EVOLUTION STREET LEGAL EXHAUST SYSTEM

www.akrapovic.com

Akrapovic Racing and Evolution systems are designed for riders who demand maximum performance from their motorcycle. Both systems are significantly lighter, if compared to the stock exhaust system and feature exceptional production quality, hi-tech materials and of course increased engine performance combined with pure racing sound output. The Akrapovic Racing and Evolution systems were developed to maximize the potential of the R1200GS. The Evolution system is made entirely of our exclusive high grade titanium while the Racing system uses stainless steel header tubes and link pipe. The muffler outer sleeve is allways made of titanium. Both systems are not street legal and are designed for racing purpose only.