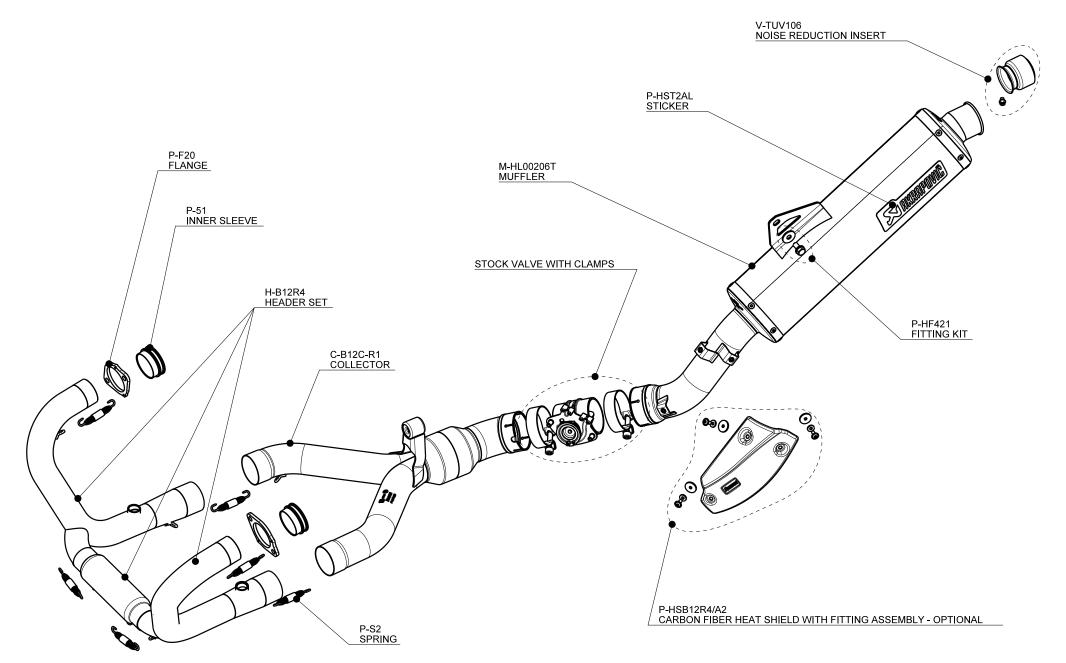

## BMW R1200 GS / R1200 GS ADVENTURE (2010)

RACING & EVOLUTION STREET LEGAL EXHAUST SYSTEM

www.akrapovic.com

Akrapovic Racing and Evolution systems are designed for riders who demand maximum performance from their motorcycle. Both systems are significantly lighter, if compared to the stock exhaust system and feature exceptional production quality, hi-tech materials and of course increased engine performance combined with pure racing sound output. The Akrapovic Racing and Evolution systems were developed to maximize the potential of the R1200GS. The Evolution system is made entirely of our exclusive high grade titanium while the Racing system uses stainless steel header tubes and link pipe. The muffler outer sleeve is allways made of titanium. Both systems are not street legal and are designed for racing purpose only.