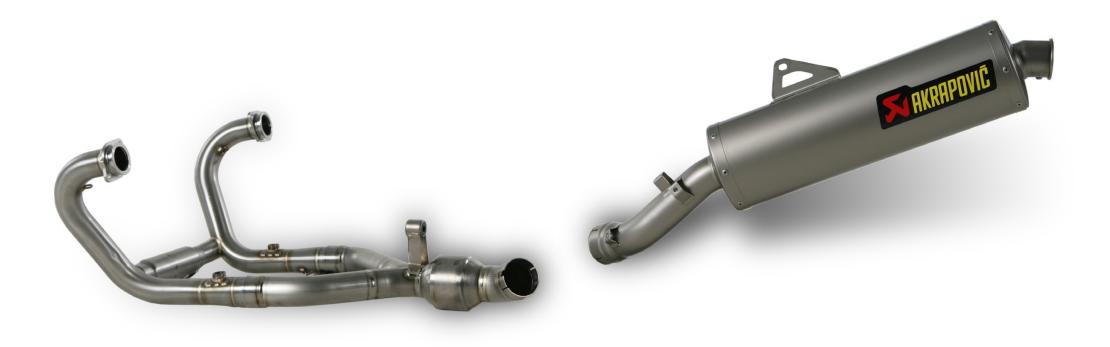

## BMW R1200 GS / R1200 GS ADVENTURE (2010)

RACING & EVOLUTION STREET LEGAL EXHAUST SYSTEM

www.akrapovic.com

Akrapovic Racing and Evolution systems are designed for riders who demand maximum performance from their motorcycle. Both systems are significantly lighter, if compared to the stock exhaust system and feature exceptional production quality, hi-tech materials and of course increased engine performance combined with pure racing sound output. The Akrapovic Racing and Evolution systems were developed to maximize the potential of the R1200GS. The Evolution system is made entirely of our exclusive high grade titanium while the Racing system uses stainless steel header tubes and link pipe. The muffler outer sleeve is allways made of titanium. Both systems are not street legal and are designed for racing purpose only.