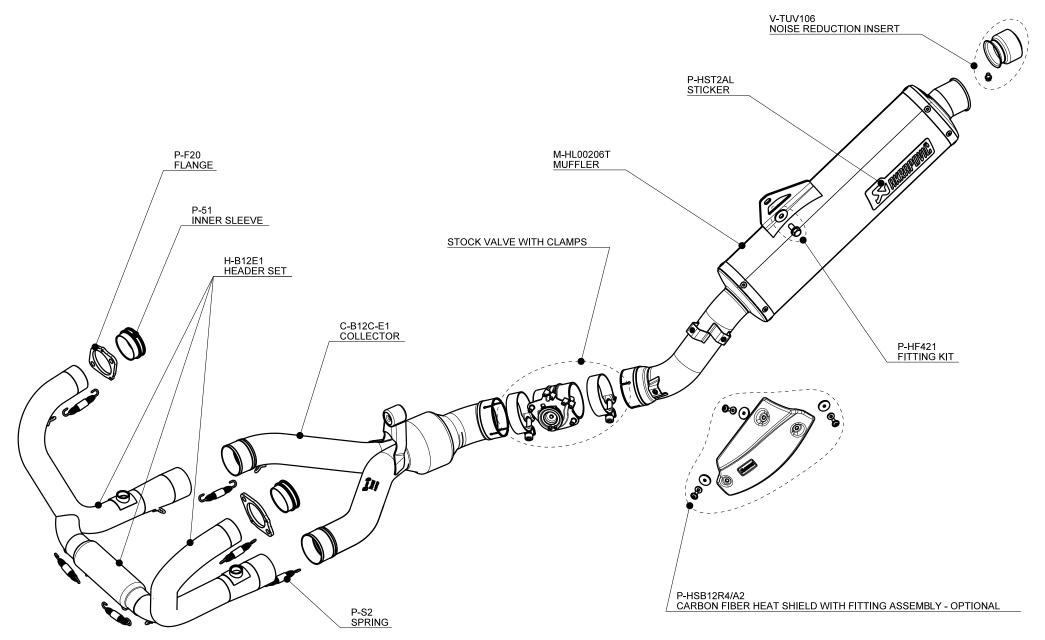

## BMW R1200 GS / R1200 GS ADVENTURE (2010)

RACING & EVOLUTION STREET LEGAL EXHAUST SYSTEM

www.akrapovic.com

Akrapovic Racing and Evolution systems are designed for riders who demand maximum performance from their motorcycle. Both systems are significantly lighter, if compared to the stock exhaust system and feature exceptional production quality, hi-tech materials and of course increased engine performance combined with pure racing sound output. The Akrapovic Racing and Evolution systems were developed to maximize the potential of the R1200GS. The Evolution system is made entirely of our exclusive high grade titanium while the Racing system uses stainless steel header tubes and link pipe. The muffler outer sleeve is allways made of titanium. Both systems are not street legal and are designed for racing purpose only.