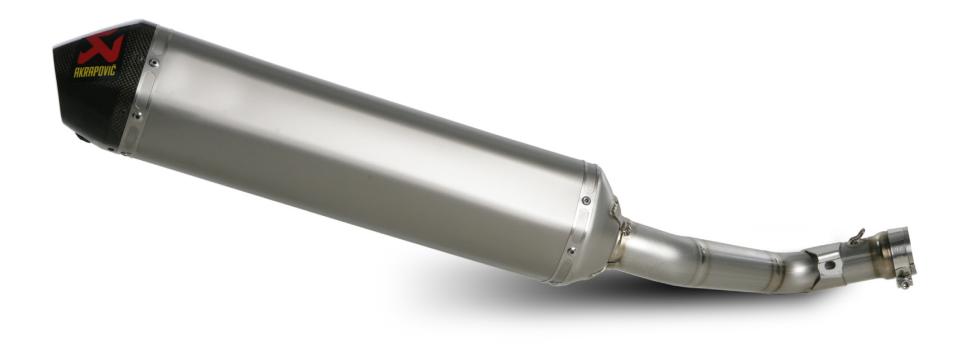

## CONFIGURATION

The system is composed of a titanium link pipe which is welded to the muffler. It is attached to the stock header assembly with a sleeve joint secured with a metal clamp. The hexagonal shaped muffler is the offroad design with a titanium outer sleeve, inlet cap and inner perforation. Outlet cap is made of carbon-fiber. The muffler is attached to the frame using an Akrapovic carbon-fiber clamp. In the US the system is available with an approved spark arrester, and for the EU and other non-US markets it comes with a standard noise damper.

|            | CONFIGURATION |           |           |
|------------|---------------|-----------|-----------|
|            | header tubes  | collector | link pipe |
| material   |               | -         | TITANIUM  |
| tube shape | -             | -         | CONICAL   |

| interference crossover tubes           | -            |     | lambda sensor                                     | -                                                 |                                  |                             |
|----------------------------------------|--------------|-----|---------------------------------------------------|---------------------------------------------------|----------------------------------|-----------------------------|
| header tube inner sleeves              |              |     | header tube flanges                               | -                                                 |                                  |                             |
| header tubes - collector<br>connection | -            |     | collector / header tube -<br>link pipe connection | SLEEVE JOINT +<br>GRAPHITE GASKET+<br>METAL CLAMP |                                  |                             |
| link pipe - muffler connection         | WELDED       |     | WELDED                                            |                                                   | muffler<br>inlet cap /outlet cap | TITANIUM / CARBON-<br>FIBER |
| muffler metal interior                 | TITANIUM     |     | muffler outer sleeve                              | TITANIUM                                          |                                  |                             |
| muffler clamp                          | CARBON-FIBER |     | muffler bracket                                   | -                                                 |                                  |                             |
| muffler insert                         | EU           | YES | heat shield                                       | -                                                 |                                  |                             |
|                                        | US           | YES | catalytic converter                               | -                                                 |                                  |                             |