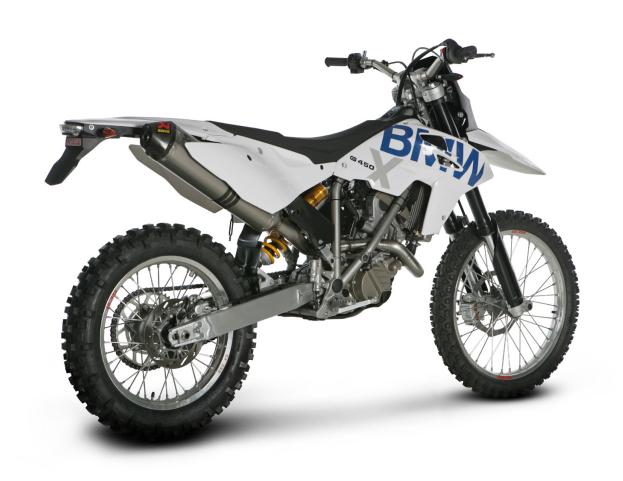

## CONFIGURATION

The system is composed of a titanium link pipe which is welded to the muffler. It is attached to the stock header assembly with a sleeve joint secured with a metal clamp. The hexagonal shaped muffler is the offroad design with a titanium outer sleeve, inlet cap and inner perforation. Outlet cap is made of carbon-fiber. The muffler is attached to the frame using an Akrapovic carbon-fiber clamp. In the US the system is available with an approved spark arrester, and for the EU and other non-US markets it comes with a standard noise damper.