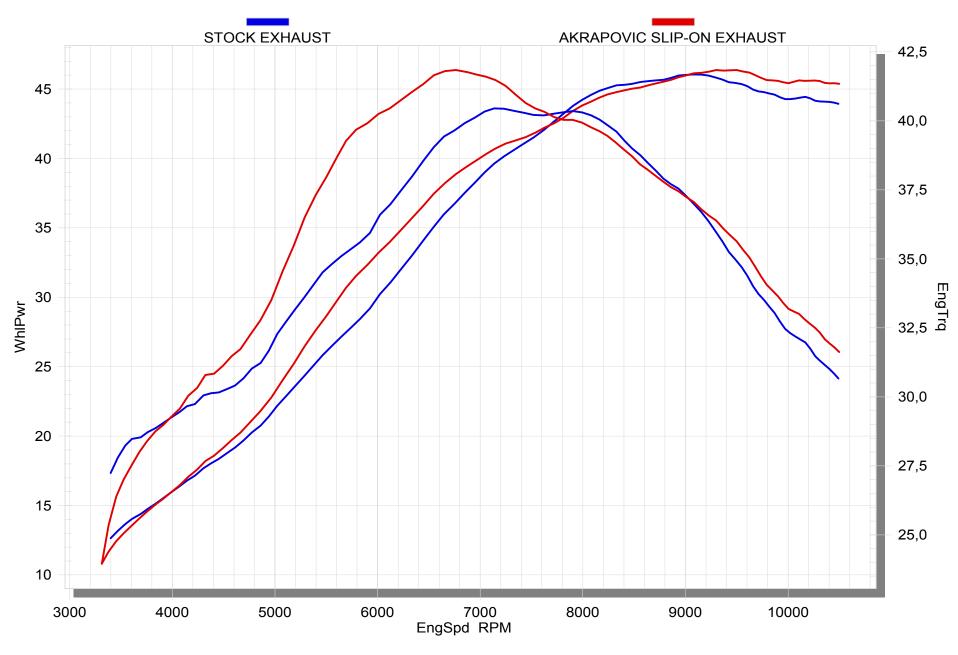

## **PERFORMANCE**

Measurements of the Akrapovic SLIP-ON system on the BMW G450X (with muffler insert):

Power & Torque: Up to 35000 rpm the Akrapovic Slip-On essentially follows the stock power and torque curves. It shows its true colors above that range, where it delivers significant increases to both power and torque. Max. increased power of 3.1 HP was measured at 5900 rpm. At the top of the rpm range the Akrapovic curves again follow the stock power and torque curves.

Technical specifications of Akrapovic exhaust systems and related products subject to change without notice.

|                                                                | PERFORMANCE |             |                      |
|----------------------------------------------------------------|-------------|-------------|----------------------|
|                                                                | stock       | AKRAPOVIC   | max. increased power |
| max. rear wheel power<br>HP / rpm<br>(measured on Dynojet ATV) | 46.2 / 9150 | 46.3 / 9400 | 3.1 / 5900           |