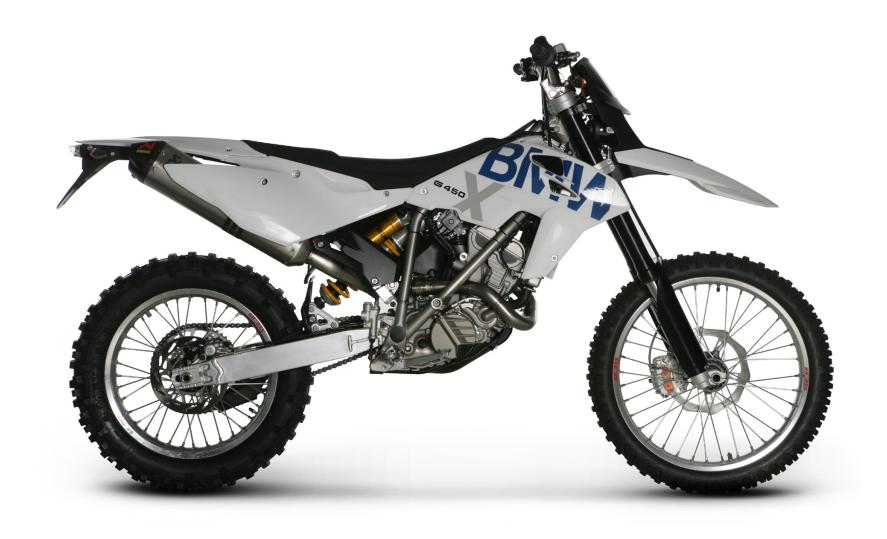

BMW G 450 X (2008)

www.akrapovic.com

The Akrapovic Slip-On system delivers an excellent combination of quality, performance, visual enhancement, weight reduction, easy installation and affordability. The Akrapovic Slip-On is designed for two markets; in the US it is available with an approved spark arrester, and for the EU and other non-US markets it comes with a noise damper.