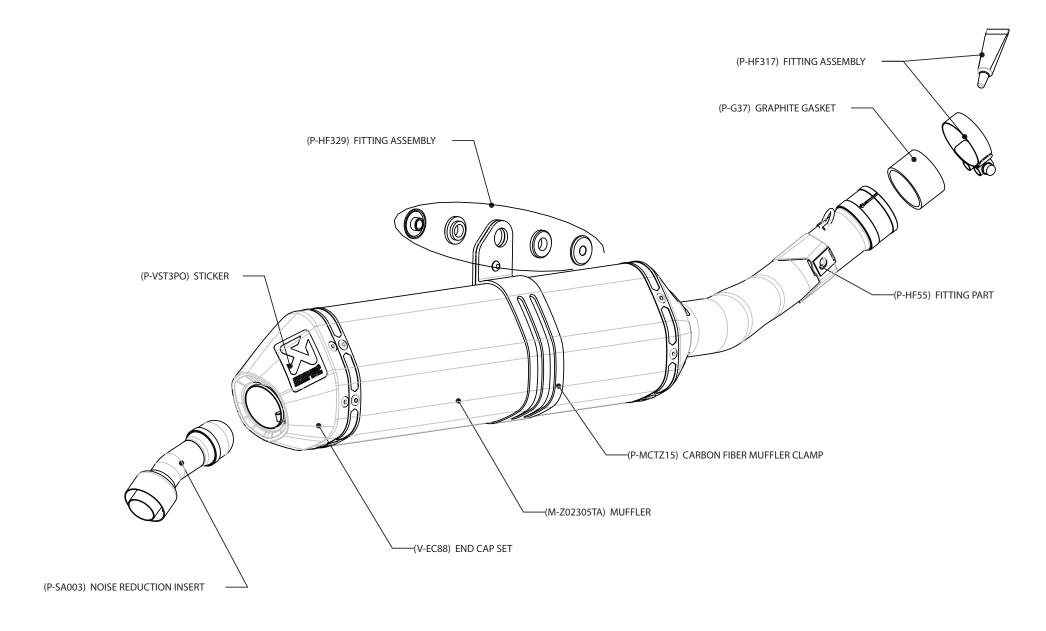

## CONFIGURATION

The system is composed of a titanium link pipe which is welded to the muffler. It is attached to the stock header assembly with a sleeve joint secured with a metal clamp. The hexagonal shaped muffler is the offroad design with a titanium outer sleeve, inlet cap and inner perforation. Outlet cap is made of carbon-fiber. The muffler is attached to the frame using an Akrapovic carbon-fiber clamp. In the US the system is available with an approved spark arrester, and for the EU and other non-US markets it comes with a standard noise damper.

|            | CONFIGURATION |           |           |
|------------|---------------|-----------|-----------|
|            | header tubes  | collector | link pipe |
| material   |               | -         | TITANIUM  |
| tube shape | -             | -         | CONICAL   |

| interference crossover tubes           | -            |     | lambda sensor                                     | -                                                 |                                  |                             |
|----------------------------------------|--------------|-----|---------------------------------------------------|---------------------------------------------------|----------------------------------|-----------------------------|
| header tube inner sleeves              |              |     | header tube flanges                               | -                                                 |                                  |                             |
| header tubes - collector<br>connection | -            |     | collector / header tube -<br>link pipe connection | SLEEVE JOINT +<br>GRAPHITE GASKET+<br>METAL CLAMP |                                  |                             |
| link pipe - muffler connection         | WELDED       |     | WELDED                                            |                                                   | muffler<br>inlet cap /outlet cap | TITANIUM / CARBON-<br>FIBER |
| muffler metal interior                 | TITANIUM     |     | muffler outer sleeve                              | TITANIUM                                          |                                  |                             |
| muffler clamp                          | CARBON-FIBER |     | muffler bracket                                   | -                                                 |                                  |                             |
| muffler insert                         | EU           | YES | heat shield                                       | -                                                 |                                  |                             |
|                                        | US           | YES | catalytic converter                               | -                                                 |                                  |                             |

|                           | ADDITIONAL DATA |                |                       |              |                  |
|---------------------------|-----------------|----------------|-----------------------|--------------|------------------|
|                           | stock           | AKRAPOVIC      |                       | difference   |                  |
| weight comparison<br>(kg) | 4.22            | S.S. link pipe | TITANIUM<br>link pipe | stock - S.S. | stock - titanium |
|                           |                 | -              | 2.22                  | -            | 2                |