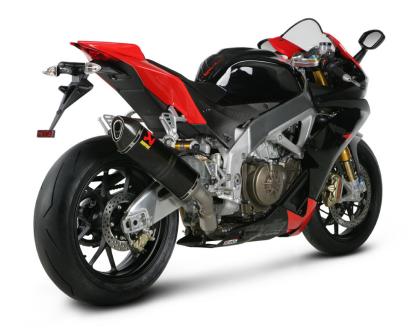

## APRILIA RSV4 (2009 - 2010)

SLIP-ON STREET LEGAL EXHAUST SYSTEM

Our sporty and lightweight SLIP-ON systems offer a great balance between price and performance and represent the first step in the exhaust system tuning process. The change will also be visual as our HEXAGONAL muffler perfectly fit the exterior line of the RSV4 and add a clean racing image.

The muffler outer sleeve is made of titanium or carbon-fiber, which gives a special hi-tech touch to our SLIP-ON system. We offer the street legal version with high flow catalytic converter and open system for race track use only.