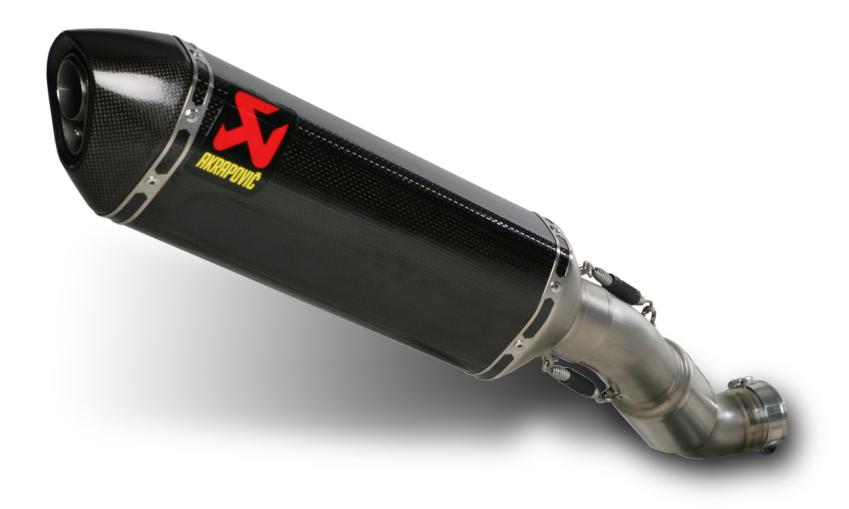

## APRILIA RSV4 (2009 - 2010)

SLIP-ON STREET LEGAL EXHAUST SYSTEM

Our sporty and lightweight SLIP-ON systems offer a great balance between price and performance and represent the first step in the exhaust system tuning process. The change will also be visual as our HEXAGONAL muffler perfectly fit the exterior line of the RSV4 and add a clean racing image.

The muffler outer sleeve is made of titanium or carbon-fiber, which gives a special hi-tech touch to our SLIP-ON system. We offer the street legal version with high flow catalytic converter and open system for race track use only.