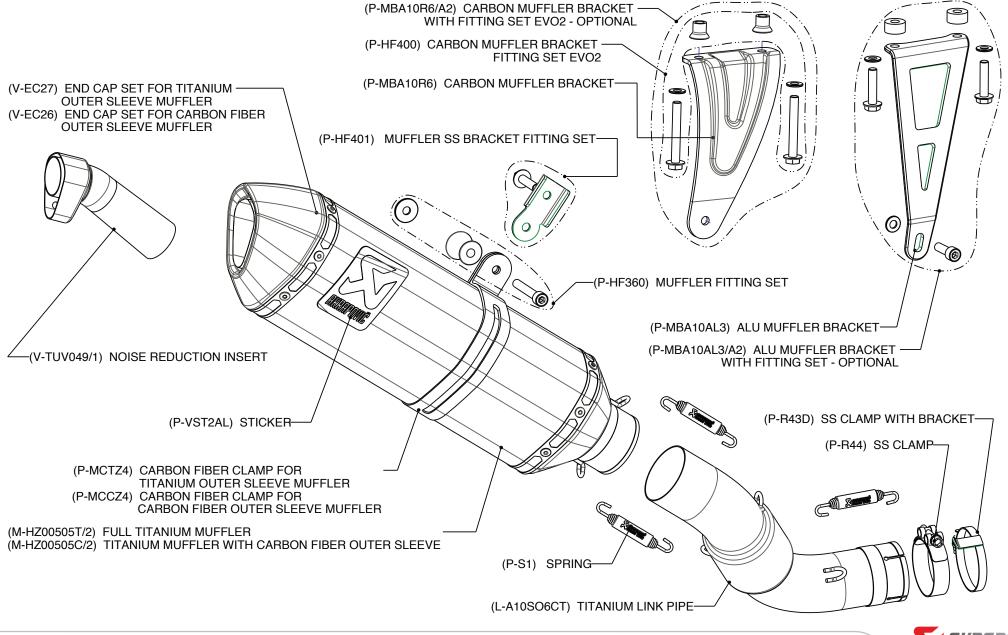

Technical specifications of Akrapovic exhaust systems and related products subject to change without notice.

Product code: (110725) S-A10SO6C-HZC ; (110724)S-A10SO6C-HZT street legal

SHEMATIC

Product code: S-A10R1-ZT/1, S-A10R1-ZC/1 racing tube set with slip-on street legal muffler