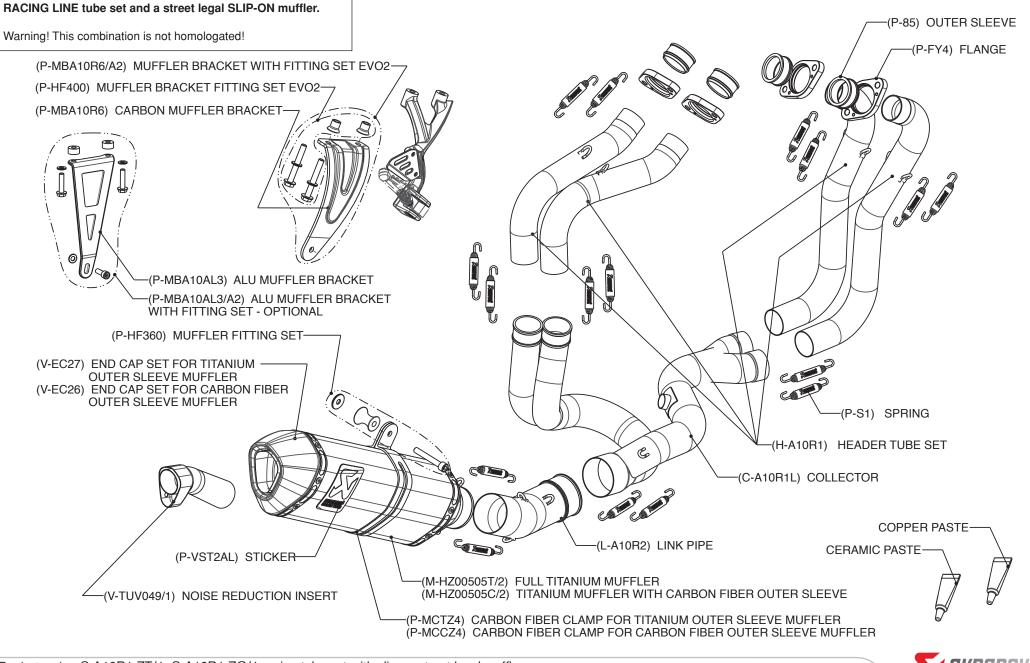

Technical specifications of Akrapovic exhaust systems and related products subject to change without notice.

Product code: (110725) S-A10SO6C-HZC ; (110724)S-A10SO6C-HZT street legal

SHEMATIC

Product code: S-A10R1-ZT/1, S-A10R1-ZC/1 racing tube set with slip-on street legal muffler