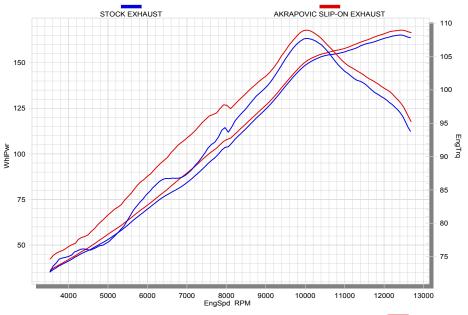

## Measurements of the Akrapovic SLIP-ON STREET LEGAL/OPEN system on the APRILIA RSV4 (without muffler insert):

Power & Torque: the exhaust system modification with the SLIP-ON system results in a major boost in performance, delivering a massive 167.9 HP at 12450 rpm on the back wheel. But the increased power isn't available just at the top of the range; the system shows its quality from 4000 rpm already up through the entire rpm range. Max. increased power between the Akrapovic and the stock system is 5.2 HP at 7000 rpm. Besides this, the torque is substantially higher in a lower rpm area at 4500 rpm and from middle to high rpm area.

|                                                                | PERFORMANCE |               |                      |  |
|----------------------------------------------------------------|-------------|---------------|----------------------|--|
|                                                                | stock       | AKRAPOVIC     | max. increased power |  |
| max. rear wheel power<br>HP / rpm<br>(measured on Dynojet ATV) | 165 / 12400 | 167.9 / 12450 | 5.2 / 7000           |  |