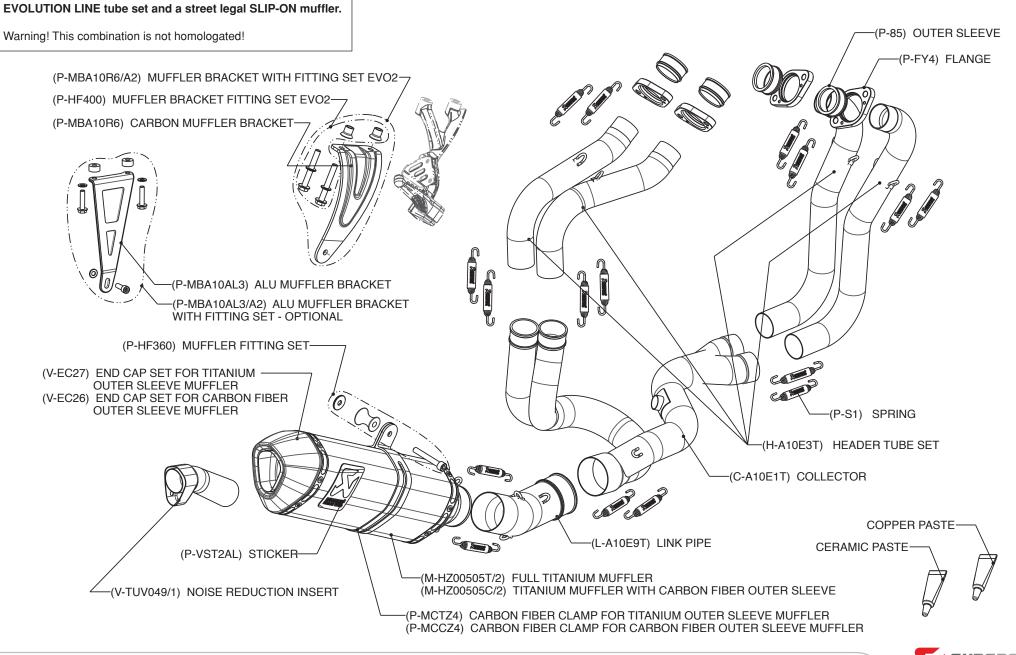

Technical specifications of Akrapovic exhaust systems and related products subject to change without notice.

Product code: (110725) S-A10SO6C-HZC ; (110724)S-A10SO6C-HZT street legal

SHEMATIC

Product code: S-A10R1-ZT/1, S-A10R1-ZC/1 racing tube set with slip-on street legal muffler