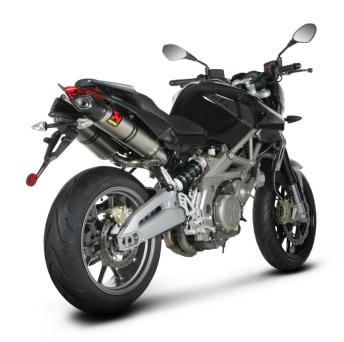

## **APRILIA SHIVER 750 (2010)**

SLIP-ON STREET LEGAL EXHAUST SYSTEM

www.akrapovic.com

Our sporty and lightweight SLIP-ON systems offer a great balance between price and performance and represent the first step in the exhaust system tuning process. The change will be also visual as our mufflers with carbon-fiber end cap perfectly fit the exterior line of the sporty Shiver 750 and add a clean racing image. The muffler outer sleeve is made of titanium or carbon-fiber, which gives a special hi-tech touch to our SLIP-ON system. We offer street legal version with removable noise damping muffler inserts.