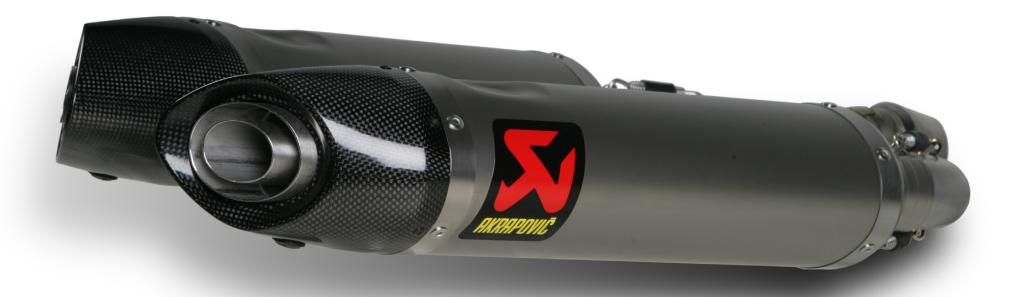

## **APRILIA SHIVER 750 (2010)**

SLIP-ON STREET LEGAL EXHAUST SYSTEM

www.akrapovic.com

Our sporty and lightweight SLIP-ON systems offer a great balance between price and performance and represent the first step in the exhaust system tuning process. The change will be also visual as our mufflers with carbon-fiber end cap perfectly fit the exterior line of the sporty Shiver 750 and add a clean racing image. The muffler outer sleeve is made of titanium or carbon-fiber, which gives a special hi-tech touch to our SLIP-ON system. We offer street legal version with removable noise damping muffler inserts.