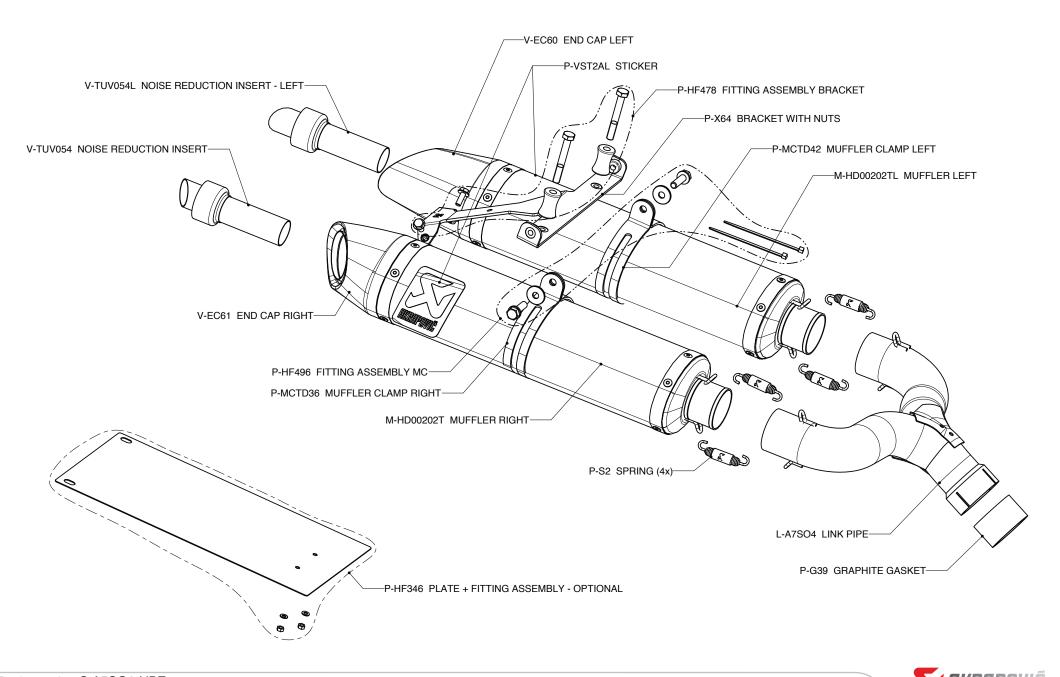

|  |
|                                  | 10.5      | SS link pipe | TITANIUM<br>link pipe |           | stock - S.S. | stock -<br>TITANIUM |  |
|                                  |           | 4.39         | -                     |           | 6.11         | -                   |  |
| noise measurements<br>(dB / rpm) | stock     |              |                       | AKRAPOVIC |              |                     |  |
|                                  | 98 / 4500 |              |                       | 98 / 4500 |              |                     |  |
| legal for street use             | YES       |              |                       |           |              |                     |  |

Product code: S-A7SO3-HDT





Arapović d.d. 2010 al rights regerved

www.akrapovic.com