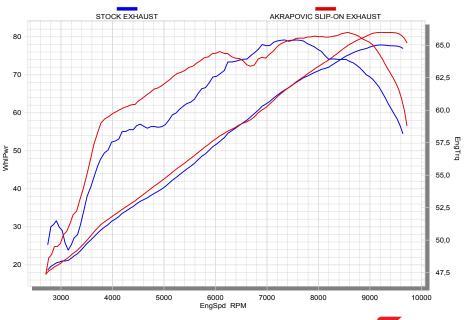

## PERFORMANCE

Measurements of the Akrapovic SLIP-ON system on the APRILIA SHIVER 750 (with muffler insert):

Power & Torque: the exhaust system modification results in a major boost in performance, delivering a solid 81.2 HP at 9250 rpm on back wheel. But the increased power isn't available just at the top of the range; the system shows its quality already from 3500 rpm up through entire rpm range. Max. increased power between the Akrapovic and the stock system is 3.4 HP at 9250 rpm. Besides this, the torque is substantially higher in a lower rpm area from 3800 rpm to 6000.

|                                                                       | PERFORMANCE |             |                      |  |  |
|-----------------------------------------------------------------------|-------------|-------------|----------------------|--|--|
|                                                                       | stock       | AKRAPOVIC   | max. increased power |  |  |
| max. rear wheel power<br>HP / rpm<br>(measured on SuperFlow Cyle Dyn) | 77.8 / 9250 | 81.2 / 9250 | 3.4 / 9250           |  |  |